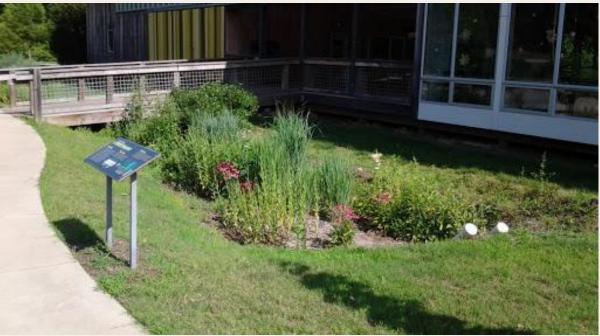

### LEAN INTO NATURE

FOR SOME, NATURE CAN BE SEEN AS A ROADBLOCK TO BUILDING. NOT DOWNTOWN SOUTH. WE SEE THE EXISTING NATURAL ELEMENTS LIKE WALNUT CREEK, AND ITS SURROUNDING WETLANDS, AS OPPORTUNITIES TO DEFINE OUR DISTRICT. WE WILL WORK WITH IT RATHER THAN AGAINST IT.

### **Conditions:**

- Stormwater Analysis and Mitigation
- Native / Adapted Plants

- Greenway Access
- Parks and Open Space

## STORMWATER, GSI PRACTICES & EDUCATION