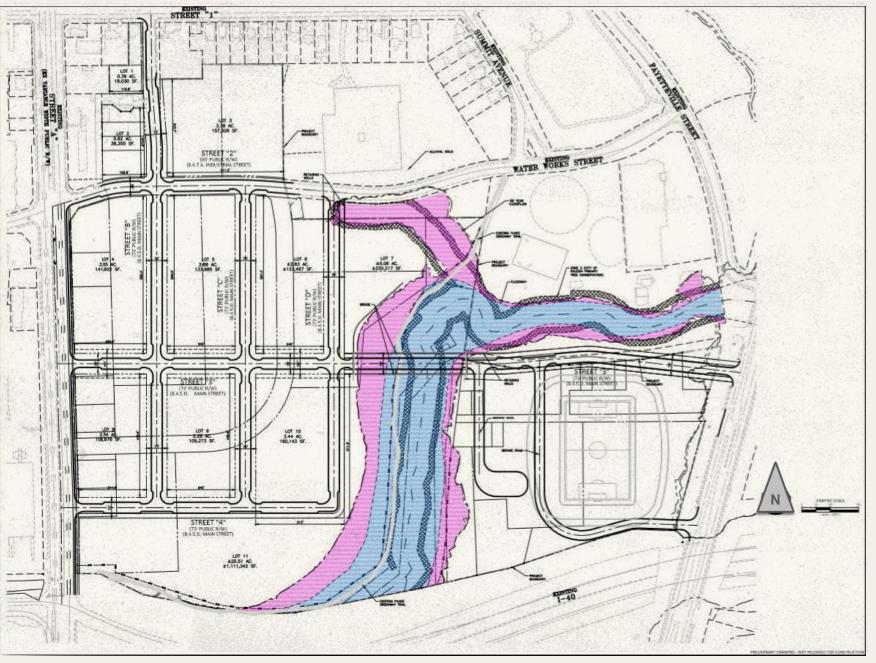

### LEAN INTO NATURE

FOR SOME, NATURE CAN BE SEEN AS A ROADBLOCK TO BUILDING. NOT DOWNTOWN SOUTH. WE SEE THE EXISTING NATURAL ELEMENTS LIKE WALNUT CREEK, AND ITS SURROUNDING WETLANDS, AS OPPORTUNITIES TO DEFINE OUR DISTRICT. WE WILL WORK WITH IT RATHER THAN AGAINST IT.

### **Conditions:**

- Stormwater Analysis and Mitigation
- Native / Adapted Plants

- Greenway Access
- Parks and Open Space