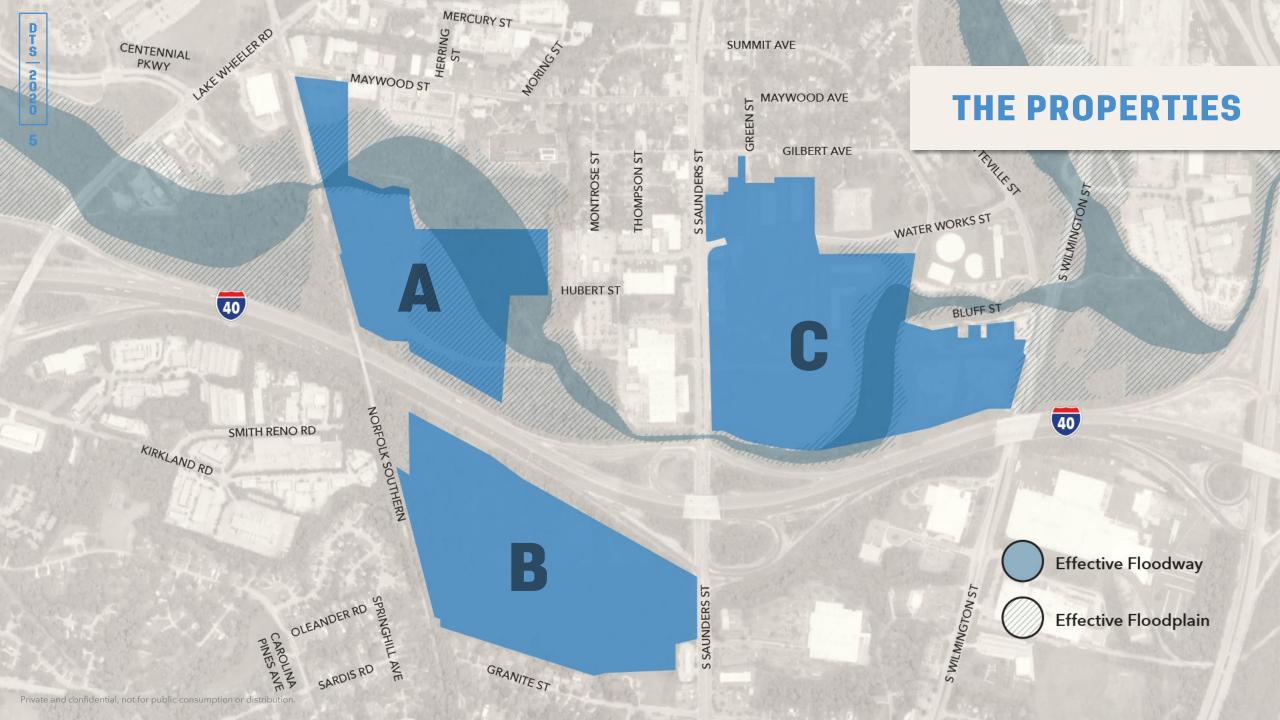

## **AREA C DENSITIES**

| AREA C PHASE I DENSITIES |                     |  |
|--------------------------|---------------------|--|
| PRODUCT TYPE             | DENSITY (Estimated) |  |
| Office                   | 433,000 SF          |  |
| Retail                   | 64,000 SF           |  |
| Multi-Family             | 609 Units           |  |
| Hotel                    | 502 Keys            |  |

We are currently projecting area C full-build densities as follows:

| AREA C FULL-BUILD DENSITIES |                     |  |
|-----------------------------|---------------------|--|
| PRODUCT TYPE                | DENSITY (Estimated) |  |
| Office                      | 2.1m SF             |  |
| Retail                      | 165k SF             |  |
| Multi-Family                | 2,000 Units         |  |
| Hotel                       | 750 Keys            |  |

## PROJECTED A & B DENSITIES

| AREA A CONDITIONED DENSITIES |                                                                                                                                                                                                                                                                                                                                                                                                                                                                                                                                                                                                                                                                                                                                                                                                                                                                                                                                                                                                                                                                                                                                                                                                                                                                                                                                                                                                                                                                                                                                                                                                                                                                                                                                                                                                                                                                                                                                                                                                                                                                                                                                |  |
|------------------------------|--------------------------------------------------------------------------------------------------------------------------------------------------------------------------------------------------------------------------------------------------------------------------------------------------------------------------------------------------------------------------------------------------------------------------------------------------------------------------------------------------------------------------------------------------------------------------------------------------------------------------------------------------------------------------------------------------------------------------------------------------------------------------------------------------------------------------------------------------------------------------------------------------------------------------------------------------------------------------------------------------------------------------------------------------------------------------------------------------------------------------------------------------------------------------------------------------------------------------------------------------------------------------------------------------------------------------------------------------------------------------------------------------------------------------------------------------------------------------------------------------------------------------------------------------------------------------------------------------------------------------------------------------------------------------------------------------------------------------------------------------------------------------------------------------------------------------------------------------------------------------------------------------------------------------------------------------------------------------------------------------------------------------------------------------------------------------------------------------------------------------------|--|
| PRODUCT TYPE                 | DENSITY (Estimated)                                                                                                                                                                                                                                                                                                                                                                                                                                                                                                                                                                                                                                                                                                                                                                                                                                                                                                                                                                                                                                                                                                                                                                                                                                                                                                                                                                                                                                                                                                                                                                                                                                                                                                                                                                                                                                                                                                                                                                                                                                                                                                            |  |
| Office                       | 400,000 SF                                                                                                                                                                                                                                                                                                                                                                                                                                                                                                                                                                                                                                                                                                                                                                                                                                                                                                                                                                                                                                                                                                                                                                                                                                                                                                                                                                                                                                                                                                                                                                                                                                                                                                                                                                                                                                                                                                                                                                                                                                                                                                                     |  |
| Retail                       | 25,000 SF                                                                                                                                                                                                                                                                                                                                                                                                                                                                                                                                                                                                                                                                                                                                                                                                                                                                                                                                                                                                                                                                                                                                                                                                                                                                                                                                                                                                                                                                                                                                                                                                                                                                                                                                                                                                                                                                                                                                                                                                                                                                                                                      |  |
| Multi-Family                 | 500 Units                                                                                                                                                                                                                                                                                                                                                                                                                                                                                                                                                                                                                                                                                                                                                                                                                                                                                                                                                                                                                                                                                                                                                                                                                                                                                                                                                                                                                                                                                                                                                                                                                                                                                                                                                                                                                                                                                                                                                                                                                                                                                                                      |  |
|                              |                                                                                                                                                                                                                                                                                                                                                                                                                                                                                                                                                                                                                                                                                                                                                                                                                                                                                                                                                                                                                                                                                                                                                                                                                                                                                                                                                                                                                                                                                                                                                                                                                                                                                                                                                                                                                                                                                                                                                                                                                                                                                                                                |  |
| AREA B CONDITI               | ONED DENSITIES                                                                                                                                                                                                                                                                                                                                                                                                                                                                                                                                                                                                                                                                                                                                                                                                                                                                                                                                                                                                                                                                                                                                                                                                                                                                                                                                                                                                                                                                                                                                                                                                                                                                                                                                                                                                                                                                                                                                                                                                                                                                                                                 |  |
| AREA B CONDITI               | ONED DENSITIES  DENSITY (Estimated)                                                                                                                                                                                                                                                                                                                                                                                                                                                                                                                                                                                                                                                                                                                                                                                                                                                                                                                                                                                                                                                                                                                                                                                                                                                                                                                                                                                                                                                                                                                                                                                                                                                                                                                                                                                                                                                                                                                                                                                                                                                                                            |  |
|                              | ought think to the contract of |  |
| PRODUCT TYPE                 | DENSITY (Estimated)                                                                                                                                                                                                                                                                                                                                                                                                                                                                                                                                                                                                                                                                                                                                                                                                                                                                                                                                                                                                                                                                                                                                                                                                                                                                                                                                                                                                                                                                                                                                                                                                                                                                                                                                                                                                                                                                                                                                                                                                                                                                                                            |  |
| PRODUCT TYPE Office          | DENSITY (Estimated) 500,000 SF                                                                                                                                                                                                                                                                                                                                                                                                                                                                                                                                                                                                                                                                                                                                                                                                                                                                                                                                                                                                                                                                                                                                                                                                                                                                                                                                                                                                                                                                                                                                                                                                                                                                                                                                                                                                                                                                                                                                                                                                                                                                                                 |  |