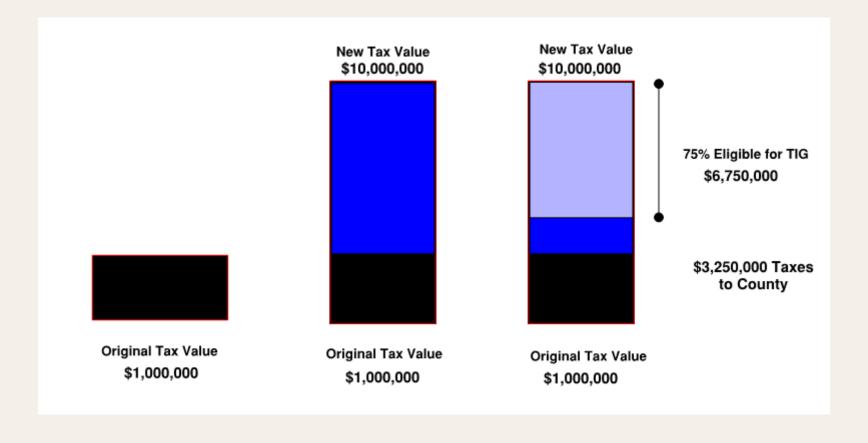

| \$45,000,000    |
| Developer debt                               | \$1,256,899,920 |
| Special assessment district                  | \$15,000,000    |
| Federal workforce investment                 | \$2,000,000     |
| Team equilty                                 | \$20,000,000    |
| Total                                        | \$2,096,278,135 |

Source: ULI.

<sup>\*</sup> See Opportunity Zones sidebar, page 34.

### **TIG PROCESS**

TIG: a public/private partnership tool used to advance economic growth and provide benefits for the community. Developer assumes up-front costs and is reimbursed via a cash grant from a % of the tax growth increment. The county/city DO NOT spend existing public tax dollars.

### **TIG PROCESS**



### **TIG EXAMPLE**



## **TIG STRUCTURE**