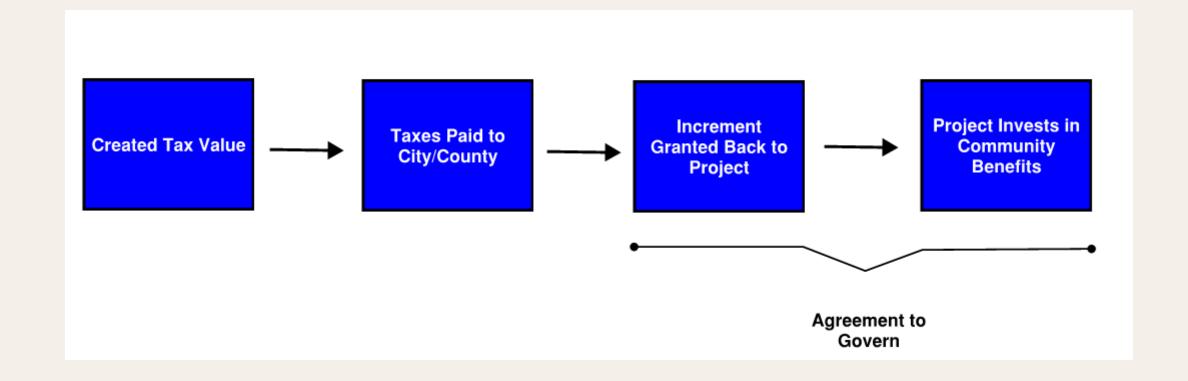

### **TIG PROCESS**

TIG: a public/private partnership tool used to advance economic growth and provide benefits for the community. Developer assumes up-front costs and is reimbursed via a cash grant from a % of the tax growth increment. The county/city DO NOT spend existing public tax dollars.

### **TIG PROCESS**