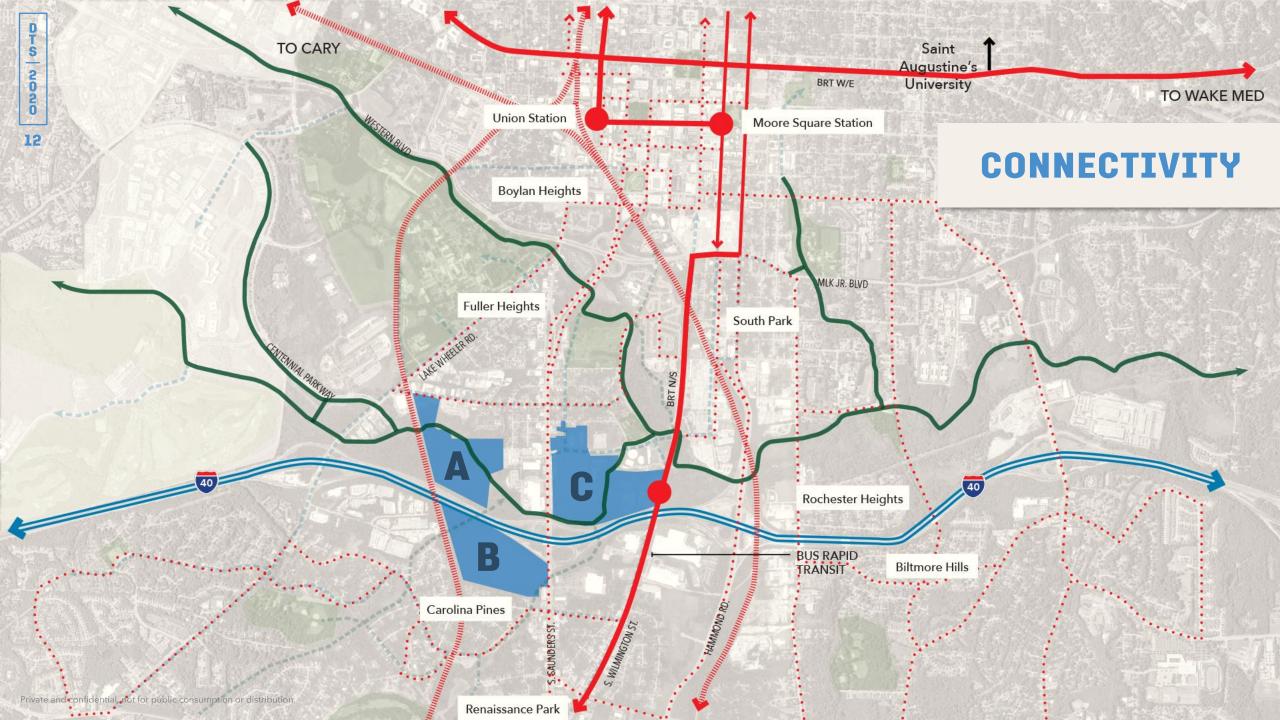

## PHYSICALLY CONNECT TO THE HEART OF **DOWNTOWN & SURROUNDING COMMUNITIES**

THIS DISTRICT WILL SERVE AS THE SOUTHERN GATEWAY TO DOWNTOWN, THE CONNECTION TO NATURE AND PARKS, AND THE PHYSICAL INTEGRATION OF COMMUNITIES ACROSS THE CITY. **CREATING THE COMMON SPACES, ROADS, TRANSPORTS AND ARTERIES** THAT MAKE IT ACCESSIBLE TO ALL IS PARAMOUNT.

#### **Conditions:**

**Urban Frontage / Traffic** 

- Greenway Access
- **EDAT Transitions and Alignment**