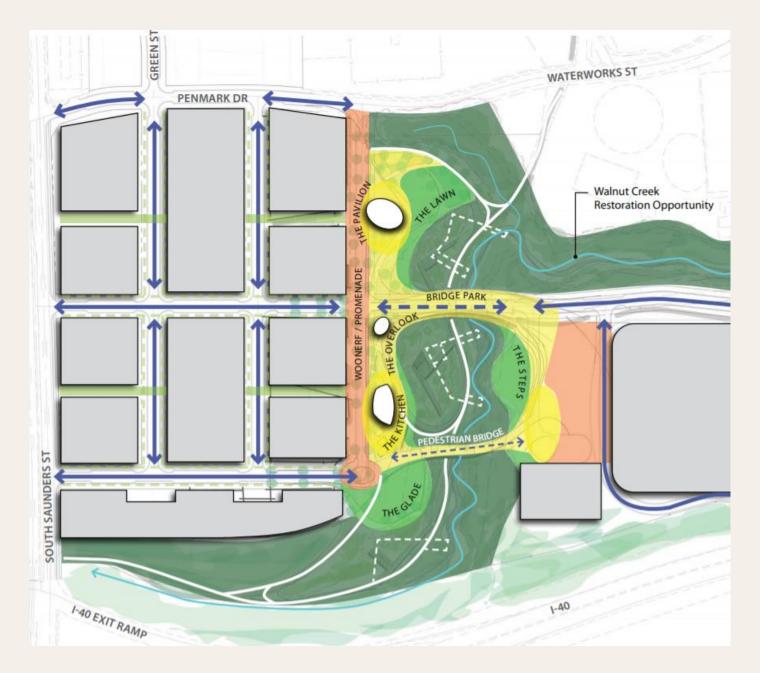

## STREET PLAN

### LEAN INTO NATURE

FOR SOME, NATURE CAN BE SEEN AS A ROADBLOCK TO BUILDING. NOT DOWNTOWN SOUTH. WE SEE THE EXISTING NATURAL ELEMENTS LIKE WALNUT CREEK, AND ITS SURROUNDING WETLANDS, AS OPPORTUNITIES TO DEFINE OUR DISTRICT. WE WILL WORK WITH IT RATHER THAN AGAINST IT.

### **Conditions:**

- Stormwater Analysis and Mitigation
- Native / Adapted Plants

- Greenway Access
- Parks and Open Space

## PHYSICALLY CONNECT TO THE HEART OF **DOWNTOWN & SURROUNDING COMMUNITIES**

THIS DISTRICT WILL SERVE AS THE SOUTHERN GATEWAY TO DOWNTOWN, THE CONNECTION TO NATURE AND PARKS, AND THE PHYSICAL INTEGRATION OF COMMUNITIES ACROSS THE CITY. **CREATING THE COMMON SPACES, ROADS, TRANSPORTS AND ARTERIES** THAT MAKE IT ACCESSIBLE TO ALL IS PARAMOUNT.

#### **Conditions:**

**Urban Frontage / Traffic** 

- Greenway Access
- **EDAT Transitions and Alignment**