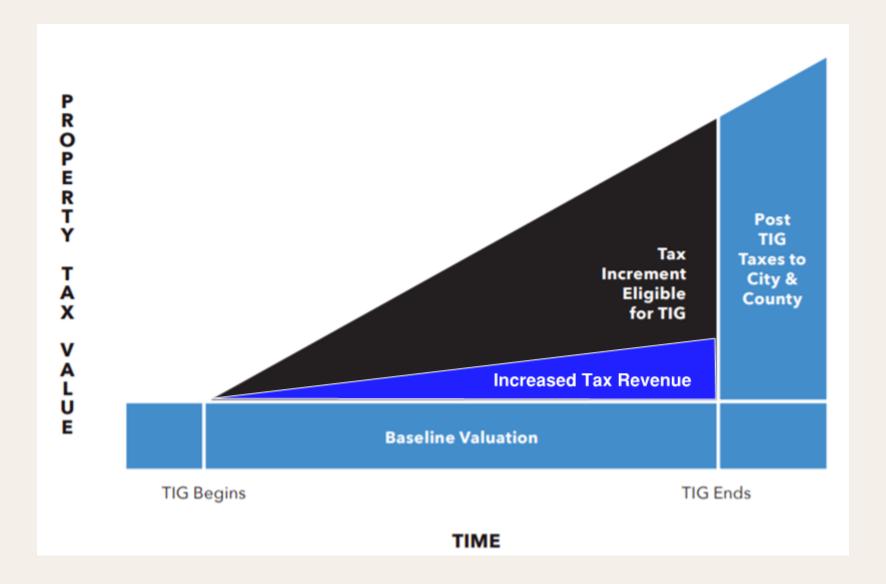

### **TIG PROCESS**

TIG: a public/private partnership tool used to advance economic growth and provide benefits for the community. Developer assumes up-front costs and is reimbursed via a cash grant from a % of the tax growth increment. The county/city DO NOT spend existing public tax dollars.

### **TIG EXAMPLE**

## **TIG STRUCTURE**