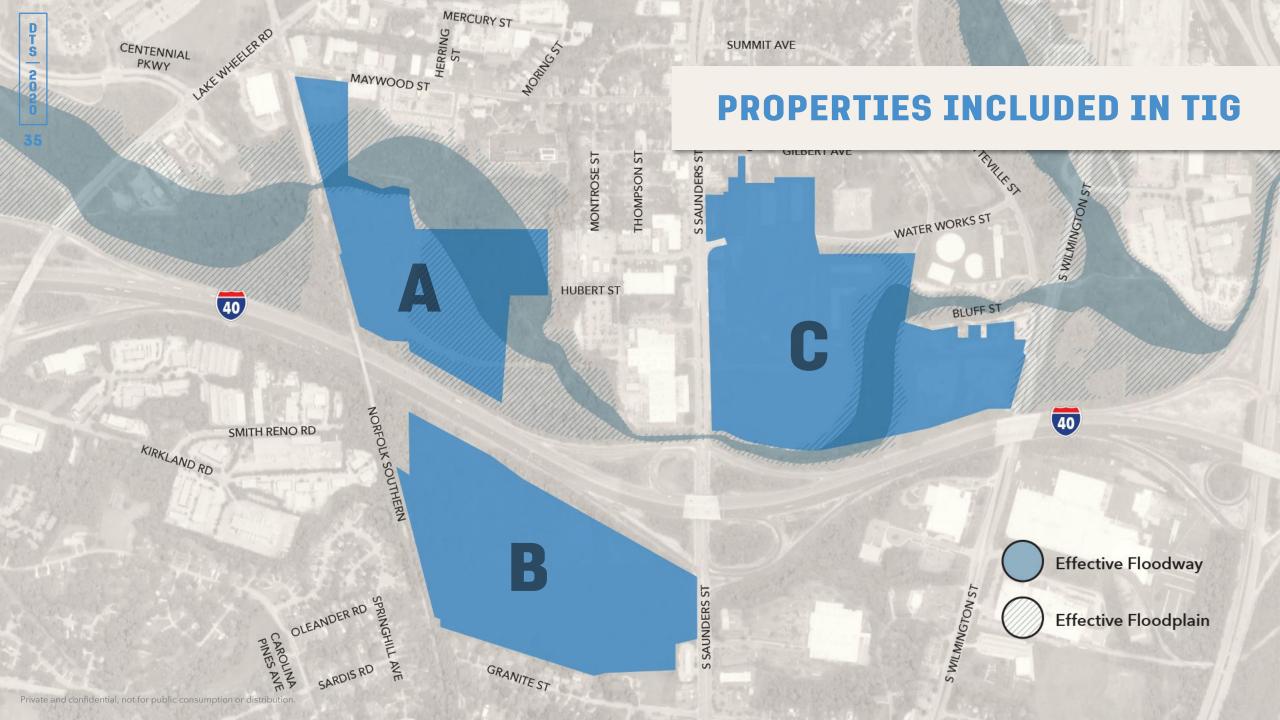

## **AREA C DENSITIES**

| AREA C PHASE I DENSITIES |                     |  |
|--------------------------|---------------------|--|
| PRODUCT TYPE             | DENSITY (Estimated) |  |
| Office                   | 433,000 SF          |  |
| Retail                   | 64,000 SF           |  |
| Multi-Family             | 609 Units           |  |
| Hotel                    | 502 Keys            |  |

We are currently projecting area C full-build densities as follows:

| AREA C FULL-BUILD DENSITIES |                     |  |
|-----------------------------|---------------------|--|
| PRODUCT TYPE                | DENSITY (Estimated) |  |
| Office                      | 2.1m SF             |  |
| Retail                      | 165k SF             |  |
| Multi-Family                | 2,000 Units         |  |
| Hotel                       | 750 Keys            |  |

## PROJECTED A & B DENSITIES

| AREA A CONDITIONED DENSITIES |                                                                                                                                                                                                                                                                                                                                                                                                                                                                                                                                                                                                                                                                                                                                                                                                                                                                                                                                                                                                                                                                                                                                                                                                                                                                                                                                                                                                                                                                                                                                                                                                                                                                                                                                                                                                                                                                                                                                                                                                                                                                                                                                |  |
|------------------------------|--------------------------------------------------------------------------------------------------------------------------------------------------------------------------------------------------------------------------------------------------------------------------------------------------------------------------------------------------------------------------------------------------------------------------------------------------------------------------------------------------------------------------------------------------------------------------------------------------------------------------------------------------------------------------------------------------------------------------------------------------------------------------------------------------------------------------------------------------------------------------------------------------------------------------------------------------------------------------------------------------------------------------------------------------------------------------------------------------------------------------------------------------------------------------------------------------------------------------------------------------------------------------------------------------------------------------------------------------------------------------------------------------------------------------------------------------------------------------------------------------------------------------------------------------------------------------------------------------------------------------------------------------------------------------------------------------------------------------------------------------------------------------------------------------------------------------------------------------------------------------------------------------------------------------------------------------------------------------------------------------------------------------------------------------------------------------------------------------------------------------------|--|
| PRODUCT TYPE                 | DENSITY (Estimated)                                                                                                                                                                                                                                                                                                                                                                                                                                                                                                                                                                                                                                                                                                                                                                                                                                                                                                                                                                                                                                                                                                                                                                                                                                                                                                                                                                                                                                                                                                                                                                                                                                                                                                                                                                                                                                                                                                                                                                                                                                                                                                            |  |
| Office                       | 400,000 SF                                                                                                                                                                                                                                                                                                                                                                                                                                                                                                                                                                                                                                                                                                                                                                                                                                                                                                                                                                                                                                                                                                                                                                                                                                                                                                                                                                                                                                                                                                                                                                                                                                                                                                                                                                                                                                                                                                                                                                                                                                                                                                                     |  |
| Retail                       | 25,000 SF                                                                                                                                                                                                                                                                                                                                                                                                                                                                                                                                                                                                                                                                                                                                                                                                                                                                                                                                                                                                                                                                                                                                                                                                                                                                                                                                                                                                                                                                                                                                                                                                                                                                                                                                                                                                                                                                                                                                                                                                                                                                                                                      |  |
| Multi-Family                 | 500 Units                                                                                                                                                                                                                                                                                                                                                                                                                                                                                                                                                                                                                                                                                                                                                                                                                                                                                                                                                                                                                                                                                                                                                                                                                                                                                                                                                                                                                                                                                                                                                                                                                                                                                                                                                                                                                                                                                                                                                                                                                                                                                                                      |  |
|                              |                                                                                                                                                                                                                                                                                                                                                                                                                                                                                                                                                                                                                                                                                                                                                                                                                                                                                                                                                                                                                                                                                                                                                                                                                                                                                                                                                                                                                                                                                                                                                                                                                                                                                                                                                                                                                                                                                                                                                                                                                                                                                                                                |  |
| AREA B CONDITI               | ONED DENSITIES                                                                                                                                                                                                                                                                                                                                                                                                                                                                                                                                                                                                                                                                                                                                                                                                                                                                                                                                                                                                                                                                                                                                                                                                                                                                                                                                                                                                                                                                                                                                                                                                                                                                                                                                                                                                                                                                                                                                                                                                                                                                                                                 |  |
| AREA B CONDITI               | ONED DENSITIES  DENSITY (Estimated)                                                                                                                                                                                                                                                                                                                                                                                                                                                                                                                                                                                                                                                                                                                                                                                                                                                                                                                                                                                                                                                                                                                                                                                                                                                                                                                                                                                                                                                                                                                                                                                                                                                                                                                                                                                                                                                                                                                                                                                                                                                                                            |  |
|                              | ought think to the contract of |  |
| PRODUCT TYPE                 | DENSITY (Estimated)                                                                                                                                                                                                                                                                                                                                                                                                                                                                                                                                                                                                                                                                                                                                                                                                                                                                                                                                                                                                                                                                                                                                                                                                                                                                                                                                                                                                                                                                                                                                                                                                                                                                                                                                                                                                                                                                                                                                                                                                                                                                                                            |  |
| PRODUCT TYPE Office          | DENSITY (Estimated) 500,000 SF                                                                                                                                                                                                                                                                                                                                                                                                                                                                                                                                                                                                                                                                                                                                                                                                                                                                                                                                                                                                                                                                                                                                                                                                                                                                                                                                                                                                                                                                                                                                                                                                                                                                                                                                                                                                                                                                                                                                                                                                                                                                                                 |  |