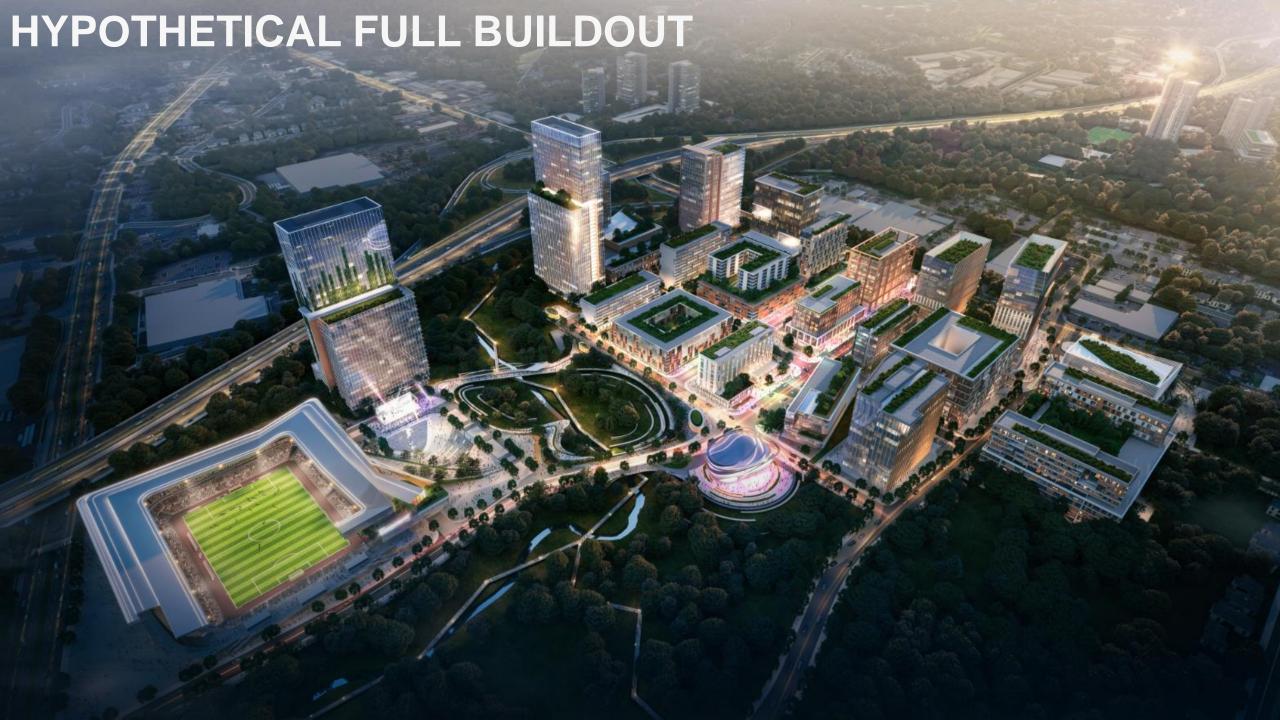

## **AREA C DENSITIES**

| AREA C PHASE I DENSITIES |                     |  |
|--------------------------|---------------------|--|
| PRODUCT TYPE             | DENSITY (Estimated) |  |
| Office                   | 433,000 SF          |  |
| Retail                   | 64,000 SF           |  |
| Multi-Family             | 609 Units           |  |
| Hotel                    | 502 Keys            |  |

We are currently projecting area C full-build densities as follows:

| AREA C FULL-BUILD DENSITIES |                     |  |
|-----------------------------|---------------------|--|
| PRODUCT TYPE                | DENSITY (Estimated) |  |
| Office                      | 2.1m SF             |  |
| Retail                      | 165k SF             |  |
| Multi-Family                | 2,000 Units         |  |
| Hotel                       | 750 Keys            |  |