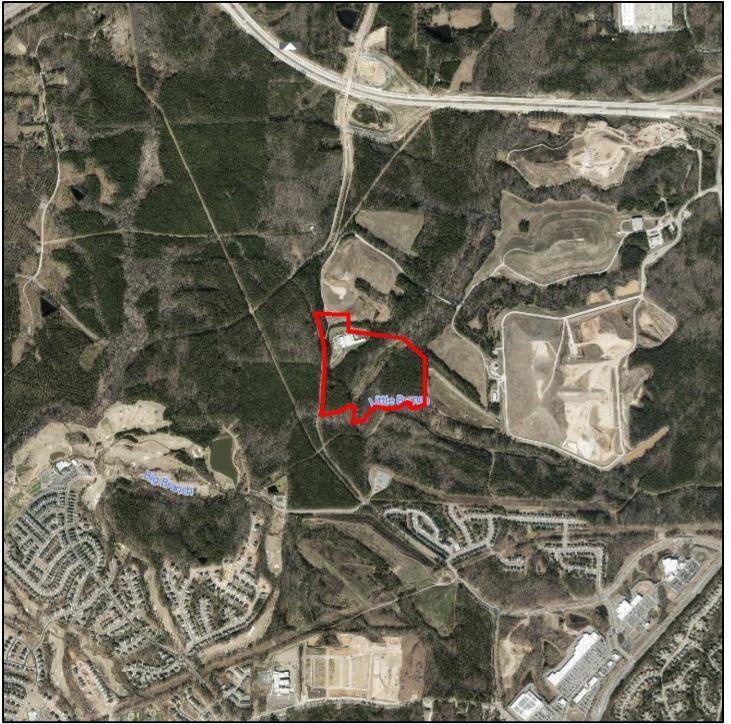

PIN: 0740114002 PIN Ext: 000

Real Estate ID: 0057257 Map Name: 0740 03 Owner: WAKE COUNTY

Mail Address 1: WAKE COUNTY ATTORNEY'S

OFFICE

Mail Address 2: PO BOX 550

Mail Address 3: RALEIGH NC 27602-0550

Deed Book: 004914
Deed Page: 00812
Deed Acres: 52.8
Deed Date: 5/28/1991
Building Value: \$3,381,517
Land Value: \$3,837,600
Total Value: \$7,219,117
Biling Class: Exempt

Description: LOA1 BL782 BUB UN& C W

BM1990 -01096 Heated Area: 51132

Street Name: OLD HOLLY SPRINGS APEX RD Site Address: 3921 OLD HOLLY SPRINGS APEX

RD City:

Planning Jursidiction: HS Township: Holly Springs

Year Built: 1999 Sale Price: \$64,000 Sale Date: 7/6/1989