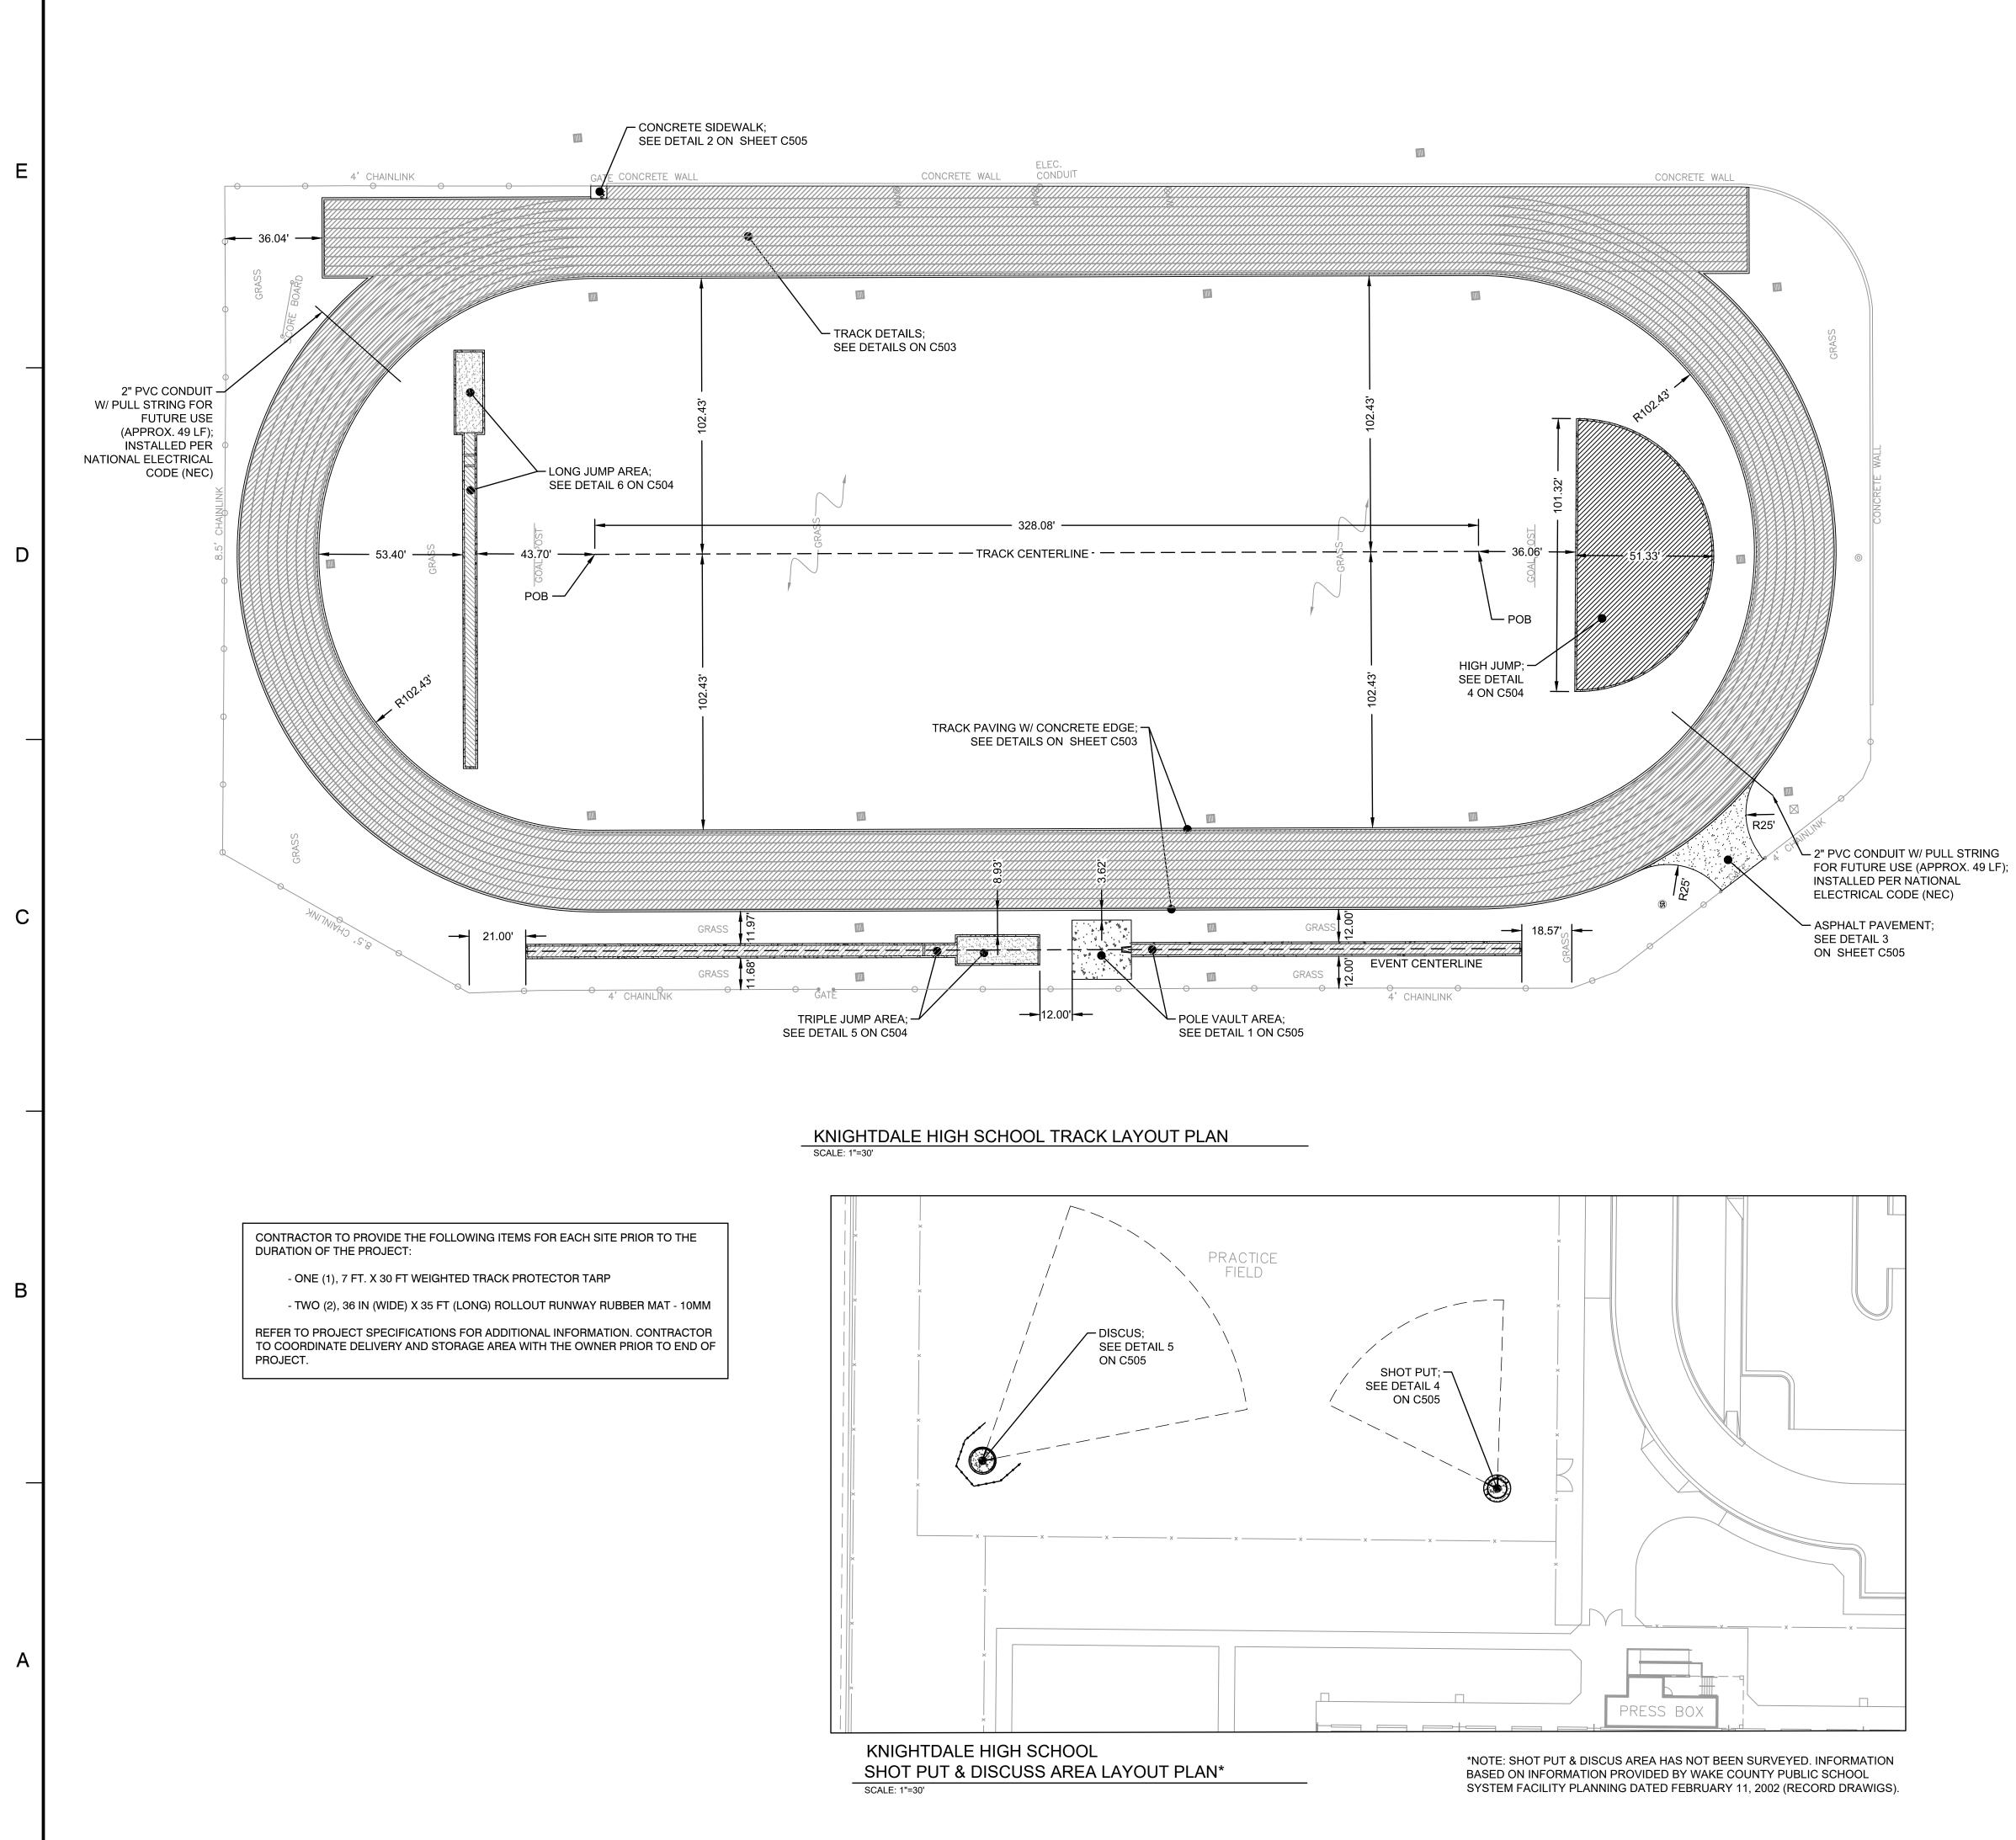

## SITE NOTES:

- 1. ALL DIMENSIONS ARE TAKEN FROM EDGE OF CONCRETE UNLESS OTHERWISE NOTED.
- 2. ASPHALT BORING AND PAVEMENT RECOMMENDATIONS PROVIDED BY S&ME, TITLED 'EVALUATION OF RUNNING TRACK, KNIGHTDALE HIGH SCHOOL' DATED DECEMBER X, 2019.
- 3. SEE SHEET C503 FOR TRACK LAYOUT AND MARKINGS PLAN.
- 4. REFER TO PROJECT SPECIFICATIONS AND DETAIL SHEETS FOR ADDITIONAL INFORMATION.
- 5. ALL DISTURBED AREAS WITHIN WORK AREA (INSIDE TRACK AREA) TO BE SODDED WITH BERMUDA GRASS AND ALL OTHER AREAS (OUTSIDE TRACK & ADJACENT AREA) TO BE SODDED TO MATCH EXISTING GRASS PRIOR TO COMPLETION OF PROJECT. REFER TO PROJECT SPECIFICATIONS FOR ADDITIONAL INFORMATION.

THIS PROJECT PROPOSES TO REPLACE THE EXISTING TRACK WITH A NEW ASPHALT SECTION/SURFACE AND OTHER VARIOUS TRACK & FIELD EVENTS AS SHOWN.