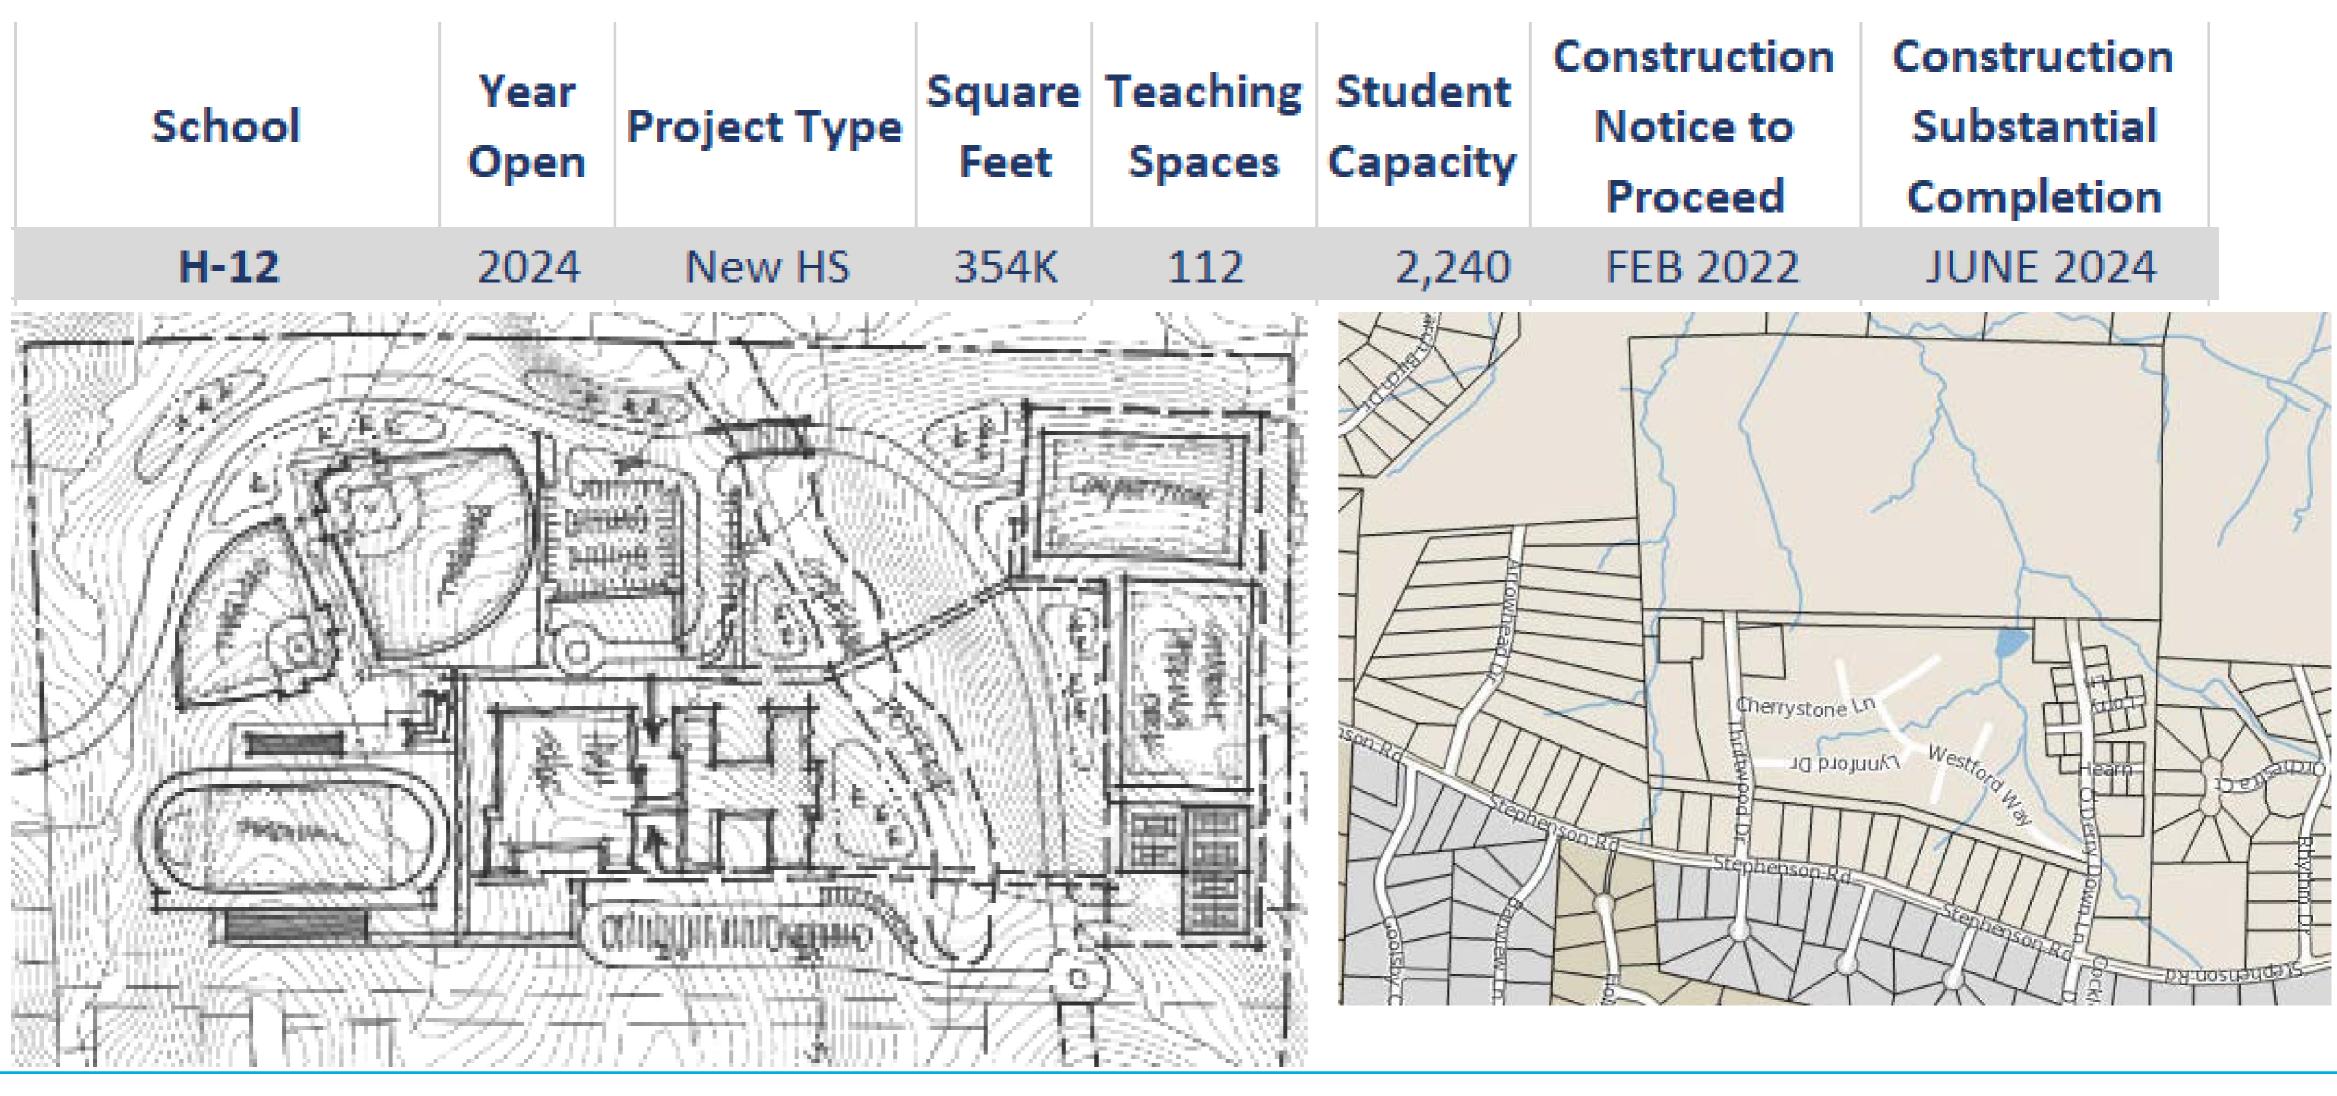

xisting school Full Demolition and Replacement in Raleigh



### Major Projects

York ES Reno West Millbrook MS Reno Swift Creek ES Reno FVMS Reno (New Relocated) H-12 NEW E-44 NEW







### Project Summary / E-44 [Design]

| School | Year<br>Open | Project Type | Square<br>Feet | Teaching<br>Spaces | Student | Construction<br>Notice to<br>Proceed | Construction<br>Substantial<br>Completion |
|--------|--------------|--------------|----------------|--------------------|---------|--------------------------------------|-------------------------------------------|
| E-44   | 2023         | New ES       | 122K           | 54                 | 716     | FEB 2022                             | MAY 2023                                  |







## (1 of 6)



### Project Summary / H-12 [Design]







### (2 of 6)

#### Project Summary / West Millbrook MS [Construction] (3 of 6)





| are<br>et | Teaching<br>Spaces | Student<br>Capacity | Construction<br>Notice to<br>Proceed | Construction<br>Substantial<br>Completion |
|-----------|--------------------|---------------------|--------------------------------------|-------------------------------------------|
| 5K        | 81                 | 1,280               | AUG 2020                             | MAY 2022                                  |



#### Project Summary / Swift Creek Elementary [Design] (4 of 6)







| re<br>t | Teaching<br>Spaces | Student<br>Capacity | Construction<br>Notice to<br>Proceed | Construction<br>Substantial<br>Completion |
|---------|--------------------|---------------------|------------------------