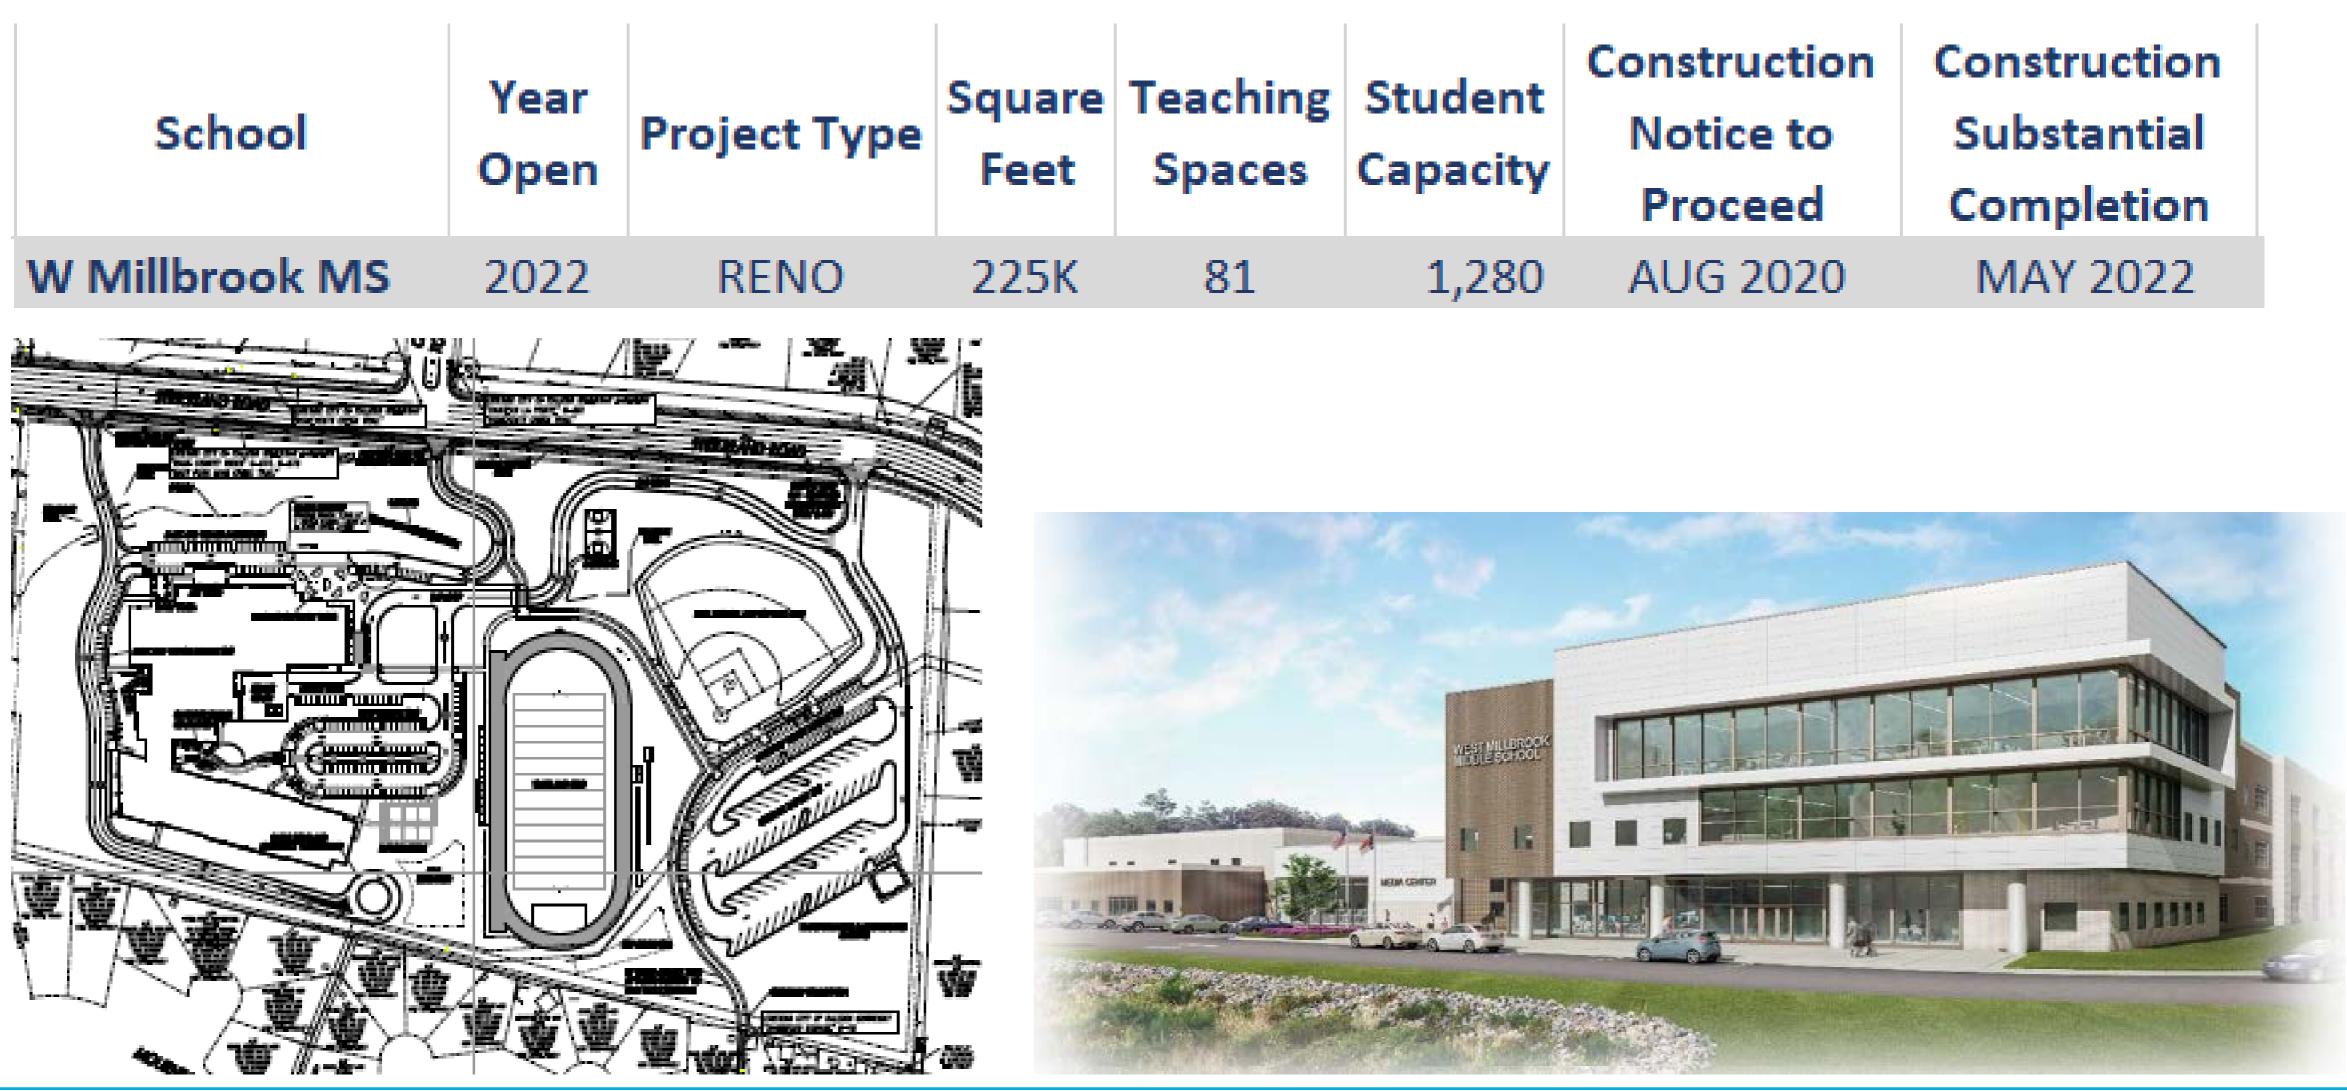

#### Project Summary / West Millbrook MS [Construction] (3 of 6)

| are<br>et | Teaching<br>Spaces | Student<br>Capacity | Construction<br>Notice to<br>Proceed | Construction<br>Substantial<br>Completion |
|-----------|--------------------|---------------------|--------------------------------------|-------------------------------------------|
| 5K        | 81                 | 1,280               | AUG 2020                             | MAY 2022                                  |