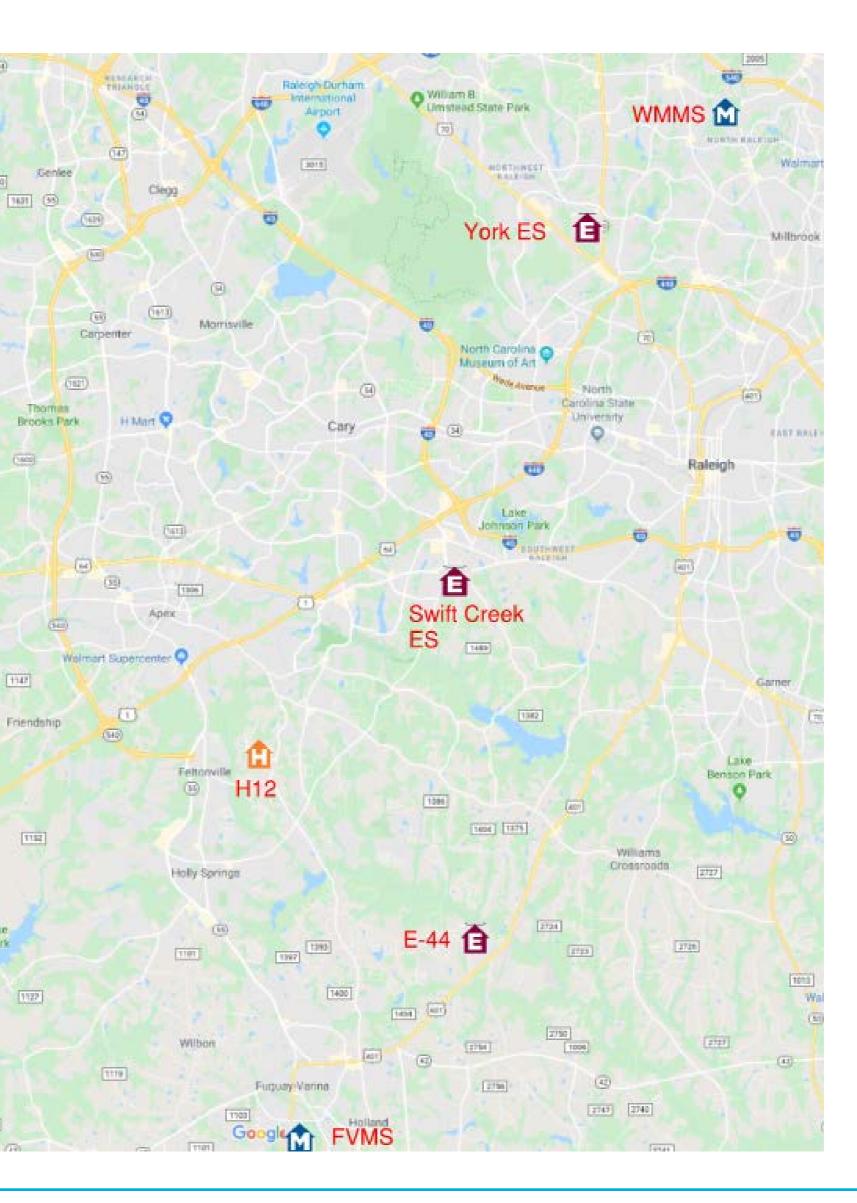

### Major Projects

York ES Reno West Millbrook MS Reno Swift Creek ES Reno FVMS Reno (New Relocated) H-12 NEW E-44 NEW