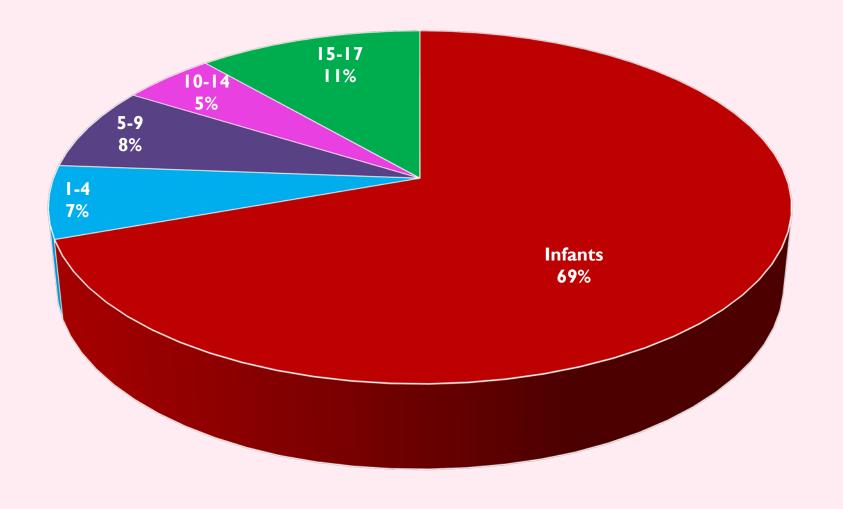

## Child Fatalities in Wake County by Age Groups, North Carolina, 2015

Source: Slides prepared by Pedro Luna Orea, Ph.D., North Carolina Center for Health Statistics