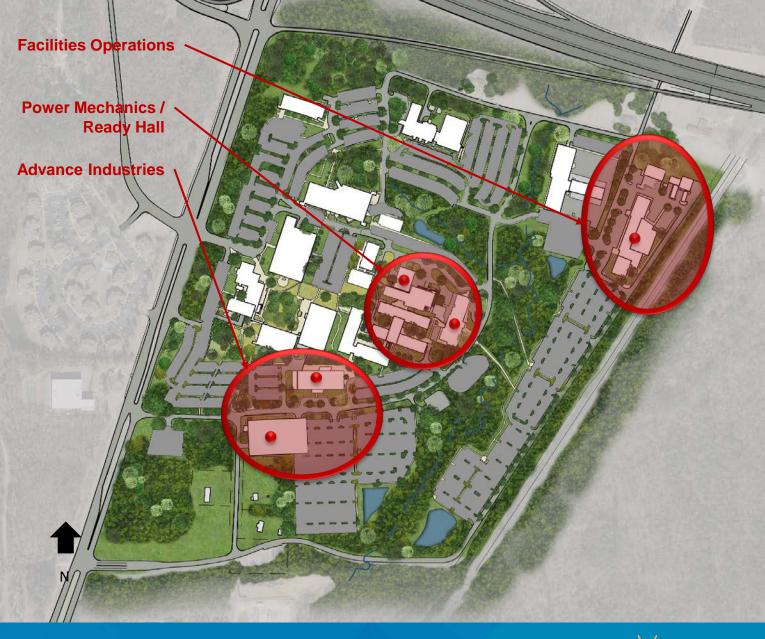

## Advance Industries Building + Parking Deck

Previous Funding / Added Funding: \$0.00 / \$3.95 Million

- 70,000 GSF Classroom Building
- 1,000 Space Parking Deck

#### **Facilities Operations Complex**

Previous Funding / Added Funding: \$2.85 Million / \$16.14 Million

47,000 GSF Operations

# Power Mechanics Renovation / Ready Hall Addition

Previous Funding / Added Funding: \$9.7 Million (State) + \$2.49 Million (County) / \$311,520

34,608 GSF Classroom Building

Campus: Southern Wake Campus