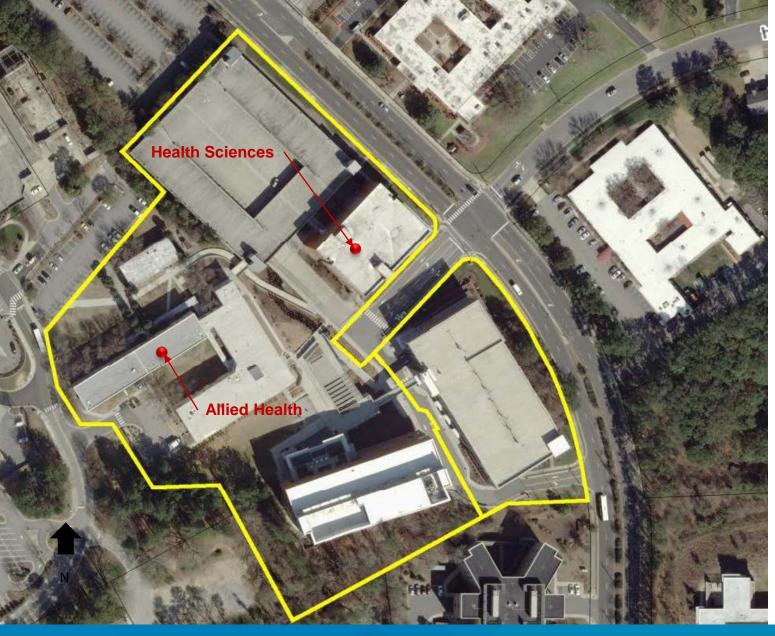

## **Perry Health Sciences Miscellaneous Renovations**

Previous Funding / Added Funding: \$0.00 / \$210,270

- Allied Health Building
- Health Sciences Building

Campus: Perry Health Sciences