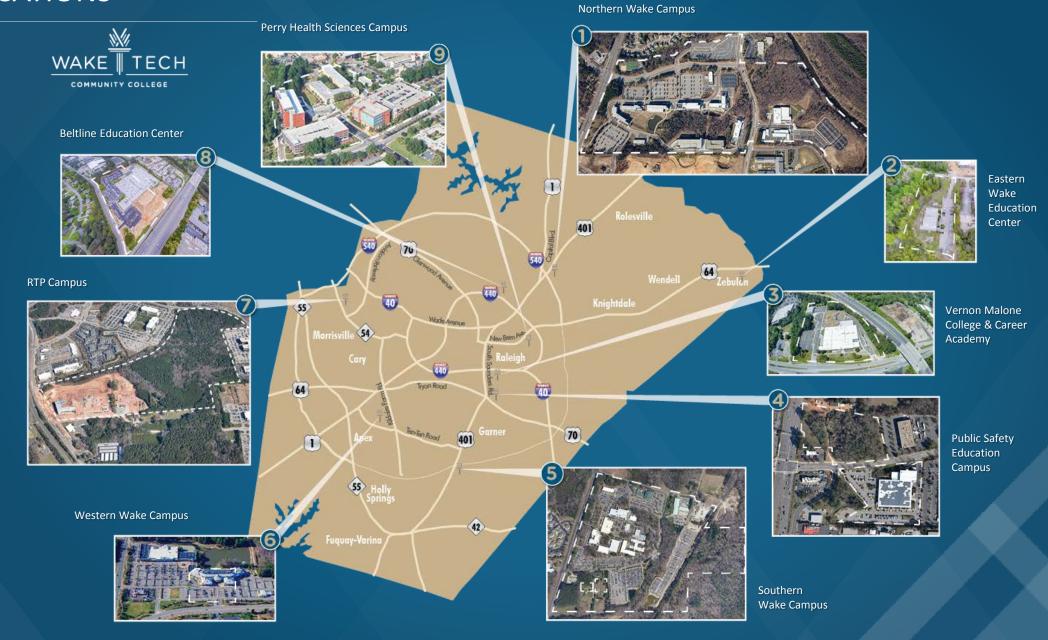

COMMUNITY COLLEGE

Wake Technical Community College 2019 Appropriation Seven Year Capital Improvement Program

### LOCATIONS





## Advance Industries Building + Parking Deck

Previous Funding / Added Funding: \$0.00 / \$3.95 Million

- 70,000 GSF Classroom Building
- 1,000 Space Parking Deck

#### **Facilities Operations Complex**

Previous Funding / Added Funding: \$2.85 Million / \$16.14 Million

47,000 GSF Operations

# Power Mechanics Renovation / Ready Hall Addition

Previous Funding / Added Funding: \$9.7 Million (State) + \$2.49 Million (County) / \$311,520

34,608 GSF Classroom Building

Campus: Southern Wake Campus





## RTP Buildings 2

Previous Funding / Added Funding: \$6.92 Million / \$37.06 Million

• 63,600 GSF Classroom Building

Campus: Research Triangle Park





## **Perry Health Sciences Miscellaneous Renovations**

Previous Funding / Added Funding: \$0.00 / \$210,270

- Allied Health Buil