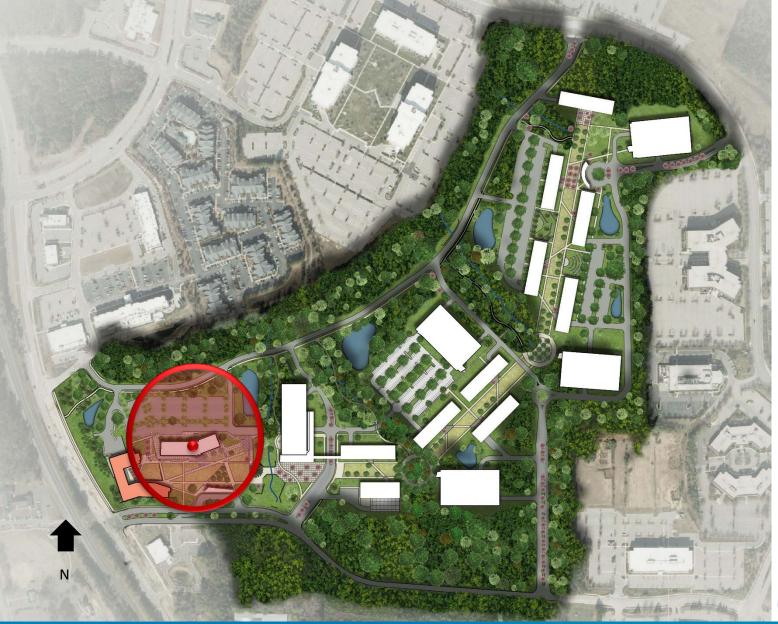

## RTP Buildings 2

Previous Funding / Added Funding: \$6.92 Million / \$37.06 Million

• 63,600 GSF Classroom Building

Campus: Research Triangle Park