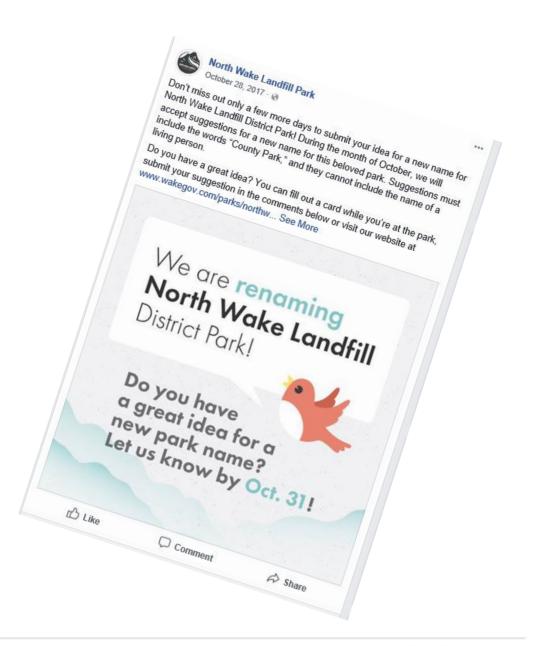

# Park Name Change

### Name continues to be a source of confusion

- residents mistake the park for the former landfill or the current Convenience Center and Multi-Material Recycling Facility
- park staff answering multiple calls per day regarding trash disposal and recycling