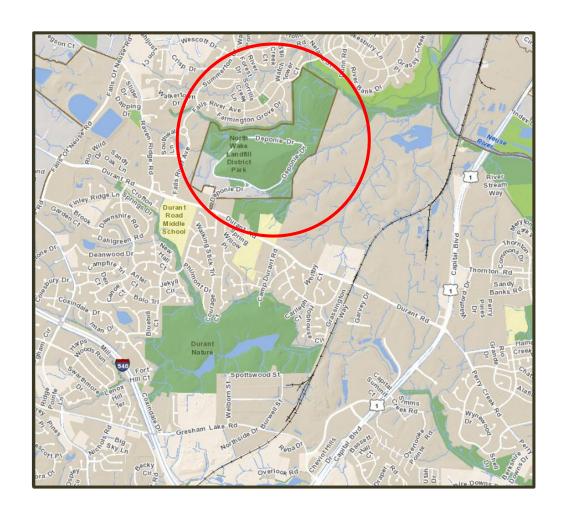

### **North Wake Landfill**

North Wake Landfill Park

Post Closure Land Use Plan – 2006

Landfill closed – 2008

Park opened – 2010