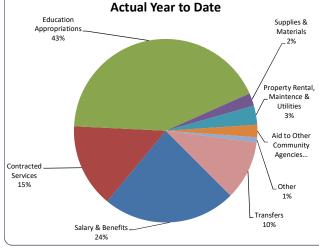

#### **Reporting Period: February 2018**

| GENERAL FUND EXP           | EN            | DITURES AND   | ) EN( | CUMBRANCE     | ES BY | TYPE         |
|----------------------------|---------------|---------------|-------|---------------|-------|--------------|
|                            | Current Prior |               |       |               |       |              |
|                            |               | Year          |       | Year          |       | Difference   |
| SALARIES & BENEFITS        |               |               |       |               |       |              |
| Budget                     | \$            | 257,368,429   | \$    | 238,969,376   | \$    | 18,399,053   |
| Actual Year to Date        |               | 166,505,471   |       | 155,080,820   |       | 11,424,651   |
| Percent of Budget          |               | 64.7%         |       | 64.9%         |       | -0.2%        |
| CONTRACTED SERVICES        |               |               |       |               |       |              |
| Budget                     | \$            | 163,628,244   | \$    | 153,404,036   | \$    | 10,224,208   |
| Actual Year to Date        |               | 104,331,355   |       | 121,718,238   |       | (17,386,883) |
| Percent of Budget          |               | 63.8%         |       | 79.3%         |       | -15.6%       |
| EDUCATION APPROPRIATIONS   |               |               |       |               |       |              |
| Budget                     | \$            | 452,197,000   | \$    | 429,711,000   | \$    | 22,486,000   |
| Actual Year to Date        |               | 301,464,667   |       | 286,474,000   |       | 14,990,667   |
| Percent of Budget          |               | 66.7%         |       | 66.7%         |       | 0.0%         |
| SUPPLIES & MATERIALS       |               |               |       |               |       |              |
| Budget                     | \$            | 19,803,796    | \$    | 19,914,210    | \$    | (110,414)    |
| Actual Year to Date        |               | 15,838,058    |       | 15,942,214    |       | (104,156)    |
| Percent of Budget          |               | 80.0%         |       | 80.1%         |       | -0.1%        |
| PROPERTY RENTAL, MAINTENAN | CE            | & UTILITIES   |       |               |       |              |
| Budget                     | \$            | 33,189,500    | \$    | 30,991,851    | \$    | 2,197,649    |
| Actual Year to Date        |               | 23,805,453    |       | 23,758,878    |       | 46,575       |
| Percent of Budget          |               | 71.7%         |       | 76.7%         |       | -4.9%        |
| AID TO OTHER COMMUNITY AG  |               | CIES          |       |               |       |              |
| Budget                     | \$            | 15,566,488    | \$    | 14,199,743    | \$    | 1,366,745    |
| Actual Year to Date        |               | 15,565,509    |       | 14,056,489    |       | 1,509,020    |
| Percent of Budget          |               | 100.0%        |       | 99.0%         |       | 1.0%         |
| OTHER EXPENDITURES         |               |               |       |               |       |              |
| Budget                     | \$            | 12,106,243    | \$    | 11,060,200    | \$    | 1,046,043    |
| Actual Year to Date        |               | 6,446,701     |       | 7,786,806     |       | (1,340,105)  |
| Percent of Budget          |               | 53.3%         |       | 70.4%         |       | -17.2%       |
| TRANSFERS TO OTHER FUNDS   |               |               |       |               |       |              |
| Budget                     | \$            | 312,867,068   | \$    | 306,916,263   | \$    | 5,950,805    |
| Actual Year to Date        |               | 73,869,068    |       | 29,939,000    |       | 43,930,068   |
| Percent of Budget          |               | 23.6%         |       | 9.8%          |       | 13.9%        |
| TOTAL                      |               |               |       |               |       |              |
| Budget                     | \$            | 1,266,726,768 | \$1   | 1,205,166,679 | \$    | 61,560,089   |
| Actual Year to Date        |               | 707,826,282   |       | 654,756,445   |       | 53,069,837   |
| Percent of Budget          |               | 55.9%         |       | 54.3%         |       | 1.5%         |

GENERAL FUND EXPENDITURES AND ENCUMBRANCES BY TYPE