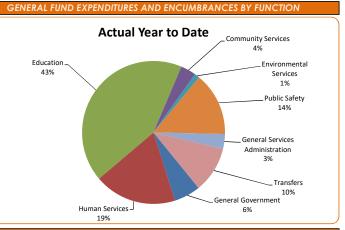

#### GENERAL FUND EXPENDITURES AND ENCUMBRANCES BY DEPARTMENT

|                              | Budget           | Actual         | Current % | Prior % |
|------------------------------|------------------|----------------|-----------|---------|
| General Government:          |                  |                |           |         |
| Board of Commissioners       | \$ 615,783       | \$ 380,787     | 62%       | 60%     |
| County Manager               | 1,534,275        | 905,987        | 59%       | 67%     |
| Communications Office        | 996,395          | 637,781        | 64%       | 0%      |
| County Attorney              | 2,779,702        | 1,905,271      | 69%       | 64%     |
| Board of Elections           | 5,948,580        | 3,767,752      | 63%       | 83%     |
| Budget                       | 1,114,231        |                | 56%       | 64%     |
| FD&C                         | 1,588,144        |                | 65%       | 65%     |
| Finance                      | 2,893,918        |                | 63%       | 69%     |
| Human Resources              | 2,743,860        |                | 65%       | 69%     |
| Information Services         | 16,705,810       |                | 64%       | 66%     |
| Register of Deeds            | 3,759,594        |                | 53%       | 62%     |
| Revenue                      | 9,050,519        | 5,295,469      | 59%       | 61%     |
| Quasi-Governmental           | 804,407          | 601,501        | 75%       | 0%      |
| Non-Departmental             | 17,004,800       | 10,858,912     | 64%       | 91%     |
| Total General Government     | 67,540,018       | 42,331,968     | 63%       | 73%     |
| Human Services:              |                  |                |           |         |
| Human Services               | 184,589,369      | 104,983,304    | 57%       | 70%     |
| Behavioral Health-MCO        | 27,434,268       | 27,084,781     | 99%       | 0%      |
| Total Human Services         | 212,023,637      | 132,068,085    | 62%       | 70%     |
| Education:                   |                  |                |           |         |
| Wake County Schools          | 430,911,000      | 287,274,000    | 67%       | 67%     |
| Wake Techical College        | 21,286,000       | 14,190,667     | 67%       | 67%     |
| Total Education              | 452,197,000      | 301,464,667    | 67%       | 67%     |
| Community Services           | 36,101,222       | 24,547,960     | 68%       | 70%     |
| Environmental Services       | 12,493,135       | 8,115,640      | 65%       | 63%     |
| Public Safety:               |                  |                |           |         |
| CCBI                         | 6,337,410        | 3,927,643      | 62%       | 67%     |
| Sheriff                      | 90.820.118       | 62.031,173     | 68%       | 71%     |
| Fire Services                | 2.841.834        | 2,090,141      | 74%       | 78%     |
| EMS                          | 43,057,431       |                | 75%       | 79%     |
|                              | 40,007,401       | 02,077,022     | 0%        | 67%     |
| Emergency Management         | -                |                | =,=       |         |
| Public Safety Communications | 1,671,511        |                | 95%       | 103%    |
| Total Public Safety          | 144,728,304      | 101,732,435    | 70%       | 74%     |
| General Services             |                  |                |           |         |
| Administration               | 28,776,384       | 23,696,459     | 82%       | 84%     |
| Transfers to Other Funds     | 312,867,068      | 73,869,068     | 24%       | 10%     |
| Total                        | \$ 1,266,726,768 | \$ 707,826,282 | 56%       | 54%     |