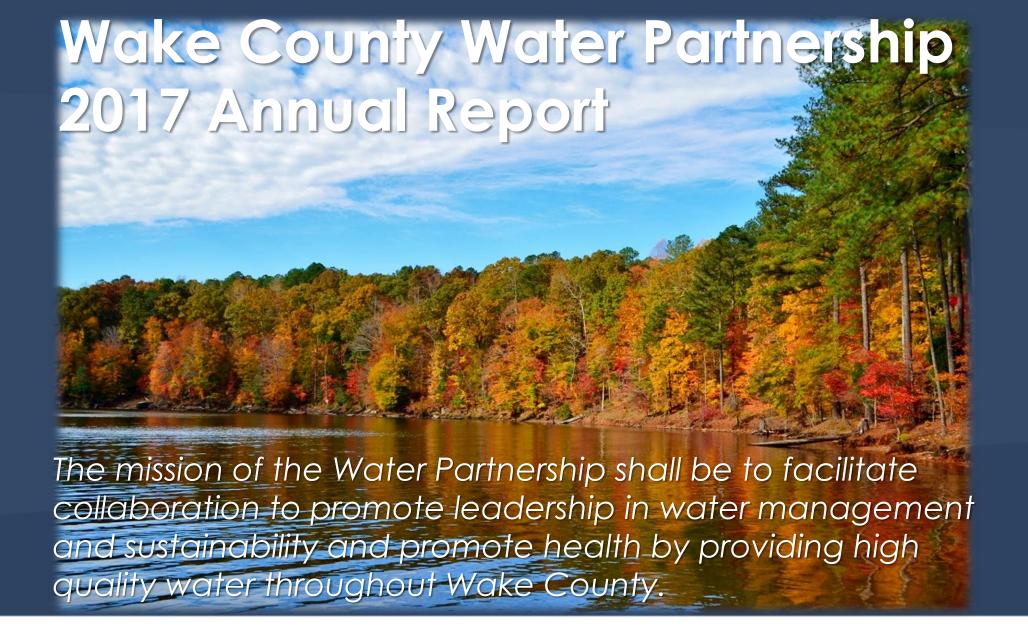

#### Green Infrastructure

Chair: Dr. Joseph Threadcraft

- Green Stormwater Infrastructure (GSI) Survey
- City of Raleigh GSI Presentation
- Initiated Collaborative GSI Project