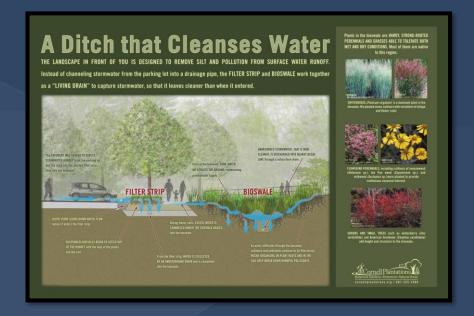

#### Green Infrastructure

Chair: Dr. Joseph Threadcraft

- Green Stormwater Infrastructure (GSI) Survey
- City of Raleigh GSI Presentation
- Initiated Collaborative GSI Project