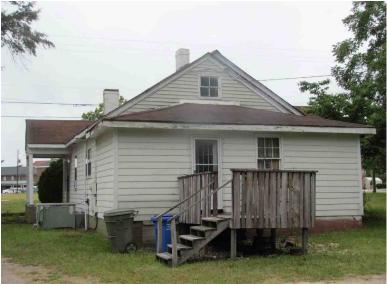

|



# **Subject Photo Page**

| Borrower         | Wake County Board of Education |        |      |       |    |          |       |  |
|------------------|--------------------------------|--------|------|-------|----|----------|-------|--|
| Property Address | 127 Broad St                   |        |      |       |    |          |       |  |
| City             | Fuquay Varina                  | County | Wake | State | NC | Zip Code | 27526 |  |
| Lender/Client    | Wake County Board of Education |        |      |       |    |          |       |  |



# **Subject Front**

127 Broad St

 Sales Price
 120,000

 Gross Living Area
 1,361

 Total Rooms
 7

 Total Bedrooms
 3

 Total Bathrooms
 1

 Location
 Average

 View
 Average

 Site
 0.60 acres

 Quality
 Siding/Average

 Age
 67 years



### **Subject Rear**



# **Subject Street**

# **Photograph Addendum**

| Borrower         | Wake County Board of Education |        |      |       |    |          |       |  |
|------------------|--------------------------------|--------|------|-------|----|----------|-------|--|
| Property Address | 127 Broad St                   |        |      |       |    |          |       |  |
| City             | Fuquay Varina                  | County | Wake | State | NC | Zip Code | 27526 |  |
| Lender/Client    | Wake County Board of Education |        |      |       |    |          |       |  |



Subject Outbuildings

#### **Comparable Photo Page**

| Borrower         | Wake County Board of Education |        |      |       |    |          |       |  |
|------------------|------------------