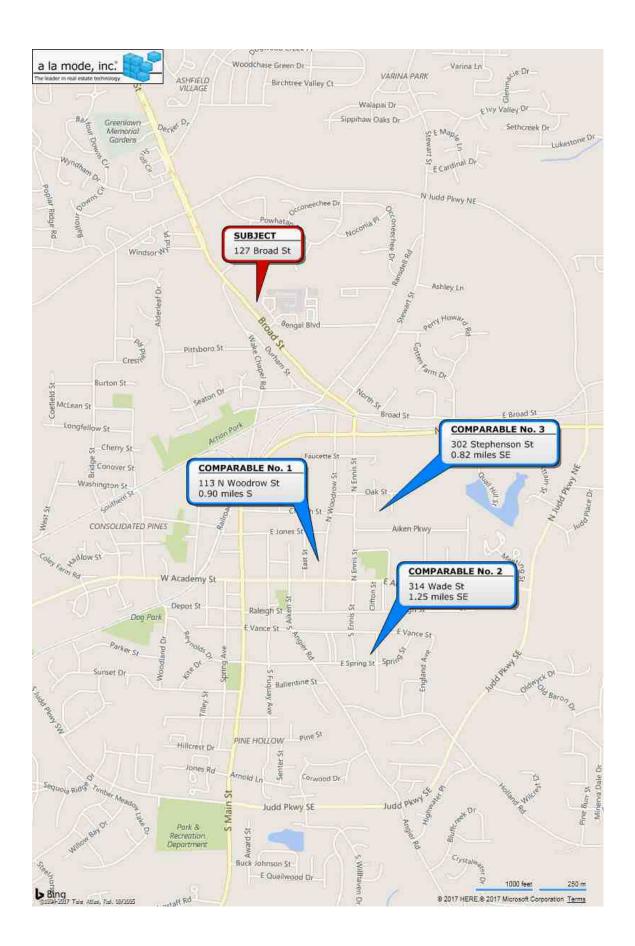

| ESTIMATED SITE VALUE                                                                                                                                                                                                                                                                                                                                                                                                                                                                                                                                                                                                                                                                                 |                                                                                                                                                                                                                                                                                                                                                                                                                                                                                                                                                                                                                                                                                                                                                                                                                                                                                                                                                                                                                                                                                                                                                                                                                                                                                                                                                                                                                                                                                                                                                                                                                                                                                                                                                                                                                                                                                                                                                                                                                                                                                                                                | = \$                          |                                                                                                                                                                                                                                                                                                                       |                                        | oach (such as, source of o                                                                                                                                                                             |                                                                                                                                              |                                                                          |
|------------------------------------------------------------------------------------------------------------------------------------------------------------------------------------------------------------------------------------------------------------------------------------------------------------------------------------------------------------------------------------------------------------------------------------------------------------------------------------------------------------------------------------------------------------------------------------------------------------------------------------------------------------------------------------------------------|--------------------------------------------------------------------------------------------------------------------------------------------------------------------------------------------------------------------------------------------------------------------------------------------------------------------------------------------------------------------------------------------------------------------------------------------------------------------------------------------------------------------------------------------------------------------------------------------------------------------------------------------------------------------------------------------------------------------------------------------------------------------------------------------------------------------------------------------------------------------------------------------------------------------------------------------------------------------------------------------------------------------------------------------------------------------------------------------------------------------------------------------------------------------------------------------------------------------------------------------------------------------------------------------------------------------------------------------------------------------------------------------------------------------------------------------------------------------------------------------------------------------------------------------------------------------------------------------------------------------------------------------------------------------------------------------------------------------------------------------------------------------------------------------------------------------------------------------------------------------------------------------------------------------------------------------------------------------------------------------------------------------------------------------------------------------------------------------------------------------------------|-------------------------------|-----------------------------------------------------------------------------------------------------------------------------------------------------------------------------------------------------------------------------------------------------------------------------------------------------------------------|----------------------------------------|--------------------------------------------------------------------------------------------------------------------------------------------------------------------------------------------------------|----------------------------------------------------------------------------------------------------------------------------------------------|--------------------------------------------------------------------------|
| ESTIMATED REPRODUCTION COS                                                                                                                                                                                                                                                                                                                                                                                                                                                                                                                                                                                                                                                                           |                                                                                                                                                                                                                                                                                                                                                                                                                                                                                                                                                                                                                                                                                                                                                                                                                                                                                                                                                                                                                                                                                                                                                                                                                                                                                                                                                                                                                                                                                                                                                                                                                                                                                                                                                                                                                                                                                                                                                                                                                                                                                                                                |                               |                                                                                                                                                                                                                                                                                                                       | square foot calculation an             | nd for HUD, VA and FmHA                                                                                                                                                                                | , the estimated remaining                                                                                                                    |                                                                          |
| Dwelling 1,361                                                                                                                                                                                                                                                                                                                                                                                                                                                                                                                                                                                                                                                                                       | Sq. Ft. @ \$                                                                                                                                                                                                                                                                                                                                                                                                                                                                                                                                                                                                                                                                                                                                                                                                                                                                                                                                                                                                                                                                                                                                                                                                                                                                                                                                                                                                                                                                                                                                                                                                                                                                                                                                                                                                                                                                                                                                                                                                                                                                                                                   | = \$                          |                                                                                                                                                                                                                                                                                                                       | economic life of the prope             | erty): Due to                                                                                                                                                                                          | the age of the sul                                                                                                                           | oject                                                                    |
|                                                                                                                                                                                                                                                                                                                                                                                                                                                                                                                                                                                                                                                                                                      | Sq. Ft. @ \$                                                                                                                                                                                                                                                                                                                                                                                                                                                                                                                                                                                                                                                                                                                                                                                                                                                                                                                                                                                                                                                                                                                                                                                                                                                                                                                                                                                                                                                                                                                                                                                                                                                                                                                                                                                                                                                                                                                                                                                                                                                                                                                   | _ =                           |                                                                                                                                                                                                                                                                                                                       | structure, the C                       | ost Approach to                                                                                                                                                                                        | Value is not suppo                                                                                                                           | ortable, and                                                             |
|                                                                                                                                                                                                                                                                                                                                                                                                                                                                                                                                                                                                                                                                                                      | - '                                                                                                                                                                                                                                                                                                                                                                                                                                                                                                                                                                                                                                                                                                                                                                                                                                                                                                                                                                                                                                                                                                                                                                                                                                                                                                                                                                                                                                                                                                                                                                                                                                                                                                                                                                                                                                                                                                                                                                                                                                                                                                                            |                               |                                                                                                                                                                                                                                                                                                                       | was therefore n                        |                                                                                                                                                                                                        | value is not suppl                                                                                                                           | ,,,,,,,,,,,,,,,,,,,,,,,,,,,,,,,,,,,,,,,                                  |
| Garage/Carport                                                                                                                                                                                                                                                                                                                                                                                                                                                                                                                                                                                                                                                                                       | Sq. Ft. @ \$                                                                                                                                                                                                                                                                                                                                                                                                                                                                                                                                                                                                                                                                                                                                                                                                                                                                                                                                                                                                                                                                                                                                                                                                                                                                                                                                                                                                                                                                                                                                                                                                                                                                                                                                                                                                                                                                                                                                                                                                                                                                                                                   |                               |                                                                                                                                                                                                                                                                                                                       | was therefore in                       | iot developed.                                                                                                                                                                                         |                                                                                                                                              |                                                                          |
|                                                                                                                                                                                                                                                                                                                                                                                                                                                                                                                                                                                                                                                                                                      | _ эц. гг.   @                                                                                                                                                                                                                                                                                                                                                                                                                                                                                                                                                                                                                                                                                                                                                                                                                                                                                                                                                                                                                                                                                                                                                                                                                                                                                                                                                                                                                                                                                                                                                                                                                                                                                                                                                                                                                                                                                                                                                                                                                                                                                                                  | _ =                           |                                                                                                                                                                                                                                                                                                                       |                                        |                                                                                                                                                                                                        |                                                                                                                                              |                                                                          |
| Total Estimated Cost New                                                                                                                                                                                                                                                                                                                                                                                                                                                                                                                                                                                                                                                                             |                                                                                                                                                                                                                                                                                                                                                                                                                                                                                                                                                                                                                                                                                                                                                                                                                                                                                                                                                                                                                                                                                                                                                                                                                                                                                                                                                                                                                                                                                                                                                                                                                                                                                                                                                                                                                                                                                                                                                                                                                                                                                                                                | = \$                          |                                                                                                                                                                                                                                                                                                                       |                                        |                                                                                                                                                                                                        |                                                                                                                                              |                                                                          |
| Less Physic                                                                                                                                                                                                                                                                                                                                                                                                                                                                                                                                                                                                                                                                                          | cal Functional                                                                                                                                                                                                                                                                                                                                                                                                                                                                                                                                                                                                                                                                                                                                                                                                                                                                                                                                                                                                                                                                                                                                                                                                                                                                                                                                                                                                                                                                                                                                                                                                                                                                                                                                                                                                                                                                                                                                                                                                                                                                                                                 | External                      |                                                                                                                                                                                                                                                                                                                       |                                        |                                                                                                                                                                                                        |                                                                                                                                              |                                                                          |
| Depreciation                                                                                                                                                                                                                                                                                                                                                                                                                                                                                                                                                                                                                                                                                         |                                                                                                                                                                                                                                                                                                                                                                                                                                                                                                                                                                                                                                                                                                                                                                                                                                                                                                                                                                                                                                                                                                                                                                                                                                                                                                                                                                                                                                                                                                                                                                                                                                                                                                                                                                                                                                                                                                                                                                                                                                                                                                                                | = \$                          |                                                                                                                                                                                                                                                                                                                       |                                        |                                                                                                                                                                                                        |                                                                                                                                              |                                                                          |
| Depreciated Value of Improvemen                                                                                                                                                                                                                                                                                                                                                                                                                                                                                                                                                                                                                                                                      | ts                                                                                                                                                                                                                                                                                                                                                                                                                                                                                                                                                                                                                                                                                                                                                                                                                                                                                                                                                                                                                                                                                                                                                                                                                                                                                                                                                                                                                                                                                                                                                                                                                                                                                                                                                                                                                                                                                                                                                                                                                                                                                                                             | = \$                          |                                                                                                                                                                                                                                                                                                                       |                                        |                                                                                                                                                                                                        |                                                                                                                                              |                                                                          |
|                                                                                                                                                                                                                                                                                                                                                                                                                                                                                                                                                                                                                                                                                                      |                                                                                                                                                                                                                                                                                                                                                                                                                                                                                                                                                                                                                                                                                                                                                                                                                                                                                                                                                                                                                                                                                                                                                                                                                                                                                                                                                                                                                                                                                                                                                                                                                                                                                                                                                                                                                                                                                                                                                                                                                                                                                                                                |                               |                                                                                                                                                                                                                                                                                                                       |                                        |                                                                                                                                                                                                        |                                                                                                                                              |                                                                          |
| "As-is" Value of Site Improvement                                                                                                                                                                                                                                                                                                                                                                                                                                                                                                                                                                                                                                                                    |                                                                                                                                                                                                                                                                                                                                                                                                                                                                                                                                                                                                                                                                                                                                                                                                                                                                                                                                                                                                                                                                                                                                                                                                                                                                                                                                                                                                                                                                                                                                                                                                                                                                                                                                                                                                                                                                                                                                                                                                                                                                                                                                | = \$_                         |                                                                                                                                                                                                                                                                                                                       |                                        |                                                                                                                                                                                                        |                                                                                                                                              |                                                                          |
| INDICATED VALUE BY COST APPR                                                                                                                                                                                                                                                                                                                                                                                                                                                                                                                                                                                                                                                                         | ROACH                                                                                                                                                                                                                                                                                                                                                                                                                                                                                                                                                                                                                                                                                                                                                                                                                                                                                                                                                                                                                                                                                                                                                                                                                                                                                                                                                                                                                                                                                                                                                                                                                                                                                                                                                                                                                                                                                                                                                                                                                                                                                                                          | = \$                          | N                                                                                                                                                                                                                                                                                                                     | /A                                     |                                                                                                                                                                                                        |                                                                                                                                              |                                                                          |
| ITEM                                                                                                                                                                                                                                                                                                                                                                                                                                                                                                                                                                                                                                                                                                 | SUBJECT                                                                                                                                                                                                                                                                                                                                                                                                                                                                                                                                                                                                                                                                                                                                                                                                                                                                                                                                                                                                                                                                                                                                                                                                                                                                                                                                                                                                                                                                                                                                                                                                                                                                                                                                                                                                                                                                                                                                                                                                                                                                                                                        | COMPARABLE                    | NO. 1                                                                                                                                                                                                                                                                                                                 | COMPARABLE                             | E NO. 2                                                                                                                                                                                                | COMPARABI                                                                                                                                    | E NO. 3                                                                  |
| 127 Broad S                                                                                                                                                                                                                                                                                                                                                                                                                                                                                                                                                                                                                                                                                          | St                                                                                                                                                                                                                                                                                                                                                                                                                                                                                                                                                                                                                                                                                                                                                                                                                                                                                                                                                                                                                                                                                                                                                                                                                                                                                                                                                                                                                                                                                                                                                                                                                                                                                                                                                                                                                                                                                                                                                                                                                                                                                                                             | 113 N Woodrow St              |                                                                                                                                                                                                                                                                                                                       | 314 Wade St                            |                                                                                                                                                                                                        | 302 Stephenson S                                                                                                                             | St .                                                                     |
|                                                                                                                                                                                                                                                                                                                                                                                                                                                                                                                                                                                                                                                                                                      |                                                                                                                                                                                                                                                                                                                                                                                                                                                                                                                                                                                                                                                                                                                                                                                                                                                                                                                                                                                                                                                                                                                                                                                                                                                                                                                                                                                                                                                                                                                                                                                                                                                                                                                                                                                                                                                                                                                                                                                                                                                                                                                                |                               | -                                                                                                                                                                                                                                                                                                                     |                                        | 0.7500                                                                                                                                                                                                 |                                                                                                                                              |                                                                          |
| . aqaay ra.                                                                                                                                                                                                                                                                                                                                                                                                                                                                                                                                                                                                                                                                                          | ina, NC 27526                                                                                                                                                                                                                                                                                                                                                                                                                                                                                                                                                                                                                                                                                                                                                                                                                                                                                                                                                                                                                                                                                                                                                                                                                                                                                                                                                                                                                                                                                                                                                                                                                                                                                                                                                                                                                                                                                                                                                                                                                                                                                                                  | Fuquay Varina, NC             | , 2/526                                                                                                                                                                                                                                                                                                               | Fuquay Varina, NC                      | 2/526                                                                                                                                                                                                  | Fuquay Varina, N                                                                                                                             | 5 27526                                                                  |
| Proximity to Subject                                                                                                                                                                                                                                                                                                                                                                                                                                                                                                                                                                                                                                                                                 |                                                                                                                                                                                                                                                                                                                                                                                                                                                                                                                                                                                                                                                                                                                                                                                                                                                                                                                                                                                                                                                                                                                                                                                                                                                                                                                                                                                                                                                                                                                                                                                                                                                                                                                                                                                                                                                                                                                                                                                                                                                                                                                                | 0.90 miles S                  |                                                                                                                                                                                                                                                                                                                       | 1.25 miles SE                          |                                                                                                                                                                                                        | 0.82 miles SE                                                                                                                                |                                                                          |
| Sales Price                                                                                                                                                                                                                                                                                                                                                                                                                                                                                                                                                                                                                                                                                          | \$ 120,000                                                                                                                                                                                                                                                                                                                                                                                                                                                                                                                                                                                                                                                                                                                                                                                                                                                                                                                                                                                                                                                                                                                                                                                                                                                                                                                                                                                                                                                                                                                                                                                                                                                                                                                                                                                                                                                                                                                                                                                                                                                                                                                     | \$                            | 95,000                                                                                                                                                                                                                                                                                                                | \$                                     | 97,500                                                                                                                                                                                                 | \$                                                                                                                                           | 98,500                                                                   |
| Price/Gross Living Area                                                                                                                                                                                                                                                                                                                                                                                                                                                                                                                                                                                                                                                                              | \$ 88.17 □                                                                                                                                                                                                                                                                                                                                                                                                                                                                                                                                                                                                                                                                                                                                                                                                                                                                                                                                                                                                                                                                                                                                                                                                                                                                                                                                                                                                                                                                                                                                                                                                                                                                                                                                                                                                                                                                                                                                                                                                                                                                                                                     | \$ 64.80 □                    |                                                                                                                                                                                                                                                                                                                       | \$ 88.64 ⊄                             |                                                                                                                                                                                                        | \$ 95.54                                                                                                                                     | 5                                                                        |
| Data and/or                                                                                                                                                                                                                                                                                                                                                                                                                                                                                                                                                                                                                                                                                          | Inspection/                                                                                                                                                                                                                                                                                                                                                                                                                                                                                                                                                                                                                                                                                                                                                                                                                                                                                                                                                                                                                                                                                                                                                                                                                                                                                                                                                                                                                                                                                                                                                                                                                                                                                                                                                                                                                                                                                                                                                                                                                                                                                                                    | TMLS/Public Reco              |                                                                                                                                                                                                                                                                                                                       | TMLS/Public Reco                       |                                                                                                                                                                                                        | TMLS/Public Rec                                                                                                                              |                                                                          |
|                                                                                                                                                                                                                                                                                                                                                                                                                                                                                                                                                                                                                                                                                                      | •                                                                                                                                                                                                                                                                                                                                                                                                                                                                                                                                                                                                                                                                                                                                                                                                                                                                                                                                                                                                                                                                                                                                                                                                                                                                                                                                                                                                                                                                                                                                                                                                                                                                                                                                                                                                                                                                                                                                                                                                                                                                                                                              | TIVILS/Public Reco            | ius                                                                                                                                                                                                                                                                                                                   | TIVILS/Public Reco                     | orus                                                                                                                                                                                                   | TIVILS/Public Reci                                                                                                                           | orus                                                                     |
| Verification Source                                                                                                                                                                                                                                                                                                                                                                                                                                                                                                                                                                                                                                                                                  | Public Records                                                                                                                                                                                                                                                                                                                                                                                                                                                                                                                                                                                                                                                                                                                                                                                                                                                                                                                                                                                                                                                                                                                                                                                                                                                                                                                                                                                                                                                                                                                                                                                                                                                                                                                                                                                                                                                                                                                                                                                                                                                                                                                 |                               |                                                                                                                                                                                                                                                                                                                       |                                        |                                                                                                                                                                                                        |                                                                                                                                              |                                                                          |
| VALUE ADJUSTMENTS                                                                                                                                                                                                                                                                                                                                                                                                                                                                                                                                                                                                                                                                                    | DESCRIPTION                                                                                                                                                                                                                                                                                                                                                                                                                                                                                                                                                                                                                                                                                                                                                                                                                                                                                                                                                                                                                                                                                                                                                                                                                                                                                                                                                                                                                                                                                                                                                                                                                                                                                                                                                                                                                                                                                                                                                                                                                                                                                                                    | DESCRIPTION                   | +(- )\$ Adjust.                                                                                                                                                                                                                                                                                                       | DESCRIPTION                            | +(- )\$ Adjust.                                                                                                                                                                                        | DESCRIPTION                                                                                                                                  | +(- )\$ Adjust.                                                          |
| Sales or Financing                                                                                                                                                                                                                                                                                                                                                                                                                                                                                                                                                                                                                                                                                   |                                                                                                                                                                                                                                                                                                                                                                                                                                                                                                                                                                                                                                                                                                                                                                                                                                                                                                                                                                                                                                                                                                                                                                                                                                                                                                                                                                                                                                                                                                                                                                                                                                                                                                                                                                                                                                                                                                                                                                                                                                                                                                                                | N/A                           | 1                                                                                                                                                                                                                                                                                                                     | N/A                                    | 1                                                                                                                                                                                                      | N/A                                                                                                                                          | 1                                                                        |
| Concessions                                                                                                                                                                                                                                                                                                                                                                                                                                                                                                                                                                                                                                                                                          |                                                                                                                                                                                                                                                                                                                                                                                                                                                                                                                                                                                                                                                                                                                                                                                                                                                                                                                                                                                                                                                                                                                                                                                                                                                                                                                                                                                                                                                                                                                                                                                                                                                                                                                                                                                                                                                                                                                                                                                                                                                                                                                                |                               | 1                                                                                                                                                                                                                                                                                                                     | "                                      | 1                                                                                                                                                                                                      |                                                                                                                                              | 1                                                                        |
|                                                                                                                                                                                                                                                                                                                                                                                                                                                                                                                                                                                                                                                                                                      |                                                                                                                                                                                                                                                                                                                                                                                                                                                                                                                                                                                                                                                                                                                                                                                                                                                                                                                                                                                                                                                                                                                                                                                                                                                                                                                                                                                                                                                                                                                                                                                                                                                                                                                                                                                                                                                                                                                                                                                                                                                                                                                                | l 0040                        | I I                                                                                                                                                                                                                                                                                                                   | 0-4-1                                  | 1                                                                                                                                                                                                      | l 0047                                                                                                                                       | 1                                                                        |
| Date of Sale/Time                                                                                                                                                                                                                                                                                                                                                                                                                                                                                                                                                                                                                                                                                    |                                                                                                                                                                                                                                                                                                                                                                                                                                                                                                                                                                                                                                                                                                                                                                                                                                                                                                                                                                                                                                                                                                                                                                                                                                                                                                                                                                                                                                                                                                                                                                                                                                                                                                                                                                                                                                                                                                                                                                                                                                                                                                                                | June 2016                     | 1                                                                                                                                                                                                                                                                                                                     | October 2016                           | 1                                                                                                                                                                                                      | June 2017                                                                                                                                    | 1                                                                        |
| Location                                                                                                                                                                                                                                                                                                                                                                                                                                                                                                                                                                                                                                                                                             | Average                                                                                                                                                                                                                                                                                                                                                                                                                                                                                                                                                                                                                                                                                                                                                                                                                                                                                                                                                                                                                                                                                                                                                                                                                                                                                                                                                                                                                                                                                                                                                                                                                                                                                                                                                                                                                                                                                                                                                                                                                                                                                                                        | Average                       | 1                                                                                                                                                                                                                                                                                                                     | Average                                | 1                                                                                                                                                                                                      | Average                                                                                                                                      | 1                                                                        |
| Leasehold/Fee Simple                                                                                                                                                                                                                                                                                                                                                                                                                                                                                                                                                                                                                                                                                 | Fee Simple                                                                                                                                                                                                                                                                                                                                                                                                                                                                                                                                                                                                                                                                                                                                                                                                                                                                                                                                                                                                                                                                                                                                                                                                                                                                                                                                                                                                                                                                                                                                                                                                                                                                                                                                                                                                                                                                                                                                                                                                                                                                                                                     | Fee Simple                    | 1                                                                                                                                                                                                                                                                                                                     | Fee Simple                             | 1                                                                                                                                                                                                      | Fee Simple                                                                                                                                   | 1                                                                        |
| Site                                                                                                                                                                                                                                                                                                                                                                                                                                                                                                                                                                                                                                                                                                 |                                                                                                                                                                                                                                                                                                                                                                                                                                                                                                                                                                                                                                                                                                                                                                                                                                                                                                                                                                                                                                                                                                                                                                                                                                                                                                                                                                                                                                                                                                                                                                                                                                                                                                                                                                                                                                                                                                                                                                                                                                                                                                                                | 0.18 acres                    | ±10,000                                                                                                                                                                                                                                                                                                               |                                        | +10,000                                                                                                                                                                                                |                                                                                                                                              | ±10,000                                                                  |
|                                                                                                                                                                                                                                                                                                                                                                                                                                                                                                                                                                                                                                                                                                      | 0.60 acres                                                                                                                                                                                                                                                                                                                                                                                                                                                                                                                                                                                                                                                                                                                                                                                                                                                                                                                                                                                                                                                                                                                                                                                                                                                                                                                                                                                                                                                                                                                                                                                                                                                                                                                                                                                                                                                                                                                                                                                                                                                                                                                     |                               | +10,000                                                                                                                                                                                                                                                                                                               | 0.25 acres                             | +10,000                                                                                                                                                                                                | 0.26 acres                                                                                                                                   | +10,000                                                                  |
| View                                                                                                                                                                                                                                                                                                                                                                                                                                                                                                                                                                                                                                                                                                 | Average                                                                                                                                                                                                                                                                                                                                                                                                                                                                                                                                                                                                                                                                                                                                                                                                                                                                                                                                                                                                                                                                                                                                                                                                                                                                                                                                                                                                                                                                                                                                                                                                                                                                                                                                                                                                                                                                                                                                                                                                                                                                                                                        | Average                       | 1                                                                                                                                                                                                                                                                                                                     | Average                                | 1                                                                                                                                                                                                      | Average                                                                                                                                      | 1                                                                        |
| Design and Appeal                                                                                                                                                                                                                                                                                                                                                                                                                                                                                                                                                                                                                                                                                    | Ranch/Average                                                                                                                                                                                                                                                                                                                                                                                                                                                                                                                                                                                                                                                                                                                                                                                                                                                                                                                                                                                                                                                                                                                                                                                                                                                                                                                                                                                                                                                                                                                                                                                                                                                                                                                                                                                                                                                                                                                                                                                                                                                                                                                  | Ranch/Average                 | 1                                                                                                                                                                                                                                                                                                                     | Ranch/Average                          | i                                                                                                                                                                                                      | Ranch/Average                                                                                                                                | 1                                                                        |
| Quality of Construction                                                                                                                                                                                                                                                                                                                                                                                                                                                                                                                                                                                                                                                                              | Siding/Average                                                                                                                                                                                                                                                                                                                                                                                                                                                                                                                                                                                                                                                                                                                                                                                                                                                                                                                                                                                                                                                                                                                                                                                                                                                                                                                                                                                                                                                                                                                                                                                                                                                                                                                                                                                                                                                                                                                                                                                                                                                                                                                 | Siding/Average                | 1                                                                                                                                                                                                                                                                                                                     | Siding/Average                         | 1                                                                                                                                                                                                      | Siding/Average                                                                                                                               | İ                                                                        |
| -                                                                                                                                                                                                                                                                                                                                                                                                                                                                                                                                                                                                                                                                                                    |                                                                                                                                                                                                                                                                                                                                                                                                                                                                                                                                                                                                                                                                                                                                                                                                                                                                                                                                                                                                                                                                                                                                                                                                                                                                                                                                                                                                                                                                                                                                                                                                                                                                                                                                                                                                                                                                                                                                                                                                                                                                                                                                |                               | 1                                                                                                                                                                                                                                                                                                                     |                                        | 1                                                                                                                                                                                                      |                                                                                                                                              | 1                                                                        |
| Age                                                                                                                                                                                                                                                                                                                                                                                                                                                                                                                                                                                                                                                                                                  | 67 years                                                                                                                                                                                                                                                                                                                                                                                                                                                                                                                                                                                                                                                                                                                                                                                                                                                                                                                                                                                                                                                                                                                                                                                                                                                                                                                                                                                                                                                                                                                                                                                                                                                                                                                                                                                                                                                                                                                                                                                                                                                                                                                       | 76 years                      | I                                                                                                                                                                                                                                                                                                                     | 70 years                               | 1                                                                                                                                                                                                      | 82 years                                                                                                                                     | 1                                                                        |
| Condition                                                                                                                                                                                                                                                                                                                                                                                                                                                                                                                                                                                                                                                                                            | Average                                                                                                                                                                                                                                                                                                                                                                                                                                                                                                                                                                                                                                                                                                                                                                                                                                                                                                                                                                                                                                                                                                                                                                                                                                                                                                                                                                                                                                                                                                                                                                                                                                                                                                                                                                                                                                                                                                                                                                                                                                                                                                                        | Average                       | i                                                                                                                                                                                                                                                                                                                     | Average                                | i                                                                                                                                                                                                      | Average                                                                                                                                      | i                                                                        |
| Above Grade                                                                                                                                                                                                                                                                                                                                                                                                                                                                                                                                                                                                                                                                                          | Total   Bdrms   Baths                                                                                                                                                                                                                                                                                                                                                                                                                                                                                                                                                                                                                                                                                                                                                                                                                                                                                                                                                                                                                                                                                                                                                                                                                                                                                                                                                                                                                                                                                                                                                                                                                                                                                                                                                                                                                                                                                                                                                                                                                                                                                                          | Total Bdrms Baths             | 1                                                                                                                                                                                                                                                                                                                     | Total Bdrms Baths                      |                                                                                                                                                                                                        | Total Bdrms Baths                                                                                                                            |                                                                          |
| Room Count                                                                                                                                                                                                                                                                                                                                                                                                                                                                                                                                                                                                                                                                                           | 7   3   1                                                                                                                                                                                                                                                                                                                                                                                                                                                                                                                                                                                                                                                                                                                                                                                                                                                                                                                                                                                                                                                                                                                                                                                                                                                                                                                                                                                                                                                                                                                                                                                                                                                                                                                                                                                                                                                                                                                                                                                                                                                                                                                      | 7 3 1                         | 1                                                                                                                                                                                                                                                                                                                     | 6 3 1                                  |                                                                                                                                                                                                        | 5 2 1.5                                                                                                                                      | -500                                                                     |
| Gross Living Area                                                                                                                                                                                                                                                                                                                                                                                                                                                                                                                                                                                                                                                                                    |                                                                                                                                                                                                                                                                                                                                                                                                                                                                                                                                                                                                                                                                                                                                                                                                                                                                                                                                                                                                                                                                                                                                                                                                                                                                                                                                                                                                                                                                                                                                                                                                                                                                                                                                                                                                                                                                                                                                                                                                                                                                                                                                |                               | 0.450                                                                                                                                                                                                                                                                                                                 |                                        | .7000                                                                                                                                                                                                  |                                                                                                                                              |                                                                          |
| •                                                                                                                                                                                                                                                                                                                                                                                                                                                                                                                                                                                                                                                                                                    | ' 1,361 Sq. Ft.                                                                                                                                                                                                                                                                                                                                                                                                                                                                                                                                                                                                                                                                                                                                                                                                                                                                                                                                                                                                                                                                                                                                                                                                                                                                                                                                                                                                                                                                                                                                                                                                                                                                                                                                                                                                                                                                                                                                                                                                                                                                                                                | 1,466 Sq. Ft.                 | -3,150                                                                                                                                                                                                                                                                                                                | 1,100 Sq. Ft.                          | +7,830                                                                                                                                                                                                 | 1,031 Sq. Ft.                                                                                                                                | +9,900                                                                   |
| Basement & Finished                                                                                                                                                                                                                                                                                                                                                                                                                                                                                                                                                                                                                                                                                  | N/A                                                                                                                                                                                                                                                                                                                                                                                                                                                                                                                                                                                                                                                                                                                                                                                                                                                                                                                                                                                                                                                                                                                                                                                                                                                                                                                                                                                                                                                                                                                                                                                                                                                                                                                                                                                                                                                                                                                                                                                                                                                                                                                            | N/A                           | 1                                                                                                                                                                                                                                                                                                                     | N/A                                    | 1                                                                                                                                                                                                      | N/A                                                                                                                                          | 1                                                                        |
| Rooms Below Grade                                                                                                                                                                                                                                                                                                                                                                                                                                                                                                                                                                                                                                                                                    | N/A                                                                                                                                                                                                                                                                                                                                                                                                                                                                                                                                                                                                                                                                                                                                                                                                                                                                                                                                                                                                                                                                                                                                                                                                                                                                                                                                                                                                                                                                                                                                                                                                                                                                                                                                                                                                                                                                                                                                                                                                                                                                                                                            | N/A                           |                                                                                                                                                                                                                                                                                                                       | N/A                                    |                                                                                                                                                                                                        | N/A                                                                                                                                          | 1                                                                        |
| Functional Utility                                                                                                                                                                                                                                                                                                                                                                                                                                                                                                                                                                                                                                                                                   | Average                                                                                                                                                                                                                                                                                                                                                                                                                                                                                                                                                                                                                                                                                                                                                                                                                                                                                                                                                                                                                                                                                                                                                                                                                                                                                                                                                                                                                                                                                                                                                                                                                                                                                                                                                                                                                                                                                                                                                                                                                                                                                                                        | Average                       | 1                                                                                                                                                                                                                                                                                                                     | Average                                |                                                                                                                                                                                                        | Average                                                                                                                                      | 1                                                                        |
|                                                                                                                                                                                                                                                                                                                                                                                                                                                                                                                                                                                                                                                                                                      |                                                                                                                                                                                                                                                                                                                                                                                                                                                                                                                                                                                                                                                                                                                                                                                                                                                                                                                                                                                                                                                                                                                                                                                                                                                                                                                                                                                                                                                                                                                                                                                                                                                                                                                                                                                                                                                                                                                                                                                                                                                                                                                                |                               |                                                                                                                                                                                                                                                                                                                       |                                        | 1                                                                                                                                                                                                      |                                                                                                                                              | 1                                                                        |
| Heating/Cooling                                                                                                                                                                                                                                                                                                                                                                                                                                                                                                                                                                                                                                                                                      | FWA/CAC                                                                                                                                                                                                                                                                                                                                                                                                                                                                                                                                                                                                                                                                                                                                                                                                                                                                                                                                                                                                                                                                                                                                                                                                                                                                                                                                                                                                                                                                                                                                                                                                                                                                                                                                                                                                                                                                                                                                                                                                                                                                                                                        | FWA/CAC                       | 1                                                                                                                                                                                                                                                                                                                     | FWA/CAC                                | i                                                                                                                                                                                                      | FWA/CAC                                                                                                                                      | i                                                                        |
| Energy Efficient Items                                                                                                                                                                                                                                                                                                                                                                                                                                                                                                                                                                                                                                                                               | Average                                                                                                                                                                                                                                                                                                                                                                                                                                                                                                                                                                                                                                                                                                                                                                                                                                                                                                                                                                                                                                                                                                                                                                                                                                                                                                                                                                                                                                                                                                                                                                                                                                                                                                                                                                                                                                                                                                                                                                                                                                                                                                                        | Average                       | i                                                                                                                                                                                                                                                                                                                     | Average                                | i                                                                                                                                                                                                      | Average                                                                                                                                      | į                                                                        |
| Energy Emoionic Itomio                                                                                                                                                                                                                                                                                                                                                                                                                                                                                                                                                                                                                                                                               |                                                                                                                                                                                                                                                                                                                                                                                                                                                                                                                                                                                                                                                                                                                                                                                                                                                                                                                                                                                                                                                                                                                                                                                                                                                                                                                                                                                                                                                                                                                                                                                                                                                                                                                                                                                                                                                                                                                                                                                                                                                                                                                                |                               | i                                                                                                                                                                                                                                                                                                                     | Nissa                                  | i                                                                                                                                                                                                      | NI                                                                                                                                           | i                                                                        |
| Garage/Carport                                                                                                                                                                                                                                                                                                                                                                                                                                                                                                                                                                                                                                                                                       | None                                                                                                                                                                                                                                                                                                                                                                                                                                                                                                                                                                                                                                                                                                                                                                                                                                                                                                                                                                                                                                                                                                                                                                                                                                                                                                                                                                                                                                                                                                                                                                                                                                                                                                                                                                                                                                                                                                                                                                                                                                                                                                                           | None                          | i                                                                                                                                                                                                                                                                                                                     | i None                                 | i                                                                                                                                                                                                      | i None                                                                                                                                       | 1                                                                        |
| Garage/Carport                                                                                                                                                                                                                                                                                                                                                                                                                                                                                                                                                                                                                                                                                       | None<br>Porches/Deck                                                                                                                                                                                                                                                                                                                                                                                                                                                                                                                                                                                                                                                                                                                                                                                                                                                                                                                                                                                                                                                                                                                                                                                                                                                                                                                                                                                                                                                                                                                                                                                                                                                                                                                                                                                                                                                                                                                                                                                                                                                                                                           | None                          | +1 000                                                                                                                                                                                                                                                                                                                | None                                   | <u> </u>                                                                                                                                                                                               | None<br>Porch/Deck                                                                                                                           | 1                                                                        |
| Garage/Carport Porch, Patio, Deck,                                                                                                                                                                                                                                                                                                                                                                                                                                                                                                                                                                                                                                                                   | Porches/Deck                                                                                                                                                                                                                                                                                                                                                                                                                                                                                                                                                                                                                                                                                                                                                                                                                                                                                                                                                                                                                                                                                                                                                                                                                                                                                                                                                                                                                                                                                                                                                                                                                                                                                                                                                                                                                                                                                                                                                                                                                                                                                                                   | Porch                         | +1,000                                                                                                                                                                                                                                                                                                                | Porches                                | <br>                                                                                                                                                                                                   | Porch/Deck                                                                                                                                   |                                                                          |
| Garage/Carport Porch, Patio, Deck, Fireplace(s), etc.                                                                                                                                                                                                                                                                                                                                                                                                                                                                                                                                                                                                                                                |                                                                                                                                                                                                                                                                                                                                                                                                                                                                                                                                                                                                                                                                                                                                                                                                                                                                                                                                                                                                                                                                                                                                                                                                                                                                                                                                                                                                                                                                                                                                                                                                                                                                                                                                                                                                                                                                                                                                                                                                                                                                                                                                |                               | +1,000                                                                                                                                                                                                                                                                                                                |                                        | <br>                                                                                                                                                                                                   |                                                                                                                                              | <br>                                                                     |
| Garage/Carport Porch, Patio, Deck,                                                                                                                                                                                                                                                                                                                                                                                                                                                                                                                                                                                                                                                                   | Porches/Deck                                                                                                                                                                                                                                                                                                                                                                                                                                                                                                                                                                                                                                                                                                                                                                                                                                                                                                                                                                                                                                                                                                                                                                                                                                                                                                                                                                                                                                                                                                                                                                                                                                                                                                                                                                                                                                                                                                                                                                                                                                                                                                                   | Porch                         | +1,000                                                                                                                                                                                                                                                                                                                | Porches                                |                                                                                                                                                                                                        | Porch/Deck                                                                                                                                   |                                                                          |
| Garage/Carport Porch, Patio, Deck, Fireplace(s), etc. Fence, Pool, etc.                                                                                                                                                                                                                                                                                                                                                                                                                                                                                                                                                                                                                              | Porches/Deck<br>1 Fireplace<br>Sheds                                                                                                                                                                                                                                                                                                                                                                                                                                                                                                                                                                                                                                                                                                                                                                                                                                                                                                                                                                                                                                                                                                                                                                                                                                                                                                                                                                                                                                                                                                                                                                                                                                                                                                                                                                                                                                                                                                                                                                                                                                                                                           | Porch<br>1 Fireplace<br>Shed  | +1,000                                                                                                                                                                                                                                                                                                                | Porches<br>1 Fireplace<br>Storage      | -500                                                                                                                                                                                                   | Porch/Deck<br>None<br>Gazebo                                                                                                                 |                                                                          |
| Garage/Carport Porch, Patio, Deck, Fireplace(s), etc. Fence, Pool, etc. Driveway                                                                                                                                                                                                                                                                                                                                                                                                                                                                                                                                                                                                                     | Porches/Deck<br>1 Fireplace                                                                                                                                                                                                                                                                                                                                                                                                                                                                                                                                                                                                                                                                                                                                                                                                                                                                                                                                                                                                                                                                                                                                                                                                                                                                                                                                                                                                                                                                                                                                                                                                                                                                                                                                                                                                                                                                                                                                                                                                                                                                                                    | Porch 1 Fireplace Shed Gravel | 1                                                                                                                                                                                                                                                                                                                     | Porches 1 Fireplace Storage Asphalt    | -500<br>17 330                                                                                                                                                                                         | Porch/Deck<br>None<br>Gazebo<br>Gravel                                                                                                       | 19.400                                                                   |
| Garage/Carport Porch, Patio, Deck, Fireplace(s), etc. Fence, Pool, etc. Driveway Net Adj. (total)                                                                                                                                                                                                                                                                                                                                                                                                                                                                                                                                                                                                    | Porches/Deck<br>1 Fireplace<br>Sheds                                                                                                                                                                                                                                                                                                                                                                                                                                                                                                                                                                                                                                                                                                                                                                                                                                                                                                                                                                                                                                                                                                                                                                                                                                                                                                                                                                                                                                                                                                                                                                                                                                                                                                                                                                                                                                                                                                                                                                                                                                                                                           | Porch<br>1 Fireplace<br>Shed  | +1,000                                                                                                                                                                                                                                                                                                                | Porches<br>1 Fireplace<br>Storage      | -500<br>17,330                                                                                                                                                                                         | Porch/Deck<br>None<br>Gazebo                                                                                                                 | 19,400                                                                   |
| Garage/Carport Porch, Patio, Deck, Fireplace(s), etc. Fence, Pool, etc. Driveway Net Adj. (total) Adjusted Sales Price                                                                                                                                                                                                                                                                                                                                                                                                                                                                                                                                                                               | Porches/Deck<br>1 Fireplace<br>Sheds                                                                                                                                                                                                                                                                                                                                                                                                                                                                                                                                                                                                                                                                                                                                                                                                                                                                                                                                                                                                                                                                                                                                                                                                                                                                                                                                                                                                                                                                                                                                                                                                                                                                                                                                                                                                                                                                                                                                                                                                                                                                                           | Porch 1 Fireplace Shed Gravel | 7,850                                                                                                                                                                                                                                                                                                                 | Porches 1 Fireplace Storage Asphalt    | 17,330                                                                                                                                                                                                 | Porch/Deck<br>None<br>Gazebo<br>Gravel                                                                                                       |                                                                          |
| Garage/Carport Porch, Patio, Deck, Fireplace(s), etc. Fence, Pool, etc. Driveway Net Adj. (total)                                                                                                                                                                                                                                                                                                                                                                                                                                                                                                                                                                                                    | Porches/Deck<br>1 Fireplace<br>Sheds                                                                                                                                                                                                                                                                                                                                                                                                                                                                                                                                                                                                                                                                                                                                                                                                                                                                                                                                                                                                                                                                                                                                                                                                                                                                                                                                                                                                                                                                                                                                                                                                                                                                                                                                                                                                                                                                                                                                                                                                                                                                                           | Porch 1 Fireplace Shed Gravel | 1                                                                                                                                                                                                                                                                                                                     | Porches 1 Fireplace Storage Asphalt    |                                                                                                                                                                                                        | Porch/Deck<br>None<br>Gazebo<br>Gravel                                                                                                       | 19,400                                                                   |
| Garage/Carport Porch, Patio, Deck, Fireplace(s), etc. Fence, Pool, etc. Driveway Net Adj. (total) Adjusted Sales Price                                                                                                                                                                                                                                                                                                                                                                                                                                                                                                                                                                               | Porches/Deck<br>1 Fireplace<br>Sheds<br>Gravel                                                                                                                                                                                                                                                                                                                                                                                                                                                                                                                                                                                                                                                                                                                                                                                                                                                                                                                                                                                                                                                                                                                                                                                                                                                                                                                                                                                                                                                                                                                                                                                                                                                                                                                                                                                                                                                                                                                                                                                                                                                                                 | Porch 1 Fireplace Shed Gravel | 7,850<br>102,850                                                                                                                                                                                                                                                                                                      | Porches 1 Fireplace Storage Asphalt    | 17,330<br>114,830                                                                                                                                                                                      | Porch/Deck<br>None<br>Gazebo<br>Gravel                                                                                                       | 117,900                                                                  |
| Garage/Carport Porch, Patio, Deck, Fireplace(s), etc. Fence, Pool, etc.  Driveway Net Adj. (total)  Adjusted Sales Price of Comparable  Comments on Sales Comparison                                                                                                                                                                                                                                                                                                                                                                                                                                                                                                                                 | Porches/Deck 1 Fireplace Sheds Gravel  (including the subject property's                                                                                                                                                                                                                                                                                                                                                                                                                                                                                                                                                                                                                                                                                                                                                                                                                                                                                                                                                                                                                                                                                                                                                                                                                                                                                                                                                                                                                                                                                                                                                                                                                                                                                                                                                                                                                                                                                                                                                                                                                                                       | Porch 1 Fireplace Shed Gravel | 7,850<br>102,850<br>od, etc.):                                                                                                                                                                                                                                                                                        | Porches 1 Fireplace Storage Asphalt    | 17,330<br>114,830<br>ales comparison                                                                                                                                                                   | Porch/Deck None Gazebo Gravel                                                                                                                | 117,900<br>to be the                                                     |
| Garage/Carport Porch, Patio, Deck, Fireplace(s), etc. Fence, Pool, etc.  Driveway Net Adj. (total) Adjusted Sales Price of Comparable Comments on Sales Comparison best available, and a                                                                                                                                                                                                                                                                                                                                                                                                                                                                                                             | Porches/Deck 1 Fireplace Sheds Gravel  (including the subject property's all were located in the                                                                                                                                                                                                                                                                                                                                                                                                                                                                                                                                                                                                                                                                                                                                                                                                                                                                                                                                                                                                                                                                                                                                                                                                                                                                                                                                                                                                                                                                                                                                                                                                                                                                                                                                                                                                                                                                                                                                                                                                                               | Porch 1 Fireplace Shed Gravel | 7,850<br>102,850<br>od, etc.):<br>neighborhood.                                                                                                                                                                                                                                                                       | Porches 1 Fireplace Storage Asphalt    | 17,330<br>114,830<br>ales comparison<br>tments were mad                                                                                                                                                | Porch/Deck None Gazebo Gravel                                                                                                                | 117,900<br>to be the<br>e sales,                                         |
| Garage/Carport Porch, Patio, Deck, Fireplace(s), etc. Fence, Pool, etc. Driveway Net Adj. (total) Adjusted Sales Price of Comparable Comments on Sales Comparison best available, and a when compared to the                                                                                                                                                                                                                                                                                                                                                                                                                                                                                         | Porches/Deck 1 Fireplace Sheds Gravel  (including the subject property's Ill were located in the subject's 0.60 acr                                                                                                                                                                                                                                                                                                                                                                                                                                                                                                                                                                                                                                                                                                                                                                                                                                                                                                                                                                                                                                                                                                                                                                                                                                                                                                                                                                                                                                                                                                                                                                                                                                                                                                                                                                                                                                                                                                                                                                                                            | Porch 1 Fireplace Shed Gravel | 7,850  102,850  od, etc.): neighborhood. ns were adjuste                                                                                                                                                                                                                                                              | Porches 1 Fireplace Storage Asphalt    | 17,330  114,830 ales comparison tments were maceated living area                                                                                                                                       | Porch/Deck None Gazebo Gravel                                                                                                                | 117,900<br>to be the<br>e sales,                                         |
| Garage/Carport Porch, Patio, Deck, Fireplace(s), etc. Fence, Pool, etc.  Driveway Net Adj. (total) Adjusted Sales Price of Comparable Comments on Sales Comparison best available, and a                                                                                                                                                                                                                                                                                                                                                                                                                                                                                                             | Porches/Deck 1 Fireplace Sheds Gravel  (including the subject property's Ill were located in the subject's 0.60 acr                                                                                                                                                                                                                                                                                                                                                                                                                                                                                                                                                                                                                                                                                                                                                                                                                                                                                                                                                                                                                                                                                                                                                                                                                                                                                                                                                                                                                                                                                                                                                                                                                                                                                                                                                                                                                                                                                                                                                                                                            | Porch 1 Fireplace Shed Gravel | 7,850  102,850  od, etc.): neighborhood. ns were adjuste                                                                                                                                                                                                                                                              | Porches 1 Fireplace Storage Asphalt    | 17,330  114,830 ales comparison tments were maceated living area                                                                                                                                       | Porch/Deck None Gazebo Gravel                                                                                                                | 117,900<br>to be the<br>e sales,                                         |
| Garage/Carport Porch, Patio, Deck, Fireplace(s), etc. Fence, Pool, etc. Driveway Net Adj. (total) Adjusted Sales Price of Comparable Comments on Sales Comparison best available, and a when compared to the                                                                                                                                                                                                                                                                                                                                                                                                                                                                                         | Porches/Deck 1 Fireplace Sheds Gravel  (including the subject property's Ill were located in the subject's 0.60 acr                                                                                                                                                                                                                                                                                                                                                                                                                                                                                                                                                                                                                                                                                                                                                                                                                                                                                                                                                                                                                                                                                                                                                                                                                                                                                                                                                                                                                                                                                                                                                                                                                                                                                                                                                                                                                                                                                                                                                                                                            | Porch 1 Fireplace Shed Gravel | 7,850  102,850  od, etc.): neighborhood. ns were adjuste                                                                                                                                                                                                                                                              | Porches 1 Fireplace Storage Asphalt    | 17,330  114,830 ales comparison tments were maceated living area                                                                                                                                       | Porch/Deck None Gazebo Gravel                                                                                                                | 117,900<br>to be the<br>e sales,                                         |
| Garage/Carport Porch, Patio, Deck, Fireplace(s), etc. Fence, Pool, etc. Driveway Net Adj. (total) Adjusted Sales Price of Comparable Comments on Sales Comparison best available, and a when compared to the                                                                                                                                                                                                                                                                                                                                                                                                                                                                                         | Porches/Deck 1 Fireplace Sheds Gravel  (including the subject property's Ill were located in the subject's 0.60 acr                                                                                                                                                                                                                                                                                                                                                                                                                                                                                                                                                                                                                                                                                                                                                                                                                                                                                                                                                                                                                                                                                                                                                                                                                                                                                                                                                                                                                                                                                                                                                                                                                                                                                                                                                                                                                                                                                                                                                                                                            | Porch 1 Fireplace Shed Gravel | 7,850  102,850  od, etc.): neighborhood. ns were adjuste                                                                                                                                                                                                                                                              | Porches 1 Fireplace Storage Asphalt    | 17,330  114,830 ales comparison tments were maceated living area                                                                                                                                       | Porch/Deck None Gazebo Gravel                                                                                                                | 117,900<br>to be the<br>e sales,                                         |
| Garage/Carport Porch, Patio, Deck, Fireplace(s), etc. Fence, Pool, etc. Driveway Net Adj. (total) Adjusted Sales Price of Comparable Comments on Sales Comparison best available, and a when compared to the                                                                                                                                                                                                                                                                                                                                                                                                                                                                                         | Porches/Deck 1 Fireplace Sheds Gravel  (including the subject property's Ill were located in the subject's 0.60 acr                                                                                                                                                                                                                                                                                                                                                                                                                                                                                                                                                                                                                                                                                                                                                                                                                                                                                                                                                                                                                                                                                                                                                                                                                                                                                                                                                                                                                                                                                                                                                                                                                                                                                                                                                                                                                                                                                                                                                                                                            | Porch 1 Fireplace Shed Gravel | 7,850  102,850  od, etc.): neighborhood. ns were adjuste es in porches a                                                                                                                                                                                                                                              | Porches 1 Fireplace Storage Asphalt    | 17,330  114,830 ales comparison tments were made atted living area                                                                                                                                     | Porch/Deck None Gazebo Gravel                                                                                                                | 117,900<br>to be the<br>e sales,<br>30.00 per                            |
| Garage/Carport Porch, Patio, Deck, Fireplace(s), etc. Fence, Pool, etc. Driveway Net Adj. (total) Adjusted Sales Price of Comparable Comments on Sales Comparison best available, and a when compared to th square foot. Addition                                                                                                                                                                                                                                                                                                                                                                                                                                                                    | Porches/Deck 1 Fireplace Sheds Gravel  (including the subject property's Ill were located in the ne subject's 0.60 acr nal adjustments were                                                                                                                                                                                                                                                                                                                                                                                                                                                                                                                                                                                                                                                                                                                                                                                                                                                                                                                                                                                                                                                                                                                                                                                                                                                                                                                                                                                                                                                                                                                                                                                                                                                                                                                                                                                                                                                                                                                                                                                    | Porch 1 Fireplace Shed Gravel | 7,850  102,850  od, etc.): neighborhood. ns were adjuste es in porches a                                                                                                                                                                                                                                              | Porches 1 Fireplace Storage Asphalt  + | 17,330  114,830 ales comparison tments were made atted living area /.                                                                                                                                  | Porch/Deck None Gazebo Gravel                                                                                                                | 117,900<br>to be the<br>e sales,<br>30.00 per                            |
| Garage/Carport Porch, Patio, Deck, Fireplace(s), etc. Fence, Pool, etc. Driveway Net Adj. (total) Adjusted Sales Price of Comparable Comments on Sales Comparison best available, and a when compared to the square foot. Addition  ITEM Date, Price and Data                                                                                                                                                                                                                                                                                                                                                                                                                                        | Porches/Deck 1 Fireplace Sheds Gravel  (including the subject property's Ill were located in the subject's 0.60 acr nal adjustments were  SUBJECT  No Prior Transfer                                                                                                                                                                                                                                                                                                                                                                                                                                                                                                                                                                                                                                                                                                                                                                                                                                                                                                                                                                                                                                                                                                                                                                                                                                                                                                                                                                                                                                                                                                                                                                                                                                                                                                                                                                                                                                                                                                                                                           | Porch 1 Fireplace Shed Gravel | 7,850  102,850  od, etc.): neighborhood. ns were adjuste es in porches a                                                                                                                                                                                                                                              | Porches 1 Fireplace Storage Asphalt  + | 17,330  114,830 ales comparison tments were made atted living area /.                                                                                                                                  | Porch/Deck None Gazebo Gravel  + - \$ s were considered de to all comparabl was adjusted at \$  COMPARABLE  No Prior Transfer                | 117,900<br>to be the<br>e sales,<br>30.00 per                            |
| Garage/Carport Porch, Patio, Deck, Fireplace(s), etc. Fence, Pool, etc. Driveway Net Adj. (total) Adjusted Sales Price of Comparable Comments on Sales Comparison best available, and a when compared to th square foot. Addition                                                                                                                                                                                                                                                                                                                                                                                                                                                                    | Porches/Deck 1 Fireplace Sheds Gravel  (including the subject property's Ill were located in the ne subject's 0.60 acr nal adjustments were                                                                                                                                                                                                                                                                                                                                                                                                                                                                                                                                                                                                                                                                                                                                                                                                                                                                                                                                                                                                                                                                                                                                                                                                                                                                                                                                                                                                                                                                                                                                                                                                                                                                                                                                                                                                                                                                                                                                                                                    | Porch 1 Fireplace Shed Gravel | 7,850  102,850  od, etc.): neighborhood. ns were adjuste es in porches a                                                                                                                                                                                                                                              | Porches 1 Fireplace Storage Asphalt  + | 17,330  114,830 ales comparison tments were made atted living area /.                                                                                                                                  | Porch/Deck None Gazebo Gravel                                                                                                                | 117,900<br>to be the<br>e sales,<br>30.00 per                            |
| Garage/Carport Porch, Patio, Deck, Fireplace(s), etc. Fence, Pool, etc. Driveway Net Adj. (total) Adjusted Sales Price of Comparable Comments on Sales Comparison best available, and a when compared to the square foot. Addition  ITEM Date, Price and Data                                                                                                                                                                                                                                                                                                                                                                                                                                        | Porches/Deck 1 Fireplace Sheds Gravel  (including the subject property's Ill were located in the subject's 0.60 acr nal adjustments were  SUBJECT  No Prior Transfer                                                                                                                                                                                                                                                                                                                                                                                                                                                                                                                                                                                                                                                                                                                                                                                                                                                                                                                                                                                                                                                                                                                                                                                                                                                                                                                                                                                                                                                                                                                                                                                                                                                                                                                                                                                                                                                                                                                                                           | Porch 1 Fireplace Shed Gravel | 7,850  102,850  od, etc.): neighborhood. ns were adjuste es in porches a                                                                                                                                                                                                                                              | Porches 1 Fireplace Storage Asphalt  + | 17,330  114,830 ales comparison tments were made atted living area /.                                                                                                                                  | Porch/Deck None Gazebo Gravel  + - \$ s were considered de to all comparabl was adjusted at \$  COMPARABLE  No Prior Transfer                | 117,900<br>to be the<br>e sales,<br>30.00 per                            |
| Garage/Carport Porch, Patio, Deck, Fireplace(s), etc. Fence, Pool, etc. Driveway Net Adj. (total) Adjusted Sales Price of Comparable Comments on Sales Comparison best available, and a when compared to the square foot. Addition  ITEM  Date, Price and Data Source, for prior sales within year of appraisal                                                                                                                                                                                                                                                                                                                                                                                      | Porches/Deck 1 Fireplace Sheds Gravel  (including the subject property's all were located in the subject's 0.60 acropal adjustments were subject.  No Prior Transfer Past Three Years Public Records                                                                                                                                                                                                                                                                                                                                                                                                                                                                                                                                                                                                                                                                                                                                                                                                                                                                                                                                                                                                                                                                                                                                                                                                                                                                                                                                                                                                                                                                                                                                                                                                                                                                                                                                                                                                                                                                                                                           | Porch 1 Fireplace Shed Gravel | 7,850  102,850  od, etc.): neighborhood. ns were adjuste ses in porches a                                                                                                                                                                                                                                             | Porches 1 Fireplace Storage Asphalt  + | 17,330  114,830 ales comparison ments were made ated living area /.  ENO. 2                                                                                                                            | Porch/Deck None Gazebo Gravel  + \$ s were considered de to all comparable was adjusted at \$:  COMPARABI No Prior Transfer Past Three Years | 117,900<br>to be the<br>e sales,<br>30.00 per                            |
| Garage/Carport Porch, Patio, Deck, Fireplace(s), etc. Fence, Pool, etc. Driveway Net Adj. (total) Adjusted Sales Price of Comparable Comments on Sales Comparison best available, and a when compared to the square foot. Addition  ITEM  Date, Price and Data Source, for prior sales within year of appraisal  Analysis of any current agreemen                                                                                                                                                                                                                                                                                                                                                    | Porches/Deck 1 Fireplace Sheds Gravel  (including the subject property's all were located in the ne subject's 0.60 acronal adjustments were subject.  No Prior Transfer Past Three Years Public Records of sale, option, or listing of sub control of the subject of sale, option, or listing of subsections.                                                                                                                                                                                                                                                                                                                                                                                                                                                                                                                                                                                                                                                                                                                                                                                                                                                                                                                                                                                                                                                                                                                                                                                                                                                                                                                                                                                                                                                                                                                                                                                                                                                                                                                                                                                                                  | Porch 1 Fireplace Shed Gravel | 7,850  102,850  od, etc.): neighborhood. ns were adjuste ees in porches a                                                                                                                                                                                                                                             | Porches 1 Fireplace Storage Asphalt  + | 17,330  114,830 ales comparison tments were made atted living area /.  E NO. 2  15 Price of the date of appraisal:                                                                                     | Porch/Deck None Gazebo Gravel                                                                                                                | 117,900<br>to be the<br>e sales,<br>30.00 per                            |
| Garage/Carport Porch, Patio, Deck, Fireplace(s), etc. Fence, Pool, etc. Driveway Net Adj. (total) Adjusted Sales Price of Comparable Comments on Sales Comparison best available, and a when compared to the square foot. Addition  ITEM Date, Price and Data Source, for prior sales within year of appraisal Analysis of any current agreemen The subject property                                                                                                                                                                                                                                                                                                                                 | Porches/Deck 1 Fireplace Sheds Gravel  (including the subject property's of the subject property's of the subject property's of the subject's 0.60 acropal adjustments were subject.  SUBJECT  No Prior Transfer Past Three Years Public Records of sale, option, or listing of subject property                                                                                                                                                                                                                                                                                                                                                                                                                                                                                                                                                                                                                                                                                                                                                                                                                                                                                                                                                                                                                                                                                                                                                                                                                                                                                                                                                                                                                               | Porch 1 Fireplace Shed Gravel | 7,850  102,850  od, etc.): neighborhood. ns were adjuste ees in porches a  NO. 1  Io Excise Tax  y prior sales of subject ar 0. The property                                                                                                                                                                          | Porches 1 Fireplace Storage Asphalt  + | 17,330  114,830 ales comparison tments were made atted living area /.  E NO. 2  15 Price of the date of appraisal:                                                                                     | Porch/Deck None Gazebo Gravel                                                                                                                | 117,900<br>to be the<br>e sales,<br>30.00 per                            |
| Garage/Carport Porch, Patio, Deck, Fireplace(s), etc. Fence, Pool, etc. Driveway Net Adj. (total) Adjusted Sales Price of Comparable Comments on Sales Comparison best available, and a when compared to the square foot. Addition  ITEM  Date, Price and Data Source, for prior sales within year of appraisal  Analysis of any current agreemen                                                                                                                                                                                                                                                                                                                                                    | Porches/Deck 1 Fireplace Sheds Gravel  (including the subject property's of the subject property's of the subject property's of the subject's 0.60 acropal adjustments were subject.  SUBJECT  No Prior Transfer Past Three Years Public Records of sale, option, or listing of subject property                                                                                                                                                                                                                                                                                                                                                                                                                                                                                                                                                                                                                                                                                                                                                                                                                                                                                                                                                                                                                                                                                                                                                                                                                                                                                                                                                                                                                               | Porch 1 Fireplace Shed Gravel | 7,850  102,850  od, etc.): neighborhood. ns were adjuste ees in porches a  NO. 1  Io Excise Tax  y prior sales of subject ar 0. The property                                                                                                                                                                          | Porches 1 Fireplace Storage Asphalt  + | 17,330  114,830 ales comparison tments were made atted living area /.  E NO. 2  15 Price of the date of appraisal:                                                                                     | Porch/Deck None Gazebo Gravel                                                                                                                | 117,900<br>to be the<br>e sales,<br>30.00 per                            |
| Garage/Carport Porch, Patio, Deck, Fireplace(s), etc. Fence, Pool, etc. Driveway Net Adj. (total) Adjusted Sales Price of Comparable Comments on Sales Comparison best available, and a when compared to the square foot. Addition  ITEM Date, Price and Data Source, for prior sales within year of appraisal Analysis of any current agreemen The subject property                                                                                                                                                                                                                                                                                                                                 | Porches/Deck 1 Fireplace Sheds Gravel  (including the subject property's all were located in the subject's 0.60 acropal adjustments were subject's Department of the subject of the sub | Porch 1 Fireplace Shed Gravel | 7,850  102,850  od, etc.): neighborhood. ns were adjuste ees in porches a  NO. 1  Io Excise Tax  y prior sales of subject ar 0. The property                                                                                                                                                                          | Porches 1 Fireplace Storage Asphalt  + | 17,330  114,830 ales comparison tments were made atted living area /.  E NO. 2  15 Price of the date of appraisal:                                                                                     | Porch/Deck None Gazebo Gravel                                                                                                                | 117,900<br>to be the<br>e sales,<br>30.00 per                            |
| Garage/Carport Porch, Patio, Deck, Fireplace(s), etc. Fence, Pool, etc. Driveway Net Adj. (total) Adjusted Sales Price of Comparable Comments on Sales Comparison best available, and a when compared to tt square foot. Addition  ITEM Date, Price and Data Source, for prior sales within year of appraisal Analysis of any current agreemen The subject property price of \$600,000, w INDICATED VALUE BY SALES COI                                                                                                                                                                                                                                                                               | Porches/Deck 1 Fireplace Sheds Gravel  (including the subject property's all were located in the se subject's 0.60 acropal adjustments were located in the pass of subject's 0.60 acropal adjustments were located to subject in the pass of subject in the subject i | Porch 1 Fireplace Shed Gravel | 7,850  102,850  od, etc.): neighborhood. ns were adjuste ees in porches a  NO. 1  Io Excise Tax  y prior sales of subject ar 0. The property                                                                                                                                                                          | Porches 1 Fireplace Storage Asphalt    | 17,330  114,830 ales comparison tments were madeated living area  (.  ENO. 2  15 a Price or a number of y                                                                                              | Porch/Deck None Gazebo Gravel                                                                                                                | 117,900 to be the e sales, 30.00 per  ENO.3  asking                      |
| Garage/Carport Porch, Patio, Deck, Fireplace(s), etc. Fence, Pool, etc. Driveway Net Adj. (total) Adjusted Sales Price of Comparable Comments on Sales Comparison best available, and a when compared to the square foot. Addition  ITEM Date, Price and Data Source, for prior sales within year of appraisal Analysis of any current agreemen The subject property price of \$600,000, w INDICATED VALUE BY SALES COI INDICATED VALUE BY INCOME AF                                                                                                                                                                                                                                                 | Porches/Deck 1 Fireplace Sheds Gravel  (including the subject property's Ill were located in the ne subject's 0.60 acr nal adjustments were  SUBJECT No Prior Transfer Past Three Years Public Records of sale, option, or listing of sub- is currently under county is currently unde | Porch 1 Fireplace Shed Gravel | 7,850  102,850  od, etc.): neighborhood. ns were adjuste tes in porches a  NO. 1  lo Excise Tax  y prior sales of subject ar 0. The property 150,000.                                                                                                                                                                 | Porches 1 Fireplace Storage Asphalt    | 17,330  114,830 ales comparison tments were made atted living area  /.  E NO. 2 15 a Price or a number of y  Gross Rent Multiplier                                                                     | Porch/Deck None Gazebo Gravel X +                                                                                                            | 117,900 to be the e sales, 80.00 per  ENO.3  asking  112,000 N/A         |
| Garage/Carport Porch, Patio, Deck, Fireplace(s), etc. Fence, Pool, etc. Driveway Net Adj. (total) Adjusted Sales Price of Comparable Comments on Sales Comparison best available, and a when compared to the square foot. Addition  ITEM Date, Price and Data Source, for prior sales within year of appraisal Analysis of any current agreemen The subject property price of \$600,000, w INDICATED VALUE BY SALES COI NDICATED VALUE BY INCOME AF                                                                                                                                                                                                                                                  | Porches/Deck 1 Fireplace Sheds Gravel  (including the subject property's Ill were located in the ne subject's 0.60 acr nal adjustments were  SUBJECT No Prior Transfer Past Three Years Public Records of sale, option, or listing of sub- is currently under county is currently unde | Porch 1 Fireplace Shed Gravel | 7,850  102,850  od, etc.): neighborhood. ns were adjuste tes in porches a  NO. 1  lo Excise Tax  y prior sales of subject ar 0. The property 150,000.                                                                                                                                                                 | Porches 1 Fireplace Storage Asphalt    | 17,330  114,830 ales comparison tments were made atted living area  /.  E NO. 2 15 a Price or a number of y  Gross Rent Multiplier                                                                     | Porch/Deck None Gazebo Gravel                                                                                                                | 117,900 to be the e sales, 80.00 per  ENO.3  asking  112,000 N/A         |
| Garage/Carport Porch, Patio, Deck, Fireplace(s), etc. Fence, Pool, etc. Driveway Net Adj. (total) Adjusted Sales Price of Comparable Comments on Sales Comparison best available, and a when compared to the square foot. Addition  ITEM Date, Price and Data Source, for prior sales within year of appraisal Analysis of any current agreemen The subject property price of \$600,000, w INDICATED VALUE BY INCOME AF This appraisal is made                                                                                                                                                                                                                                                       | Porches/Deck 1 Fireplace Sheds Gravel  (including the subject property's Ill were located in the ne subject's 0.60 acr nal adjustments were  SUBJECT No Prior Transfer Past Three Years Public Records of sale, option, or listing of sub- is currently under county is currently unde | Porch 1 Fireplace Shed Gravel | 7,850  102,850  od, etc.): neighborhood. ns were adjuste tes in porches a  NO. 1  lo Excise Tax  y prior sales of subject ar 0. The property 150,000.                                                                                                                                                                 | Porches 1 Fireplace Storage Asphalt    | 17,330  114,830 ales comparison tments were made atted living area  /.  E NO. 2 15 a Price or a number of y  Gross Rent Multiplier                                                                     | Porch/Deck None Gazebo Gravel X +                                                                                                            | 117,900 to be the e sales, 80.00 per  ENO.3  asking  112,000 N/A         |
| Garage/Carport Porch, Patio, Deck, Fireplace(s), etc. Fence, Pool, etc. Driveway Net Adj. (total) Adjusted Sales Price of Comparable Comments on Sales Comparison best available, and a when compared to the square foot. Addition  ITEM Date, Price and Data Source, for prior sales within year of appraisal Analysis of any current agreemen The subject property price of \$600,000, w INDICATED VALUE BY INCOME AF This appraisal is made                                                                                                                                                                                                                                                       | Porches/Deck 1 Fireplace Sheds Gravel  (including the subject property's Ill were located in the ne subject's 0.60 acr nal adjustments were  SUBJECT  No Prior Transfer Past Three Years Public Records of sale, option, or listing of sub- is currently under country it the most recent a IPARISON APPROACH  PPROACH  "as is" subject  subject  under City  unde | Porch 1 Fireplace Shed Gravel | 7,850  102,850  od, etc.): neighborhood. ns were adjuste tes in porches a  NO. 1  lo Excise Tax  y prior sales of subject ar 0. The property 150,000.                                                                                                                                                                 | Porches 1 Fireplace Storage Asphalt    | 17,330  114,830 ales comparison tments were made atted living area  /.  E NO. 2 15 a Price or a number of y  Gross Rent Multiplier                                                                     | Porch/Deck None Gazebo Gravel X +                                                                                                            | 117,900 to be the e sales, 80.00 per  ENO.3  asking  112,000 N/A         |
| Garage/Carport Porch, Patio, Deck, Fireplace(s), etc. Fence, Pool, etc. Driveway Net Adj, (total) Adjusted Sales Price of Comparable Comments on Sales Comparison best available, and a when compared to tt square foot. Addition  ITEM Date, Price and Data Source, for prior sales within year of appraisal Analysis of any current agreemen The subject property price of \$600,000, w INDICATED VALUE BY SALES COI INDICATED VALUE BY INCOME AF This appraisal is made Conditions of Appraisal.                                                                                                                                                                                                  | Porches/Deck 1 Fireplace Sheds Gravel  (including the subject property's Ill were located in the ne subject's 0.60 acr nal adjustments were  SUBJECT  No Prior Transfer Past Three Years Public Records of sale, option, or listing of sub of sale, option, or listin | Porch 1 Fireplace Shed Gravel | 7,850  102,850  od, etc.): neighborhood. ns were adjuste tes in porches a  N0.1  lo Excise Tax y prior sales of subject ar 0. The property 150,000.                                                                                                                                                                   | Porches 1 Fireplace Storage Asphalt    | 17,330  114,830 ales comparison tments were made atted living area  /.  E NO. 2 15 b Price or a number of y  Gross Rent Multiplier  subject to con                                                     | Porch/Deck None Gazebo Gravel                                                                                                                | 117,900 to be the e sales, 80.00 per  ENO.3  asking  112,000 N/A         |
| Garage/Carport Porch, Patio, Deck, Fireplace(s), etc. Fence, Pool, etc. Driveway Net Adj. (total) Adjusted Sales Price of Comparable Comments on Sales Comparison best available, and a when compared to tt square foot. Addition  ITEM Date, Price and Data Source, for prior sales within year of appraisal Analysis of any current agreemen The subject property price of \$600,000, w INDICATED VALUE BY INCOME AF This appraisal is made Conditions of Appraisal: N                                                                                                                                                                                                                             | Porches/Deck 1 Fireplace Sheds Gravel  (including the subject property's Ill were located in the ne subject's 0.60 acr nal adjustments were  SUBJECT  No Prior Transfer Past Three Years Public Records of sale, option, or listing of sub of sale, option, or listin | Porch 1 Fireplace Shed Gravel | 7,850  102,850  od, etc.): neighborhood. ns were adjuste tes in porches a  N0.1  lo Excise Tax y prior sales of subject ar 0. The property 150,000.                                                                                                                                                                   | Porches 1 Fireplace Storage Asphalt    | 17,330  114,830 ales comparison tments were made atted living area  /.  E NO. 2 15 b Price or a number of y  Gross Rent Multiplier  subject to con                                                     | Porch/Deck None Gazebo Gravel                                                                                                                | 117,900 to be the e sales, 80.00 per  ENO.3  asking  112,000 N/A         |
| Garage/Carport Porch, Patio, Deck, Fireplace(s), etc. Fence, Pool, etc. Driveway Net Adj, (total) Adjusted Sales Price of Comparable Comments on Sales Comparison best available, and a when compared to tt square foot. Addition  ITEM Date, Price and Data Source, for prior sales within year of appraisal Analysis of any current agreemen The subject property price of \$600,000, w INDICATED VALUE BY SALES COI INDICATED VALUE BY INCOME AF This appraisal is made Conditions of Appraisal.                                                                                                                                                                                                  | Porches/Deck 1 Fireplace Sheds Gravel  (including the subject property's Ill were located in the ne subject's 0.60 acr nal adjustments were  SUBJECT  No Prior Transfer Past Three Years Public Records of sale, option, or listing of sub of sale, option, or listin | Porch 1 Fireplace Shed Gravel | 7,850  102,850  102,850  od, etc.): neighborhood. ns were adjuste tes in porches a  N0.1  lo Excise Tax y prior sales of subject ar 0. The property 150,000.  \$                                                                                                                                                      | Porches 1 Fireplace Storage Asphalt    | 17,330  114,830 ales comparison tments were made atted living area  /.  E NO. 2 15 b Price or a number of y  Gross Rent Multiplier  subject to con                                                     | Porch/Deck None Gazebo Gravel                                                                                                                | 117,900 to be the e sales, 80.00 per  ENO.3  asking  112,000 N/A         |
| Garage/Carport Porch, Patio, Deck, Fireplace(s), etc. Fence, Pool, etc. Driveway Net Adj. (total) Adjusted Sales Price of Comparable Comments on Sales Comparison best available, and a when compared to tt square foot. Addition  ITEM Date, Price and Data Source, for prior sales within year of appraisal Analysis of any current agreemen The subject property price of \$600,000, w INDICATED VALUE BY INCOME AF This appraisal is made Conditions of Appraisal: N                                                                                                                                                                                                                             | Porches/Deck 1 Fireplace Sheds Gravel  (including the subject property's Ill were located in the ne subject's 0.60 acr nal adjustments were  SUBJECT  No Prior Transfer Past Three Years Public Records of sale, option, or listing of sub of sale, option, or listin | Porch 1 Fireplace Shed Gravel | 7,850  102,850  102,850  od, etc.): neighborhood. ns were adjuste tes in porches a  N0.1  lo Excise Tax y prior sales of subject ar 0. The property 150,000.  \$                                                                                                                                                      | Porches 1 Fireplace Storage Asphalt    | 17,330  114,830 ales comparison tments were made atted living area  /.  E NO. 2 15 b Price or a number of y  Gross Rent Multiplier  subject to con                                                     | Porch/Deck None Gazebo Gravel                                                                                                                | 117,900 to be the e sales, 80.00 per  ENO.3  asking  112,000 N/A         |
| Garage/Carport Porch, Patio, Deck, Fireplace(s), etc. Fence, Pool, etc. Driveway Net Adj. (total) Adjusted Sales Price of Comparable Comments on Sales Comparison best available, and a when compared to the square foot. Addition  ITEM Date, Price and Data Source, for prior sales within year of appraisal Analysis of any current agreemen The subject property price of \$600,000, w INDICATED VALUE BY SALES CON INDICATED VALUE BY INCOME AF This appraisal is made Conditions of Appraisal:  Final Reconciliation:  Equ                                                                                                                                                                     | Porches/Deck 1 Fireplace Sheds Gravel  (including the subject property's Ill were located in the subject's 0.60 acropal adjustments were  SUBJECT  No Prior Transfer Past Three Years Public Records tof sale, option, or listing der subject is currently under contained in the most recent and parallone is currently under contained in the most recent and parallone is currently under contained in the most recent and parallone is currently under contained in the most recent and parallone is subject to sale, or sale is in the most recent and parallone is subject to subject  | Porch 1 Fireplace Shed Gravel | 7,850  102,850  102,850  od, etc.): neighborhood. ns were adjuste ess in porches a  NO. 1  Io Excise Tax  y prior sales of subject ar 0. The property 150,000.  \$                                                                                                                                                    | Porches 1 Fireplace Storage Asphalt    | 17,330  114,830 ales comparison ments were made atted living area /.  E NO. 2  15 P Price or a number of y  Gross Rent Multiplier subject to con mes to Value are                                      | Porch/Deck None Gazebo Gravel                                                                                                                | 117,900 to be the e sales, 80.00 per  ENO.3  asking  112,000 N/A         |
| Garage/Carport Porch, Patio, Deck, Fireplace(s), etc. Fence, Pool, etc. Driveway Net Adj. (total) Adjusted Sales Price of Comparable Comments on Sales Comparison best available, and a when compared to the square foot. Addition  ITEM Date, Price and Data Source, for prior sales within year of appraisal Analysis of any current agreemen The subject property price of \$600,000, w INDICATED VALUE BY INCOME AF This appraisal is made Conditions of Appraisal:  Final Reconciliation:  Equ  The purpose of this appraisal is to                                                                                                                                                             | Porches/Deck 1 Fireplace Sheds Gravel  (including the subject property's lill were located in the subject's 0.60 acropal adjustments were located in the located  | Porch 1 Fireplace Shed Gravel | 7,850  102,850  od, etc.): neighborhood. ns were adjuste es in porches a  NO. 1  Io Excise Tax  y prior sales of subject ar  ). The property 150,000.  \$                                                                                                                                                             | Porches 1 Fireplace Storage Asphalt    | 17,330  114,830 ales comparison ments were made atted living area /.  E NO. 2  15 P Price or a number of y  Gross Rent Multiplier subject to con mes to Value are                                      | Porch/Deck None Gazebo Gravel                                                                                                                | 117,900 to be the e sales, 80.00 per  ENO.3  asking  112,000 N/A         |
| Garage/Carport Porch, Patio, Deck, Fireplace(s), etc. Fence, Pool, etc. Driveway Net Adj. (total) Adjusted Sales Price of Comparable Comments on Sales Comparison best available, and a when compared to the square foot. Addition  ITEM Date, Price and Data Source, for prior sales within year of appraisal Analysis of any current agreemen The subject property price of \$600,000, w INDICATED VALUE BY INCOME AF This appraisal is made Conditions of Appraisal:  Final Reconciliation:  Equ  The purpose of this appraisal is te and limiting conditions, and marks                                                                                                                          | Porches/Deck 1 Fireplace Sheds Gravel  (including the subject property's Ill were located in the ne subject's 0.60 acr nal adjustments were  SUBJECT  No Prior Transfer Past Three Years Public Records of sale, option, or listing of sub- is currently under county is currently und | Porch 1 Fireplace Shed Gravel | 7,850  102,850  0d, etc.): neighborhood. ns were adjuste tes in porches a  N0.1  Io Excise Tax y prior sales of subject ar 2. The property 150,000.  \$                                                                                                                                                               | Porches 1 Fireplace Storage Asphalt    | 17,330  114,830 ales comparison ments were made atted living area /.  E NO. 2  15 a Price or of the date of appraisal: or a number of y  Gross Rent Multiplier subject to con                          | Porch/Deck None Gazebo Gravel                                                                                                                | 117,900 to be the e sales, 30.00 per  E NO. 3  asking  112,000  N/A ons. |
| Garage/Carport Porch, Patio, Deck, Fireplace(s), etc. Fence, Pool, etc. Driveway Net Adj. (total) Adjusted Sales Price of Comparable Comments on Sales Comparison best available, and a when compared to the square foot. Addition  ITEM Date, Price and Data Source, for prior sales within year of appraisal Analysis of any current agreemen The subject property price of \$600,000, w INDICATED VALUE BY SALES COI INDICATED VALUE BY INCOME AF This appraisal is made Conditions of Appraisal:  Final Reconciliation:  Equ The purpose of this appraisal is to and limiting conditions, and marks I (WE) ESTIMATE THE MARKET V.                                                                | Porches/Deck 1 Fireplace Sheds Gravel  (including the subject property's Ill were located in the ne subject's 0.60 acr nal adjustments were  SUBJECT  No Prior Transfer Past Three Years Public Records of sale, option, or listing of sub of scurrently under co ith the most recent a IPARISON APPROACH  PROACH  "as is" subject Ione.  u estimate the market value of the et value definition that are stated ALUE, AS DEFINED, OF THE REA                                                                                                                                                                                                                                                                                                                                                                                                                                                                                                                                                                                                                                                                                                                                                                                                                                                                                                                                                                                                                                                                                                                                                                                                                                                                                                                                                                                                                                                                                                                                                                                                                                                                                  | Porch 1 Fireplace Shed Gravel | 7,850  102,850  0d, etc.): neighborhood. ns were adjuste tes in porches a  N0.1  Io Excise Tax y prior sales of subject ar 2. The property 150,000.  \$                                                                                                                                                               | Porches 1 Fireplace Storage Asphalt    | 17,330  114,830 ales comparison ments were made atted living area /.  E NO. 2  15 a Price or of the date of appraisal: or a number of y  Gross Rent Multiplier subject to con                          | Porch/Deck None Gazebo Gravel                                                                                                                | 117,900 to be the e sales, 80.00 per  ENO.3  asking  112,000 N/A         |
| Garage/Carport Porch, Patio, Deck, Fireplace(s), etc. Fence, Pool, etc. Driveway Net Adj. (total) Adjusted Sales Price of Comparable Comments on Sales Comparison best available, and a when compared to the square foot. Addition  ITEM Date, Price and Data Source, for prior sales within year of appraisal Analysis of any current agreemen The subject property price of \$600,000, w INDICATED VALUE BY INCOME AF This appraisal is made Conditions of Appraisal:  Final Reconciliation:  Equ  The purpose of this appraisal is te and limiting conditions, and marks                                                                                                                          | Porches/Deck 1 Fireplace Sheds Gravel  (including the subject property's Ill were located in the ne subject's 0.60 acr nal adjustments were  SUBJECT  No Prior Transfer Past Three Years Public Records of sale, option, or listing of sub of scurrently under co ith the most recent a IPARISON APPROACH  PROACH  "as is" subject Ione.  u estimate the market value of the et value definition that are stated ALUE, AS DEFINED, OF THE REA                                                                                                                                                                                                                                                                                                                                                                                                                                                                                                                                                                                                                                                                                                                                                                                                                                                                                                                                                                                                                                                                                                                                                                                                                                                                                                                                                                                                                                                                                                                                                                                                                                                                                  | Porch 1 Fireplace Shed Gravel | 7,850  102,850  0d, etc.): neighborhood. ns were adjuste tes in porches a  N0.1  Io Excise Tax y prior sales of subject ar 2. The property 150,000.  \$                                                                                                                                                               | Porches 1 Fireplace Storage Asphalt    | 17,330  114,830 ales comparison ments were made atted living area /.  E NO. 2  15 a Price or of the date of appraisal: or a number of y  Gross Rent Multiplier subject to con                          | Porch/Deck None Gazebo Gravel                                                                                                                | 117,900 to be the e sales, 30.00 per  E NO. 3  asking  112,000  N/A ons. |
| Garage/Carport Porch, Patio, Deck, Fireplace(s), etc. Fence, Pool, etc. Driveway Net Adj. (total) Adjusted Sales Price of Comparable Comments on Sales Comparison best available, and a when compared to the square foot. Addition  ITEM Date, Price and Data Source, for prior sales within year of appraisal Analysis of any current agreemen The subject property price of \$600,000, w INDICATED VALUE BY SALES COI INDICATED VALUE BY INCOME AF This appraisal is made Conditions of Appraisal:  Final Reconciliation:  Equ  The purpose of this appraisal is to and limiting conditions, and marks I (WE) ESTIMATE THE MARKET VA                                                               | Porches/Deck 1 Fireplace Sheds Gravel  (including the subject property's Ill were located in the ne subject's 0.60 acr nal adjustments were  SUBJECT  No Prior Transfer Past Three Years Public Records of sale, option, or listing of sub of scurrently under co ith the most recent a IPARISON APPROACH  PROACH  "as is" subject Ione.  u estimate the market value of the et value definition that are stated ALUE, AS DEFINED, OF THE REA                                                                                                                                                                                                                                                                                                                                                                                                                                                                                                                                                                                                                                                                                                                                                                                                                                                                                                                                                                                                                                                                                                                                                                                                                                                                                                                                                                                                                                                                                                                                                                                                                                                                                  | Porch 1 Fireplace Shed Gravel | 7,850  102,850  0d, etc.): neighborhood. ns were adjuste tes in porches a  No. 1  Io Excise Tax y prior sales of subject ar 0. The property 150,000.  \$                                                                                                                                                              | Porches 1 Fireplace Storage Asphalt    | 17,330  114,830 ales comparison tments were made atted living area  /.  E NO. 2  15 a Price or a number of y  Gross Rent Multiplier subject to continuent ness to Value are  rertification, contingent | Porch/Deck None Gazebo Gravel                                                                                                                | 117,900 to be the e sales, 30.00 per  E NO. 3  asking  112,000  N/A ons. |
| Garage/Carport Porch, Patio, Deck, Fireplace(s), etc. Fence, Pool, etc. Driveway Net Adj. (total) Adjusted Sales Price of Comparable Comments on Sales Comparison best available, and a when compared to the square foot. Addition  ITEM Date, Price and Data Source, for prior sales within year of appraisal Analysis of any current agreemen The subject property price of \$600,000, w INDICATED VALUE BY SALES COI INDICATED VALUE BY INCOME AF This appraisal is made Conditions of Appraisal.  Final Reconciliation: Equ The purpose of this appraisal is te and limiting conditions, and marks I (WE) ESTIMATE THE MARKET V (WHICH IS THE DATE OF INSPECT APPRAISER:                         | Porches/Deck 1 Fireplace Sheds Gravel  (including the subject property's Ill were located in the ne subject's 0.60 acr nal adjustments were  SUBJECT  No Prior Transfer Past Three Years Public Records of sale, option, or listing of sub of scurrently under co ith the most recent a IPARISON APPROACH  PROACH  "as is" subject Ione.  u estimate the market value of the et value definition that are stated ALUE, AS DEFINED, OF THE REA                                                                                                                                                                                                                                                                                                                                                                                                                                                                                                                                                                                                                                                                                                                                                                                                                                                                                                                                                                                                                                                                                                                                                                                                                                                                                                                                                                                                                                                                                                                                                                                                                                                                                  | Porch 1 Fireplace Shed Gravel | 7,850  102,850  0d, etc.): neighborhood. ns were adjuste tes in porches a  No. 1  Io Excise Tax y prior sales of subject ar 0. The property 150,000.  \$                                                                                                                                                              | Porches 1 Fireplace Storage Asphalt    | 17,330  114,830 ales comparison tments were made atted living area  /.  E NO. 2  15 a Price or a number of y  Gross Rent Multiplier subject to continuent ness to Value are  rertification, contingent | Porch/Deck None Gazebo Gravel                                                                                                                | 117,900 to be the e sales, 30.00 per  ENO.3  asking  112,000  N/A  ons.  |
| Garage/Carport Porch, Patio, Deck, Fireplace(s), etc. Fence, Pool, etc. Driveway Net Adj. (total) Adjusted Sales Price of Comparable Comments on Sales Comparison best available, and a when compared to the square foot. Addition  ITEM Date, Price and Data Source, for prior sales within year of appraisal Analysis of any current agreemen The subject property price of \$600,000, w INDICATED VALUE BY SALES COI INDICATED VALUE BY INCOME AF This appraisal is made Conditions of Appraisal:  N  Final Reconciliation: Equ The purpose of this appraisal is to and limiting conditions, and mark I (WE) ESTIMATE THE MARKET V/ (WHICH IS THE DATE OF INSPECT APPRAISER: Signature            | Porches/Deck 1 Fireplace Sheds Gravel  (including the subject property's Ill were located in the ne subject's 0.60 acr nal adjustments were  SUBJECT  No Prior Transfer Past Three Years Public Records of sale, option, or listing of sub of sale, option, or listing of sub of sale, option, or listing of sub of sale is currently under co tith the most recent a APARISON APPROACH  (if Applic  "as is" subject  Jone.  subject  under the market value of the the value definition that are stated ALUE, AS DEFINED, OF THE REA LIUE, AS DEFINED, OF | Porch 1 Fireplace Shed Gravel | 7,850  102,850  102,850  od, etc.): neighborhood. ns were adjuste les in porches a  No. 1  lo Excise Tax  y prior sales of subject ar  0. The property 150,000.  \$                                                                                                                                                   | Porches 1 Fireplace Storage Asphalt    | 17,330  114,830 ales comparison tments were made atted living area  /.  E NO. 2  15 a Price or a number of y  Gross Rent Multiplier subject to continuent ness to Value are  rertification, contingent | Porch/Deck None Gazebo Gravel                                                                                                                | 117,900 to be the e sales, 30.00 per  E NO. 3  asking  112,000  N/A ons. |
| Garage/Carport Porch, Patio, Deck, Fireplace(s), etc. Fence, Pool, etc. Driveway Net Adj. (total) Adjusted Sales Price of Comparable Comments on Sales Comparison best available, and a when compared to tt square foot. Addition  ITEM Date, Price and Data Source, for prior sales within year of appraisal Analysis of any current agreemen The subject property price of \$600,000, w INDICATED VALUE BY INCOME AF This appraisal is made Conditions of Appraisal: N Final Reconciliation: Equ The purpose of this appraisal is to and limiting conditions, and mark I (WE) ESTIMATE THE MARKET VI (WHICH IS THE DATE OF INSPECT APPRAISER: Signature Name B. Carter Kenn                        | Porches/Deck 1 Fireplace Sheds Gravel  Gravel  (including the subject property's Ill were located in the ne subject's 0.60 acr nal adjustments were  SUBJECT  No Prior Transfer Past Three Years Public Records of sale, option, or listing of sub- tof sale, option, or listing of sub- tof sale, option, or listing of sub- tof sale and the most recent a IPPRIATION APPROACH  (if Applic  "as is" subject Jone.  uestimate the market value of the st value definition that are stated  LUE, AS DEFINED, OF THE REA  LON AND THE EFFECTIVE DATE  AUGUSTAN  emur                                                                                                                                                                                                                                                                                                                                                                                                                                                                                                                                                                                                                                                                                                                                                                                                                                                                                                                                                                                                                                                                                                                                                                                                                                                                                                                                                                                                                                                                                                                                                            | Porch 1 Fireplace Shed Gravel | 7,850  102,850  102,850  od, etc.): neighborhood. ns were adjuste les in porches a  NO. 1  Io Excise Tax  y prior sales of subject ar  D. The property 150,000.  \$ ections or conditions liste e sale. Cost an  t of this report, based on rm 439/FNMA form 1004 JECT OF THIS REPORT, A  SUPER Signate Name          | Porches 1 Fireplace Storage Asphalt    | 17,330  114,830 ales comparison tments were made atted living area  /.  E NO. 2  15 a Price or a number of y  Gross Rent Multiplier subject to continuent ness to Value are  rertification, contingent | Porch/Deck None Gazebo Gravel                                                                                                                | 117,900 to be the e sales, 30.00 per  ENO.3  asking  112,000  N/A  ons.  |
| Garage/Carport Porch, Patio, Deck, Fireplace(s), etc. Fence, Pool, etc. Driveway Net Adj. (total) Adjusted Sales Price of Comparable Comments on Sales Comparison best available, and a when compared to tt square foot. Addition  ITEM Date, Price and Data Source, for prior sales within year of appraisal Analysis of any current agreemen The subject property price of \$600,000, w INDICATED VALUE BY INCOME AF This appraisal is made Conditions of Appraisal: N Final Reconciliation: Equ The purpose of this appraisal is to and limiting conditions, and mark I (WE) ESTIMATE THE MARKET VI (WHICH IS THE DATE OF INSPECT APPRAISER: Signature Name B. Carter Kenn                        | Porches/Deck 1 Fireplace Sheds Gravel  (including the subject property's Ill were located in the ne subject's 0.60 acr nal adjustments were  SUBJECT  No Prior Transfer Past Three Years Public Records of sale, option, or listing of sub of sale, option, or listing of sub of sale, option, or listing of sub of sale is currently under co tith the most recent a APARISON APPROACH  (if Applic  "as is" subject  Jone.  subject  under the market value of the the value definition that are stated ALUE, AS DEFINED, OF THE REA LIUE, AS DEFINED, OF | Porch 1 Fireplace Shed Gravel | 7,850  102,850  102,850  od, etc.): neighborhood. ns were adjuste les in porches a  NO. 1  Io Excise Tax  y prior sales of subject ar  D. The property 150,000.  \$ ections or conditions liste  e sale. Cost an  t of this report, based on rm 439/FNMA form 1004 JECT OF THIS REPORT, A  SUPER Signate Name         | Porches 1 Fireplace Storage Asphalt    | 17,330  114,830 ales comparison tments were made atted living area  /.  E NO. 2  15 a Price or a number of y  Gross Rent Multiplier subject to continuent ness to Value are  rertification, contingent | Porch/Deck None Gazebo Gravel                                                                                                                | 117,900 to be the e sales, 30.00 per  E NO. 3  asking  112,000  N/A ons. |
| Garage/Carport Porch, Patio, Deck, Fireplace(s), etc. Fence, Pool, etc. Driveway Net Adj. (total) Adjusted Sales Price of Comparable Comments on Sales Comparison best available, and a when compared to th square foot. Addition  ITEM Date, Price and Data Source, for prior sales within year of appraisal Analysis of any current agreemen The subject property price of \$600,000, w INDICATED VALUE BY INCOME AF This appraisal is made Conditions of Appraisal: N Final Reconciliation: Equ The purpose of this appraisal is to and limiting conditions, and mark I (WE) ESTIMATE THE MARKET VI (WHICH IS THE DATE OF.INSPECT APPRAISER: Signature Name B. Carter Kenn Date Report Signed Aug | Porches/Deck 1 Fireplace Sheds Gravel  Gravel  (including the subject property's Ill were located in the ne subject's 0.60 acr nal adjustments were  SUBJECT  No Prior Transfer Past Three Years Public Records of sale, option, or listing of sub- tof sale, option, or listing of sub- tof sale, option, or listing of sub- tof sale and the most recent a IPPRIATION APPROACH  (if Applic  "as is" subject Jone.  uestimate the market value of the st value definition that are stated  LUE, AS DEFINED, OF THE REA  LON AND THE EFFECTIVE DATE  AUGUSTAN  emur                                                                                                                                                                                                                                                                                                                                                                                                                                                                                                                                                                                                                                                                                                                                                                                                                                                                                                                                                                                                                                                                                                                                                                                                                                                                                                                                                                                                                                                                                                                                                            | Porch 1 Fireplace Shed Gravel | 7,850  102,850  102,850  od, etc.): neighborhood. ns were adjuste ses in porches a  No. 1  Io Excise Tax  y prior sales of subject ar 0. The property 150,000.  \$  ections or conditions liste e sale. Cost an  t of this report, based on rm 439/FNMA form 1004 LECT OF THIS REPORT, A  SUPER Signation Name Date R | Porches 1 Fireplace Storage Asphalt    | 17,330  114,830 ales comparison tments were made atted living area  /.  E NO. 2  15 a Price or a number of y  Gross Rent Multiplier subject to continuent ness to Value are  rertification, contingent | Porch/Deck None Gazebo Gravel                                                                                                                | 117,900 to be the e sales, 30.00 per  E NO. 3  asking  112,000  N/A ons. |