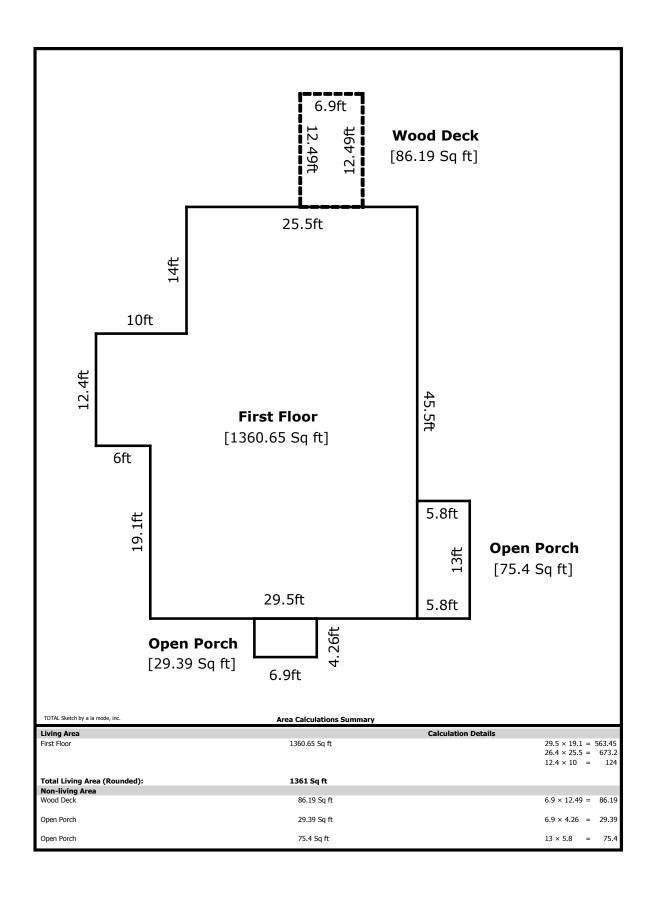

| 117,900 to be the e sales, 30.00 per  E NO. 3  asking  112,000  N/A ons. |

State Or State License #
PAGE 2 OF 2 Or State License #
Freddie Mac Form 70 6/93 Fannie Mae Form 1004 6-93

# **Building Sketch**

| Borrower         | Wake County Board of Education |        |      |       |    |          |       |  |
|------------------|--------------------------------|--------|------|-------|----|----------|-------|--|
| Property Address | 127 Broad St                   |        |      |       |    |          |       |  |
| City             | Fuquay Varina                  | County | Wake | State | NC | Zip Code | 27526 |  |
| Lender/Client    | Wake County Board of Education |        |      |       |    |          |       |  |



# **Subject Photo Page**

| Borrower         | Wake County Board of Education |        |      |       |    |          |       |  |
|------------------|--------------------------------|--------|------|-------|----|----------|-------|--|
| Property Address | 127 Broad St                   |        |      |       |    |          |       |  |
| City             | Fuquay Varina                  | County | Wake | State | NC | Zip Code | 27526 |  |
| Lender/Client    | Wake County Board of Education |        |      |       |    |          |       |  |



# **Subject Front**

127 Broad St

 Sales Price
 120,000

 Gross Living Area
 1,361

 Total Rooms
 7

 Total Bedrooms
 3

 Total Bathrooms
 1

 Location
 Average

 View
 Average

 Site
 0.60 acres

 Quality
 Siding/Average

 Age
 67 years



##