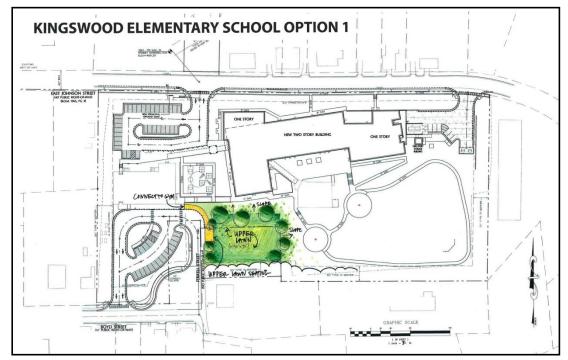

#### Option 1:

- Create upper playfield space
- Sidewalk connection to gym
- Improve adjacent landscaping
- Add upper field seating