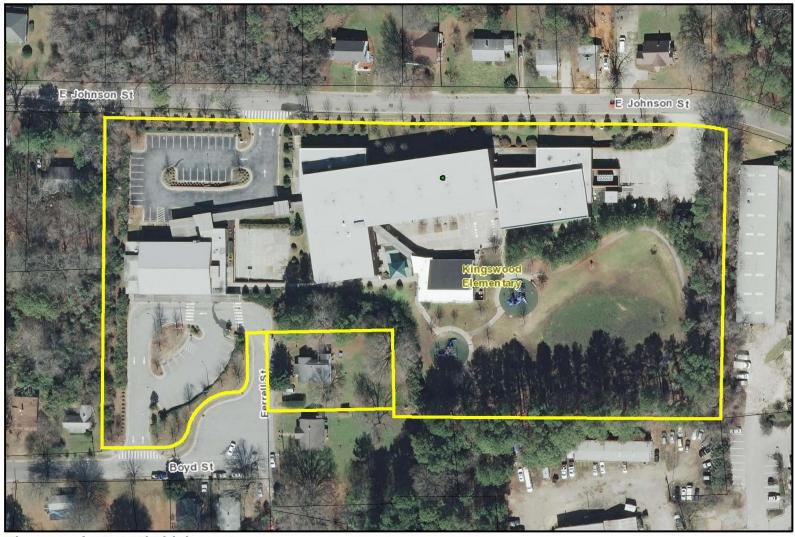

### **Aerial School and Parcel View**

**Kingswood ES & Wimbish Tract** 

220 ft iMaps makes every effort to produce and publish the most current and accurate information possible. However, the maps are produced for information purposes, and are NOT surveys. No warranties, expressed or implied are provided for the data therein, its use, or its interpretation.