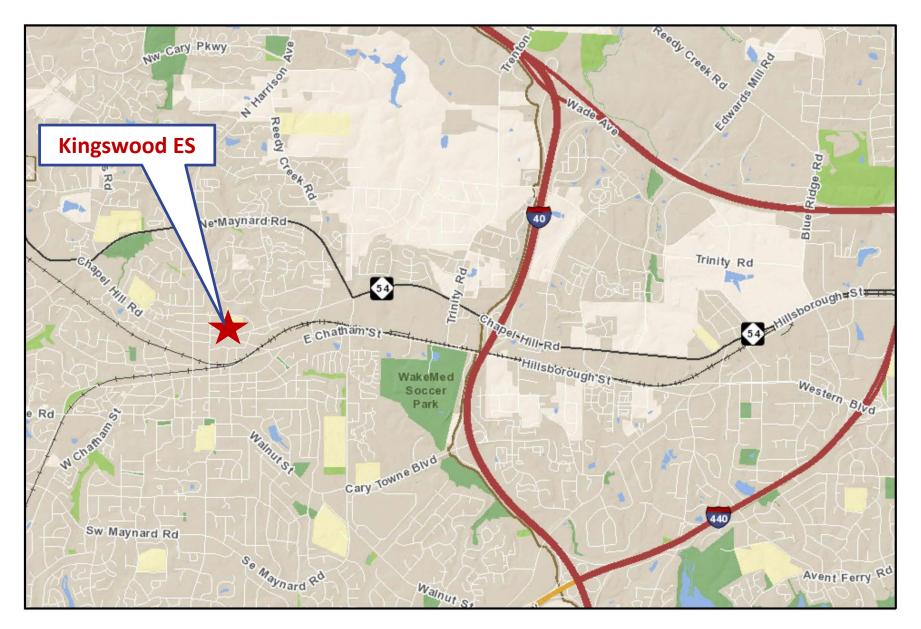

### **Aerial School and Parcel View**

**Kingswood ES & Wimbish Tract** 

220 ft iMaps makes every effort to produce and publish the most current and accurate information possible. However, the maps are produced for information purposes, and are NOT surveys. No warranties, expressed or implied are provided for the data therein, its use, or its interpretation.