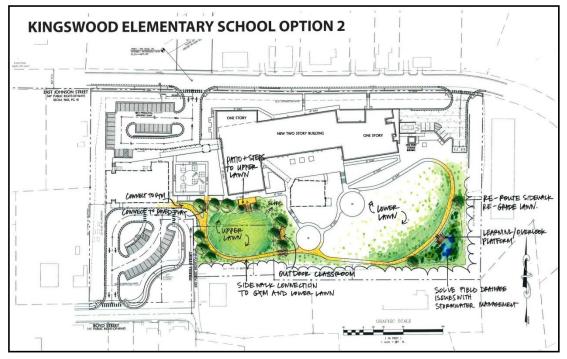

#### Option 2:

- Create upper playfield space
- Sidewalk connection to gym & lower playspaces
- Improve adjacent landscaping
- Add patio & steps for direct access from main building
- Improve lower field drainage
- Add stormwater management
- Regrade part of lower field area
- Create learning/overlook plateau
- Create outdoor classroom