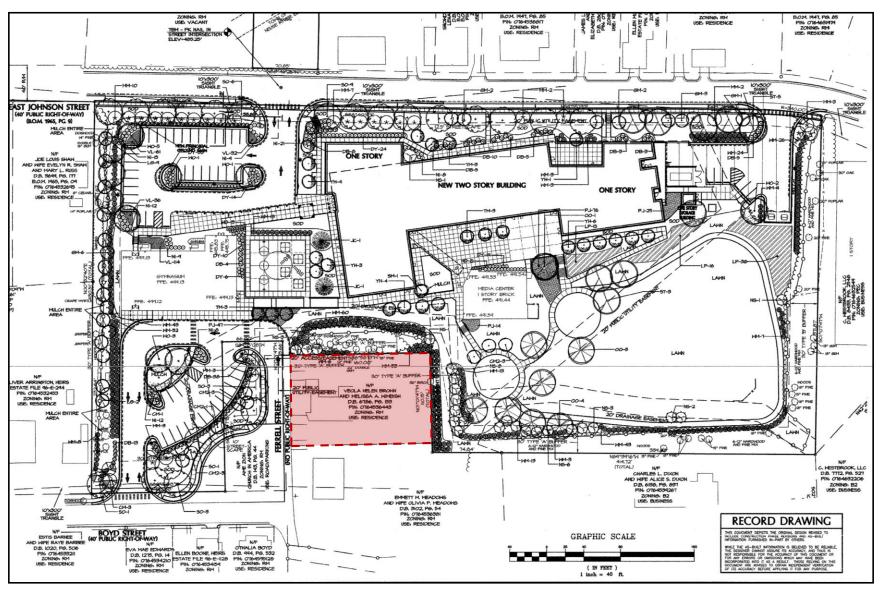

### **Contract Terms & Information**

- Purpose/Proposed Utilization: School site expansion to address limited play space and related program elements at Kingswood ES.
- **Seller:** Melesca A. Wimbish, unmarried, who acquired the property in 1995. The subject property has been owned by the Seller or her family for more than 60 years (Seller's family formerly owned the Kingswood ES site).
- Location: 516 Ferrell Street, Cary, NC, adjacent to Kingswood ES on its southern boundary.
- **Asset Description:** ±0.367 acre residential tract containing a single family residential structure of 1,068 square feet.
- Negotiated Purchase Price: \$100,000.
- **Valuation:** Appraised value: \$105,000.