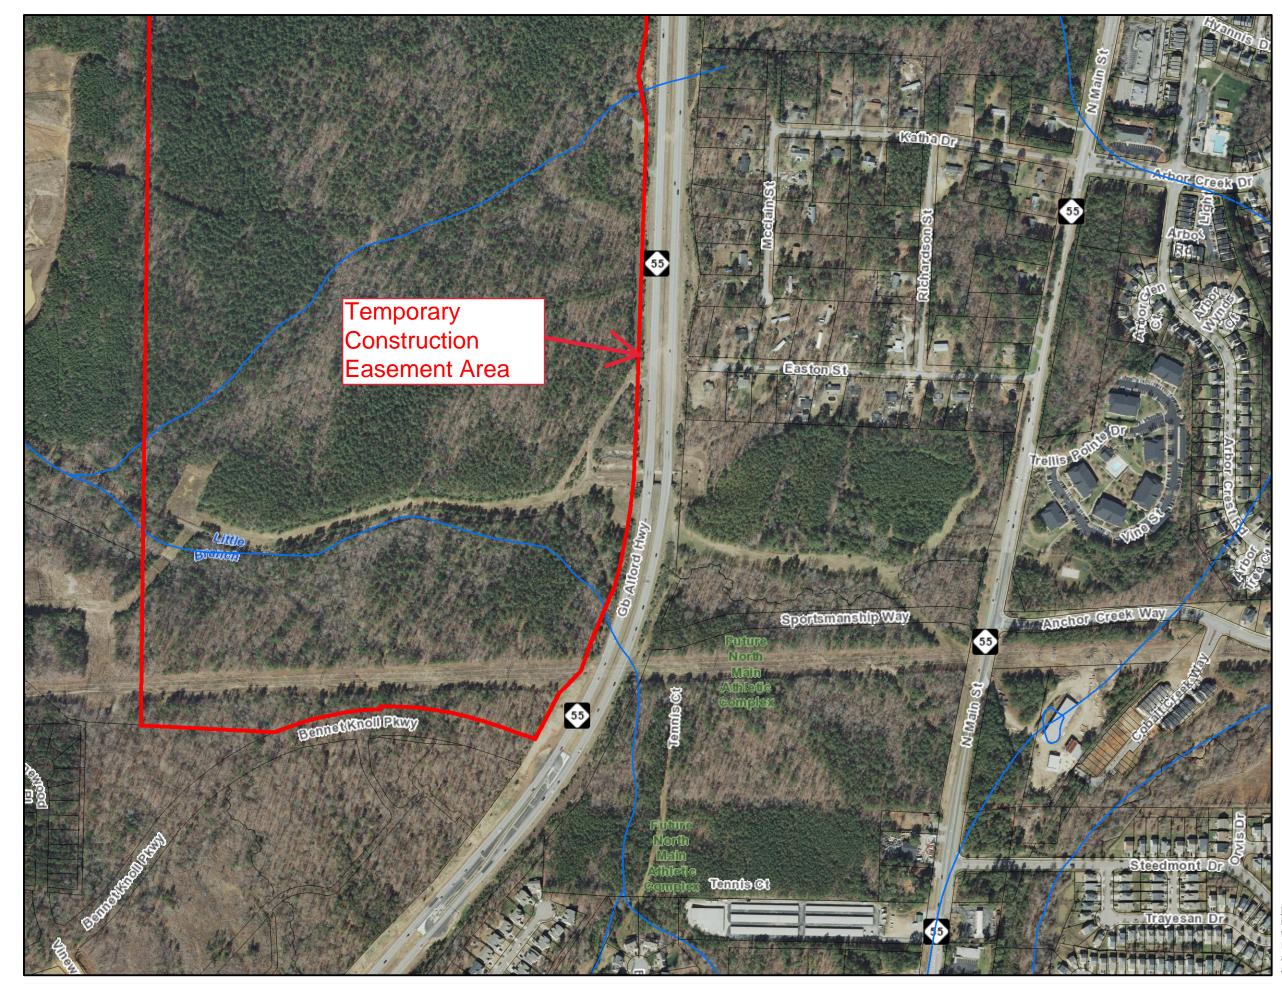

## Wake County South Wake Landfill

PIN: 0740605700 PIN Ext: 000 Real Estate ID: 0000121 Map Name: 0740 04 Owner: WAKE COUNTY Mail Address 1: WAKE COUNTY ATTORNEY'S OFFICE Mail Address 2: PO BOX 550 Mail Address 3: RALEIGH NC 27602-0550 Deed Book: 005418 Deed Page: 00249 Deed Date: 11/30/1992 Deed Acres: 232.27 Building Value: \$0 Land Value: \$2,731,727 Total Value: \$2,731,727 Billing Class: Exempt Description: J W & W H MCCALLISTER LAND TR 3 Heat Area: 0 Site Address: 0 GB ALFORD HWY City: HOLLY SPRINGS Township: Holly Springs Year Built: 0 Sale Price: \$0 Sale Date: Use Type: Design Style: Land Class: EXEMPT Old Parcel Number: --