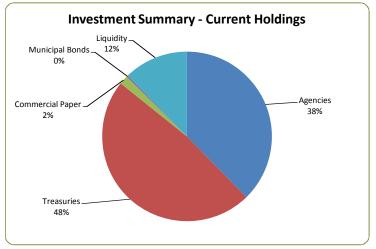

#### OPERATING CASH AND INVESTMENTS

| TOTAL INVES  | TM | ENTS          |
|--------------|----|---------------|
| This Quarter | \$ | 766,527,515   |
| ast Quarter  |    | 1,001,644,908 |
| One Year Ago |    | 712,335,442   |
|              |    |               |