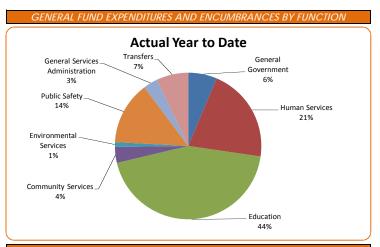

### GENERAL FUND EXPENDITURES AND ENCUMBRANCES BY DEPARTMENT

|                               | Budget              | Actual            | Current % | Prior % |
|-------------------------------|---------------------|-------------------|-----------|---------|
| General Government:           |                     |                   |           |         |
| Board of Commissioners        | \$<br>657,202       | \$<br>491,585     | 75%       | 80%     |
| County Manager                | 2,134,566           | 1,774,711         | 83%       | 77%     |
| County Attorney               | 2,558,479           | 2,162,438         | 85%       | 83%     |
| Board of Elections            | 6,553,354           | 5,574,537         | 85%       | 92%     |
| Budget                        | 863,552             | 682,326           | 79%       | 75%     |
| FD&C                          | 1,541,554           | 1,261,839         | 82%       | 79%     |
| Finance                       | 2,670,874           | 2,256,388         | 84%       | 76%     |
| Human Resources               | 2,373,582           | 2,056,670         | 87%       | 78%     |
| Information Services          | 15,081,181          | 12,049,943        | 80%       | 84%     |
| Register of Deeds             | 3,190,008           | 2,449,872         | 77%       | 81%     |
| Revenue                       | 7,802,537           | 6,065,805         | 78%       | 76%     |
| Non-Departmental              | 15,001,441          | 14,751,724        | 98%       | 119%    |
| Total General Government      | 60,428,330          | 51,577,838        | 85%       | 91%     |
| Human Services                | 203,862,429         | 170,231,622       | 84%       | 83%     |
| Education:                    |                     |                   |           |         |
| Wake County Schools           | 409,911,000         | 341,592,500       | 83%       | 83%     |
| Wake Techical College         | 19,800,000          | 16,500,000        | 83%       | 83%     |
| Total Education               | 429,711,000         | 358,092,500       | 83%       | 83%     |
| Community Services            | 34,059,629          | 28,488,137        | 84%       | 83%     |
| <b>Environmental Services</b> | 11,292,513          | 8,855,790         | 78%       | 80%     |
| Public Safety:                |                     |                   |           |         |
| CCBI                          | 5,788,108           | 4,783,199         | 83%       | 86%     |
| Sheriff                       | 85,360,269          | 70,997,618        | 83%       | 88%     |
| Fire Services                 | 1,852,593           | 1,752,377         | 95%       | 93%     |
| EMS                           | 38,886,958          | 34,148,692        | 88%       | 88%     |
| Public Safety Communications  | 1,122,783           | 1,062,639         | 95%       | 93%     |
| Emergency Management          | 902,455             | 718,101           | 80%       | 77%     |
| Total Public Safety           | 133,913,166         | 113,462,626       | 85%       | 88%     |
| General Services              |                     |                   |           |         |
| Administration                | 28,403,349          | 25,936,851        | 91%       | 88%     |
| Transfers to Other Funds      | 309,591,263         | 56,952,263        | 18%       | 26%     |
| Total                         | \$<br>1,211,261,679 | \$<br>813,597,627 | 67%       | 69%     |