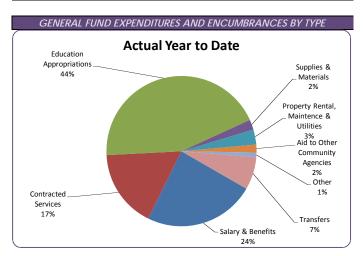

### FISCAL YEAR ENDING June 30, 2017

Reporting Period: April 2017

| Current Year         Prior Year         Difference           SALARIES & BENEFITS         \$ 241,487,883         \$ 220,784,371         \$ 20,703,512           Budget         \$ 241,487,883         \$ 220,784,371         \$ 20,703,512           Actual Year to Date         180,78         82.4%         12,830,031           Percent of Budget         80,7%         82.4%         1.8%           CONIRACTED SERVICES         8         149,049,060         \$ 5,161,631           Actual Year to Date         137,557,313         134,847,857         2,709,456           Percent of Budget         89,2%         90,5%         -1,3%           EDUCATION APPROPRIATIONS         8429,711,000         \$ 405,416,000         \$ 24,295,000 |
|--------------------------------------------------------------------------------------------------------------------------------------------------------------------------------------------------------------------------------------------------------------------------------------------------------------------------------------------------------------------------------------------------------------------------------------------------------------------------------------------------------------------------------------------------------------------------------------------------------------------------------------------------------------------------------------------------------------------------------------------------|
| SALARIES & BENEFITS           Budget         \$ 241,487,883         \$ 220,784,371         \$ 20,703,512           Actual Year to Date         194,784,159         181,954,128         12,830,031           Percent of Budget         80.7%         82.4%         -1.8%           CONTRACTED SERVICES           Budget         \$ 154,210,691         \$ 149,049,060         \$ 5,161,631           Actual Year to Date         137,557,313         134,847,857         2,709,456           Percent of Budget         89.2%         90.5%         -1.3%           EDUCATION APPROPRIATIONS                                                                                                                                                       |
| Budget         \$ 241,487,883         \$ 220,784,371         \$ 20,703,512           Actual Year to Date         194,784,159         181,954,128         12,830,031           Percent of Budget         80.7%         82.4%         -1.8%           CONTRACTED SERVICES           Budget         \$ 154,210,691         \$ 149,049,060         \$ 5,161,631           Actual Year to Date         137,557,313         134,847,857         2,709,456           Percent of Budget         89.2%         90.5%         -1.3%           EDUCATION APPROPRIATIONS                                                                                                                                                                                     |
| Actual Year to Date         194,784,159         181,954,128         12,830,031           Percent of Budget         80.7%         82.4%         -1.8%           CONIRACTED SERVICES           Budget         \$ 154,210,691         \$ 149,049,060         \$ 5,161,631           Actual Year to Date         137,557,313         134,847,857         2,709,456           Percent of Budget         89.2%         90.5%         -1.3%           EDUCATION APPROPRIATIONS                                                                                                                                                                                                                                                                          |
| Percent of Budget         80.7%         82.4%         -1.8%           CONTRACTED SERVICES           Budget         \$ 154,210,691         \$ 149,049,060         \$ 5,161,631           Actual Year to Date         137,557,313         134,847,857         2,709,456           Percent of Budget         89.2%         90.5%         -1.3%           EDUCATION APPROPRIATIONS                                                                                                                                                                                                                                                                                                                                                                   |
| CONTRACTED SERVICES           Budget         \$ 154,210,691         \$ 149,049,060         \$ 5,161,631           Actual Year to Date         137,557,313         134,847,857         2,709,456           Percent of Budget         89.2%         90.5%         -1.3%           EDUCATION APPROPRIATIONS                                                                                                                                                                                                                                                                                                                                                                                                                                         |
| Budget         \$ 154,210,691         \$ 149,049,060         \$ 5,161,631           Actual Year to Date         137,557,313         134,847,857         2,709,456           Percent of Budget         89.2%         90.5%         -1.3%           EDUCATION APPROPRIATIONS                                                                                                                                                                                                                                                                                                                                                                                                                                                                       |
| Actual Year to Date         137,557,313         134,847,857         2,709,456           Percent of Budget         89.2%         90.5%         -1.3%           EDUCATION APPROPRIATIONS                                                                                                                                                                                                                                                                                                                                                                                                                                                                                                                                                           |
| Percent of Budget 89.2% 90.5% -1.3%  EDUCATION APPROPRIATIONS                                                                                                                                                                                                                                                                                                                                                                                                                                                                                                                                                                                                                                                                                    |
| EDUCATION APPROPRIATIONS                                                                                                                                                                                                                                                                                                                                                                                                                                                                                                                                                                                                                                                                                                                         |
|                                                                                                                                                                                                                                                                                                                                                                                                                                                                                                                                                                                                                                                                                                                                                  |
| Budget \$ 429.711.000 \$ 405.416.000 \$ 24.295.000                                                                                                                                                                                                                                                                                                                                                                                                                                                                                                                                                                                                                                                                                               |
| Ψ 12.7, 1.1,000 Ψ 400, 410,000 Ψ 24,270,000                                                                                                                                                                                                                                                                                                                                                                                                                                                                                                                                                                                                                                                                                                      |
| Actual Year to Date 358,092,500 337,846,667 20,245,833                                                                                                                                                                                                                                                                                                                                                                                                                                                                                                                                                                                                                                                                                           |
| Percent of Budget 83.3% 83.3% 0.0%                                                                                                                                                                                                                                                                                                                                                                                                                                                                                                                                                                                                                                                                                                               |
| SUPPLIES & MATERIALS                                                                                                                                                                                                                                                                                                                                                                                                                                                                                                                                                                                                                                                                                                                             |
| Budget \$ 20,270,512 \$ 17,973,881 \$ 2,296,631                                                                                                                                                                                                                                                                                                                                                                                                                                                                                                                                                                                                                                                                                                  |
| Actual Year to Date 17,342,846 14,699,767 2,643,079                                                                                                                                                                                                                                                                                                                                                                                                                                                                                                                                                                                                                                                                                              |
| Percent of Budget 85.6% 81.8% 3.8%                                                                                                                                                                                                                                                                                                                                                                                                                                                                                                                                                                                                                                                                                                               |
| PROPERTY RENTAL, MAINTENANCE & UTILITIES                                                                                                                                                                                                                                                                                                                                                                                                                                                                                                                                                                                                                                                                                                         |
| Budget \$ 30,880,741 \$ 30,033,682 \$ 847,059                                                                                                                                                                                                                                                                                                                                                                                                                                                                                                                                                                                                                                                                                                    |
| Actual Year to Date 26,478,760 25,796,974 681,786                                                                                                                                                                                                                                                                                                                                                                                                                                                                                                                                                                                                                                                                                                |
| Percent of Budget 85.7% 85.9% -0.1%                                                                                                                                                                                                                                                                                                                                                                                                                                                                                                                                                                                                                                                                                                              |
| AID TO OTHER COMMUNITY AGENCIES                                                                                                                                                                                                                                                                                                                                                                                                                                                                                                                                                                                                                                                                                                                  |
| Budget \$ 13,868,658 \$ 12,795,711 \$ 1,072,947                                                                                                                                                                                                                                                                                                                                                                                                                                                                                                                                                                                                                                                                                                  |
| Actual Year to Date 13,879,669 12,507,637 1,372,032                                                                                                                                                                                                                                                                                                                                                                                                                                                                                                                                                                                                                                                                                              |
| Percent of Budget 100.1% 97.7% 2.3%                                                                                                                                                                                                                                                                                                                                                                                                                                                                                                                                                                                                                                                                                                              |
| OTHER EXPENDITURES                                                                                                                                                                                                                                                                                                                                                                                                                                                                                                                                                                                                                                                                                                                               |
| Budget \$ 11,240,931 \$ 13,270,712 \$ (2,029,781)                                                                                                                                                                                                                                                                                                                                                                                                                                                                                                                                                                                                                                                                                                |
| Actual Year to Date 8,510,117 10,147,300 (1,637,183)                                                                                                                                                                                                                                                                                                                                                                                                                                                                                                                                                                                                                                                                                             |
| Percent of Budget 75.7% 76.5% -0.8%                                                                                                                                                                                                                                                                                                                                                                                                                                                                                                                                                                                                                                                                                                              |
| TRANSFERS TO OTHER FUNDS                                                                                                                                                                                                                                                                                                                                                                                                                                                                                                                                                                                                                                                                                                                         |
| Budget \$ 309,591,263 \$ 297,414,617 \$ 12,176,646                                                                                                                                                                                                                                                                                                                                                                                                                                                                                                                                                                                                                                                                                               |
| Actual Year to Date 56,952,263 76,372,617 (19,420,354)                                                                                                                                                                                                                                                                                                                                                                                                                                                                                                                                                                                                                                                                                           |
| Percent of Budget 18.4% 25.7% -7.3%                                                                                                                                                                                                                                                                                                                                                                                                                                                                                                                                                                                                                                                                                                              |
| TOTAL                                                                                                                                                                                                                                                                                                                                                                                                                                                                                                                                                                                                                                                                                                                                            |
| Budget \$ 1,211,261,679 \$ 1,146,738,034 \$ 64,523,645                                                                                                                                                                                                                                                                                                                                                                                                                                                                                                                                                                                                                                                                                           |
| Actual Year to Date 813,597,627 794,172,947 19,424,680                                                                                                                                                                                                                                                                                                                                                                                                                                                                                                                                                                                                                                                                                           |
| Percent of Budget         67.2%         69.3%         -2.1%                                                                                                                                                                                                                                                                                                                                                                                                                                                                                                                                                                                                                                                                                      |