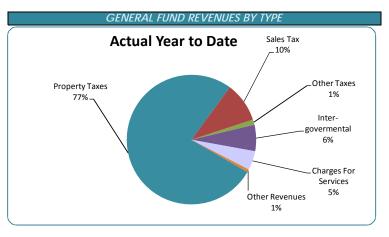

| WEIGHTED AVERAGE      | YIELD |
|-----------------------|-------|
| Portfolio (Operating) | 0.85% |
| 1 year ago            | 0.58% |

| GENERAL FUND REVENUE COLLECTIONS |     |                    |      |               |    |             |  |  |
|----------------------------------|-----|--------------------|------|---------------|----|-------------|--|--|
|                                  |     | Current<br>Year    |      | Prior<br>Year |    | Difference  |  |  |
| PROPERTY TAX                     |     |                    |      |               |    |             |  |  |
| Budget                           | \$  | 840,531,000        | \$   | 799,893,000   | \$ | 40,638,000  |  |  |
| Actual Year to Date              |     | 828,202,966        |      | 795,704,385   |    | 32,498,581  |  |  |
| Percent Realized                 |     | 98.5%              |      | 99.5%         |    | -0.9%       |  |  |
| SALES TAX                        |     |                    |      |               |    |             |  |  |
| Budget                           | \$  | 176,040,000        | \$   | 163,631,000   | \$ | 12,409,000  |  |  |
| Actual Year to Date              |     | 107,259,327        |      | 99,332,313    |    | 7,927,014   |  |  |
| Percent Realized                 |     | 60.9%              |      | 60.7%         |    | 0.2%        |  |  |
| OTHER TAXES                      |     |                    |      |               |    |             |  |  |
| Budget                           | \$  | 19,901,129         | \$   | 14,422,587    | \$ | 5,478,542   |  |  |
| Actual Year to Date              |     | 14,349,895         |      | 14,262,444    |    | 87,451      |  |  |
| Percent Realized                 |     | 72.1%              |      | 98.9%         |    | -26.8%      |  |  |
| INTERGOVERNMENTAL RE             | VEN | UES                |      |               |    |             |  |  |
| Budget                           | \$  | 96,946,678         | \$   | 96,172,256    | \$ | 774,422     |  |  |
| Actual Year to Date              |     | 70,974,599         |      | 68,068,193    |    | 2,906,406   |  |  |
| Percent Realized                 |     | 73.2%              |      | 70.8%         |    | 2.4%        |  |  |
| CHARGES FOR SERVICES             |     |                    |      |               |    |             |  |  |
| Budget                           | \$  | 60,464,349         | \$   | 58,006,423    | \$ | 2,457,926   |  |  |
| Actual Year to Date              |     | 51,485,246         |      | 46,882,549    |    | 4,602,697   |  |  |
| Percent Realized                 |     | 85.1%              |      | 80.8%         |    | 4.3%        |  |  |
| OTHER REVENUES (Including        | арр | ropiated fund bala | nce) |               |    |             |  |  |
| Budget                           | \$  | 17,378,523         | \$   | 14,612,768    | \$ | 2,765,755   |  |  |
| Actual Year to Date              |     | 7,008,686          |      | 8,209,275     |    | (1,200,589) |  |  |
| Percent Realized                 |     | 40.3%              |      | 56.2%         |    | -15.8%      |  |  |
| TOTAL REVENUES                   |     |                    |      |               |    | ,           |  |  |
| Budget                           | \$  | 1,211,261,679      | \$   | 1,146,738,034 | \$ | 64,523,645  |  |  |
| Actual Year to Date              |     | 1,079,280,719      |      | 1,032,459,159 |    | 46,821,560  |  |  |
| Percent Realized                 |     | 89.1%              |      | 90.0%         |    | -0.9%       |  |  |
|                                  |     |                    |      |               |    |             |  |  |