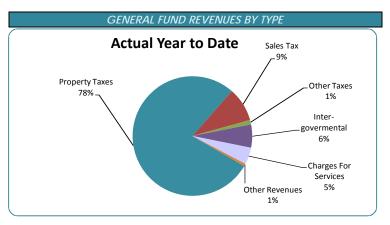

| WEIGHTED AVERAG       | E YIELD |
|-----------------------|---------|
| Portfolio (Operating) | 0.82%   |
| 1 year ago            | 0.57%   |

| GENERAL FUND REVENUE COLLECTIONS |      |                            |      |               |    |            |  |  |  |
|----------------------------------|------|----------------------------|------|---------------|----|------------|--|--|--|
|                                  |      | Current Prior<br>Year Year |      |               |    | Difference |  |  |  |
| PROPERTY TAX                     |      |                            |      |               |    |            |  |  |  |
| Budget                           | \$   | 840,531,000                | \$   | 799,893,000   | \$ | 40,638,000 |  |  |  |
| Actual Year to Date              |      | 820,940,574                |      | 787,530,766   |    | 33,409,808 |  |  |  |
| Percent Realized                 |      | 97.7%                      |      | 98.5%         |    | -0.8%      |  |  |  |
| SALES TAX                        |      |                            |      |               |    |            |  |  |  |
| Budget                           | \$   | 176,040,000                | \$   | 163,631,000   | \$ | 12,409,000 |  |  |  |
| Actual Year to Date              |      | 96,480,496                 |      | 88,986,729    |    | 7,493,767  |  |  |  |
| Percent Realized                 |      | 54.8%                      |      | 54.4%         |    | 0.4%       |  |  |  |
| OTHER TAXES                      |      |                            |      |               |    |            |  |  |  |
| Budget                           | \$   | 19,901,129                 | \$   | 14,422,587    | \$ | 5,478,542  |  |  |  |
| Actual Year to Date              |      | 13,074,814                 |      | 13,003,765    |    | 71,049     |  |  |  |
| Percent Realized                 |      | 65.7%                      |      | 90.2%         |    | -24.5%     |  |  |  |
| INTERGOVERNMENTAL RE             | VEN  | UES                        |      |               |    |            |  |  |  |
| Budget                           | \$   | 96,930,159                 | \$   | 96,163,072    | \$ | 767,087    |  |  |  |
| Actual Year to Date              |      | 65,903,923                 |      | 58,636,573    |    | 7,267,350  |  |  |  |
| Percent Realized                 |      | 68.0%                      |      | 61.0%         |    | 7.0%       |  |  |  |
| CHARGES FOR SERVICES             |      |                            |      |               |    |            |  |  |  |
| Budget                           | \$   | 60,480,868                 | \$   | 57,998,277    | \$ | 2,482,591  |  |  |  |
| Actual Year to Date              |      | 47,588,052                 |      | 40,747,477    |    | 6,840,575  |  |  |  |
| Percent Realized                 |      | 78.7%                      |      | 70.3%         |    | 8.4%       |  |  |  |
| OTHER REVENUES (Including        | gapp | propiated fund bala        | nce) |               |    |            |  |  |  |
| Budget                           | \$   | 17,378,523                 | \$   | 14,612,768    | \$ | 2,765,755  |  |  |  |
| Actual Year to Date              |      | 6,448,926                  |      | 5,079,183     |    | 1,369,743  |  |  |  |
| Percent Realized                 |      | 37.1%                      |      | 34.8%         |    | 2.4%       |  |  |  |
| TOTAL REVENUES                   |      |                            |      |               |    |            |  |  |  |
| Budget                           | \$   | 1,211,261,679              | \$   | 1,146,720,704 | \$ | 64,540,975 |  |  |  |
| Actual Year to Date              |      | 1,050,436,785              |      | 993,984,493   |    | 56,452,292 |  |  |  |
| Percent Realized                 |      | 86.7%                      |      | 86.7%         |    | 0.0%       |  |  |  |