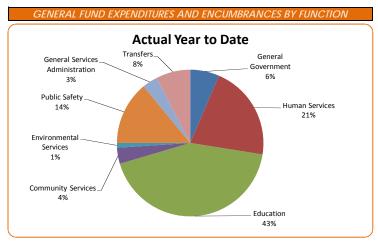

### GENERAL FUND EXPENDITURES AND ENCUMBRANCES BY DEPARTMENT

| _                             | Budget              | Actual            | Current % | Prior % |
|-------------------------------|---------------------|-------------------|-----------|---------|
| General Government:           |                     |                   |           |         |
| Board of Commissioners        | \$<br>657,202       | \$<br>445,666     | 68%       | 71%     |
| County Manager                | 2,134,566           | 1,598,030         | 75%       | 70%     |
| County Attorney               | 2,558,479           | 1,949,615         | 76%       | 75%     |
| Board of Elections            | 6,553,354           | 5,540,090         | 85%       | 79%     |
| Budget                        | 863,552             | 615,535           | 71%       | 67%     |
| FD&C                          | 1,541,554           | 1,134,793         | 74%       | 71%     |
| Finance                       | 2,670,874           | 2,059,265         | 77%       | 68%     |
| Human Resources               | 2,373,582           | 1,844,923         | 78%       | 70%     |
| Information Services          | 15,081,181          | 10,977,768        | 73%       | 79%     |
| Register of Deeds             | 3,190,008           | 2,220,819         | 70%       | 73%     |
| Revenue                       | 7,802,537           | 5,487,950         | 70%       | 71%     |
| Non-Departmental              | 15,001,441          | 14,467,660        | 96%       | 113%    |
| Total General Government      | 60,428,330          | 48,342,114        | 80%       | 84%     |
| Human Services                | 203,862,429         | 157,618,987       | 77%       | 76%     |
| Education:                    |                     |                   |           |         |
| Wake County Schools           | 409,911,000         | 307,433,250       | 75%       | 75%     |
| Wake Techical College         | 19,800,000          | 14,850,000        | 75%       | 75%     |
| Total Education               | 429,711,000         | 322,283,250       | 75%       | 75%     |
| Community Services            | 34,059,629          | 26,172,875        | 77%       | 75%     |
| <b>Environmental Services</b> | 11,292,513          | 8,034,191         | 71%       | 73%     |
| Public Safety:                |                     |                   |           |         |
| CCBI                          | 5,788,108           | 4,346,073         | 75%       | 78%     |
| Sheriff                       | 85,360,269          | 64,999,314        | 76%       | 79%     |
| Fire Services                 | 1,852,593           | 1,614,025         | 87%       | 84%     |
| EMS                           | 38,886,958          | 32,617,229        | 84%       | 82%     |
| Public Safety Communications  | 1,122,783           | 1,016,485         | 91%       | 90%     |
| Emergency Management          | 902,455             | 675,214           | 75%       | 68%     |
| Total Public Safety           | 133,913,166         | 105,268,340       | 79%       | 80%     |
| General Services              |                     |                   |           |         |
| Administration                | 28,403,349          | 25,097,890        | 88%       | 85%     |
| Transfers to Other Funds      | 309,591,263         | 56,952,263        | 18%       | 11%     |
| Total                         | \$<br>1,211,261,679 | \$<br>749,769,910 | 62%       | 60%     |