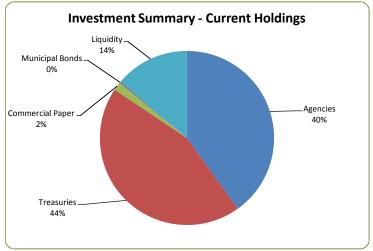

#### OPERATING CASH AND INVESTMENTS

| TOTAL INVE   | ESTME | NTS         |
|--------------|-------|-------------|
| This Quarter | \$    | 832,159,250 |
| Last Quarter |       | 959,006,017 |
| One Year Ago |       | 778,925,698 |

| WEIGHTED AVERAG       | E YIELD |
|-----------------------|---------|
| Portfolio (Operating) | 0.82%   |
| 1 year ago            | 0.57%   |

| GENERAL FUND REVENUE COLLECTIONS |      |                            |      |               |    |            |  |  |  |
|----------------------------------|------|----------------------------|------|---------------|----|------------|--|--|--|
|                                  |      | Current Prior<br>Year Year |      |               |    | Difference |  |  |  |
| PROPERTY TAX                     |      |                            |      |               |    |            |  |  |  |
| Budget                           | \$   | 840,531,000                | \$   | 799,893,000   | \$ | 40,638,000 |  |  |  |
| Actual Year to Date              |      | 820,940,574                |      | 787,530,766   |    | 33,409,808 |  |  |  |
| Percent Realized                 |      | 97.7%                      |      | 98.5%         |    | -0.8%      |  |  |  |
| SALES TAX                        |      |                            |      |               |    |            |  |  |  |
| Budget                           | \$   | 176,040,000                | \$   | 163,631,000   | \$ | 12,409,000 |  |  |  |
| Actual Year to Date              |      | 96,480,496                 |      | 88,986,729    |    | 7,493,767  |  |  |  |
| Percent Realized                 |      | 54.8%                      |      | 54.4%         |    | 0.4%       |  |  |  |
| OTHER TAXES                      |      |                            |      |               |    |            |  |  |  |
| Budget                           | \$   | 19,901,129                 | \$   | 14,422,587    | \$ | 5,478,542  |  |  |  |
| Actual Year to Date              |      | 13,074,814                 |      | 13,003,765    |    | 71,049     |  |  |  |
| Percent Realized                 |      | 65.7%                      |      | 90.2%         |    | -24.5%     |  |  |  |
| INTERGOVERNMENTAL RE             | VEN  | UES                        |      |               |    |            |  |  |  |
| Budget                           | \$   | 96,930,159                 | \$   | 96,163,072    | \$ | 767,087    |  |  |  |
| Actual Year to Date              |      | 65,903,923                 |      | 58,636,573    |    | 7,267,350  |  |  |  |
| Percent Realized                 |      | 68.0%                      |      | 61.0%         |    | 7.0%       |  |  |  |
| CHARGES FOR SERVICES             |      |                            |      |               |    |            |  |  |  |
| Budget                           | \$   | 60,480,868                 | \$   | 57,998,277    | \$ | 2,482,591  |  |  |  |
| Actual Year to Date              |      | 47,588,052                 |      | 40,747,477    |    | 6,840,575  |  |  |  |
| Percent Realized                 |      | 78.7%                      |      | 70.3%         |    | 8.4%       |  |  |  |
| OTHER REVENUES (Including        | gapp | propiated fund bala        | nce) |               |    |            |  |  |  |
| Budget                           | \$   | 17,378,523                 | \$   | 14,612,768    | \$ | 2,765,755  |  |  |  |
| Actual Year to Date              |      | 6,448,926                  |      | 5,079,183     |    | 1,369,743  |  |  |  |
| Percent Realized                 |      | 37.1%                      |      | 34.8%         |    | 2.4%       |  |  |  |
| TOTAL REVENUES                   |      |                            |      |               |    |            |  |  |  |
| Budget                           | \$   | 1,211,261,679              | \$   | 1,146,720,704 | \$ | 64,540,975 |  |  |  |
| Actual Year to Date              |      | 1,050,436,785              |      | 993,984,493   |    | 56,452,292 |  |  |  |
| Percent Realized                 |      | 86.7%                      |      | 86.7%         |    | 0.0%       |  |  |  |