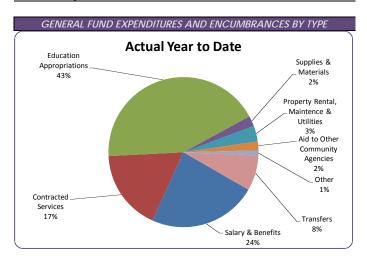

### FISCAL YEAR ENDING June 30, 2017

Reporting Period: March 2017

| GENERAL FUND EXPENDITURES AND ENCUMBRANCES BY TYPE |     |               |    |               |    |             |  |  |
|----------------------------------------------------|-----|---------------|----|---------------|----|-------------|--|--|
|                                                    |     | Current       |    | Prior         |    |             |  |  |
|                                                    |     | Year          |    | Year          |    | Difference  |  |  |
| SALARIES & BENEFITS                                |     |               |    |               |    |             |  |  |
| Budget                                             | \$  | 242,513,376   | \$ | 220,881,936   | \$ | 21,631,440  |  |  |
| Actual Year to Date                                |     | 175,722,967   |    | 163,033,019   |    | 12,689,948  |  |  |
| Percent of Budget                                  |     | 72.5%         |    | 73.8%         |    | -1.4%       |  |  |
| CONTRACTED SERVICES                                |     |               |    |               |    |             |  |  |
| Budget                                             | \$  | 153,382,370   | \$ | 148,608,904   | \$ | 4,773,466   |  |  |
| Actual Year to Date                                |     | 130,241,011   |    | 125,893,336   |    | 4,347,675   |  |  |
| Percent of Budget                                  |     | 84.9%         |    | 84.7%         |    | 0.2%        |  |  |
| <b>EDUCATION APPROPRIATIONS</b>                    |     |               |    |               |    |             |  |  |
| Budget                                             | \$  | 429,711,000   | \$ | 405,416,000   | \$ | 24,295,000  |  |  |
| Actual Year to Date                                |     | 322,283,250   |    | 304,062,000   |    | 18,221,250  |  |  |
| Percent of Budget                                  |     | 75.0%         |    | 75.0%         |    | 0.0%        |  |  |
| SUPPLIES & MATERIALS                               |     |               |    |               |    |             |  |  |
| Budget                                             | \$  | 19,911,628    | \$ | 17,974,822    | \$ | 1,936,806   |  |  |
| Actual Year to Date                                |     | 16,803,203    |    | 13,513,973    |    | 3,289,230   |  |  |
| Percent of Budget                                  |     | 84.4%         |    | 75.2%         |    | 9.2%        |  |  |
| PROPERTY RENTAL, MAINTENAN                         | ICE | & UTILITIES   |    |               |    |             |  |  |
| Budget                                             | \$  | 30,968,466    | \$ | 30,183,051    | \$ | 785,415     |  |  |
| Actual Year to Date                                |     | 25,195,143    |    | 24,472,995    |    | 722,148     |  |  |
| Percent of Budget                                  |     | 81.4%         |    | 81.1%         |    | 0.3%        |  |  |
| AID TO OTHER COMMUNITY AC                          | ENG | CIES          |    |               |    |             |  |  |
| Budget                                             | \$  | 14,199,743    | \$ | 12,795,711    | \$ | 1,404,032   |  |  |
| Actual Year to Date                                |     | 14,056,489    |    | 12,507,637    |    | 1,548,852   |  |  |
| Percent of Budget                                  |     | 99.0%         |    | 97.7%         |    | 1.2%        |  |  |
| OTHER EXPENDITURES                                 |     |               |    |               |    |             |  |  |
| Budget                                             | \$  | 10,983,833    | \$ | 13,445,663    | \$ | (2,461,830) |  |  |
| Actual Year to Date                                |     | 8,515,584     |    | 9,671,747     |    | (1,156,163) |  |  |
| Percent of Budget                                  |     | 77.5%         |    | 71.9%         |    | 5.6%        |  |  |
| TRANSFERS TO OTHER FUNDS                           |     |               |    |               |    |             |  |  |
| Budget                                             | \$  | 309,591,263   | \$ | 297,414,617   | \$ | 12,176,646  |  |  |
| Actual Year to Date                                |     | 56,952,263    |    | 31,680,000    |    | 25,272,263  |  |  |
| Percent of Budget                                  |     | 18.4%         |    | 10.7%         |    | 7.7%        |  |  |
| TOTAL                                              |     |               | _  |               |    |             |  |  |
| Budget                                             | \$  | 1,211,261,679 | \$ | 1,146,720,704 | \$ | 64,540,975  |  |  |
| Actual Year to Date                                |     | 749,769,910   |    | 684,834,707   |    | 64,935,203  |  |  |
| Percent of Budget                                  |     | 61.9%         |    | 59.7%         |    | 2.2%        |  |  |