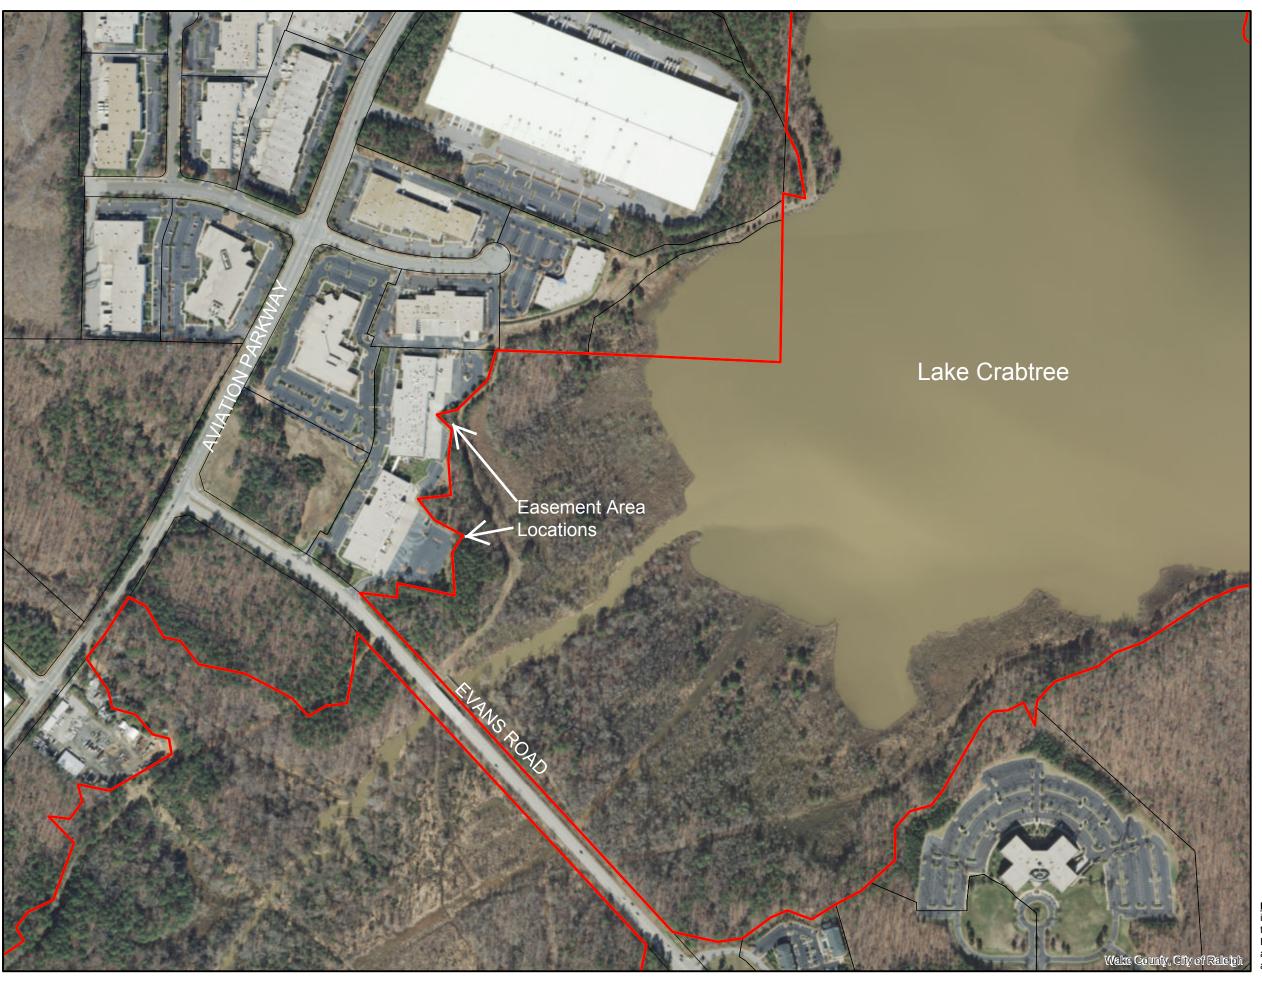

## **Wake County Property** -**Flood Control** Structure #23/ **Lake Crabtree Park**

PIN: 0756800223 Real Estate ID: 0099039 Map Name: 0756 02 Owner: WAKE COUNTY

Mailing Address 1: WAKE COUNTY

ATTORNEY'S OFFICE

Billing Class: Exempt

Property Description: CRABTREE CREEK WATERSHED PROJECT SITE 23

Heated Area: 0

Site Address: 1400 AVIATION PKWY

City: CARY Township: Cary Year Built: 0 Total Sale Price: \$0 Land Class: VACANT Old Parcel Number: --