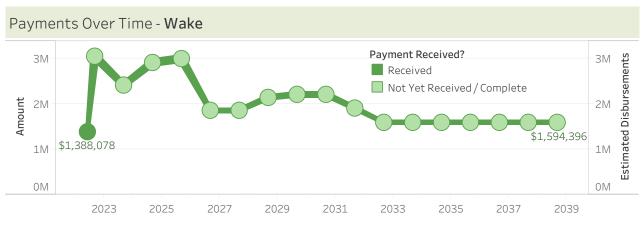

## 18 Year Payment to Wake during 2022-2038:

## \$36,129,436

## Payment Table - Wake Year Season \$1,388,078 2022 Spring \$3,052,652 Summer \$2,416,000 2023 Summer \$2,913,948 2024 Summer 2025 \$2,999,766 Summer 2026 Summer \$1,860,260 \$1,860,260 2027 Summer \$2,144,290 2028 Summer 2029 Summer \$2,211,916 \$2,211,916 2030 Summer \$1,909,579 2031 Summer 2032 Summer \$1,594,396 \$1,594,396 2033 Summer 2034 Summer \$1,594,396 2035 Summer \$1,594,396 2036 Summer \$1,594,396 2037 Summer \$1,594,396 2038 Summer \$1,594,396 0К 500K 1000K 1500K 2000K 2500K 3000K 3500K