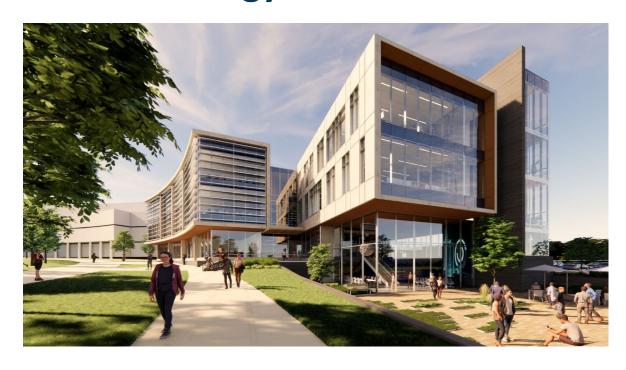

## EWS – Technology 4.0

Opening Spring 2025

\$55.8M

80,000 sq. ft.

Biopharma, Mechatronics, Engineering Technologies, Geomatics, Electronics, and Automation/Robotics

**ECU/NCSU Collaborations** 