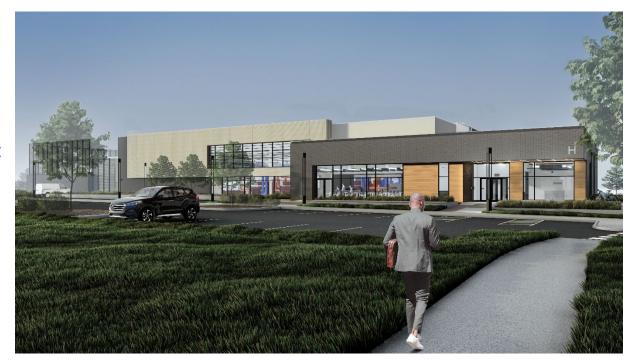

# **EWS – Public Safety Simulation Complex**

Opening Spring 2024

\$49M

79,800 sq. ft.

Law Enforcement Simulation, Emergency Medical Services (EMS), Unmanned Aircraft Systems (UAS)

Elizabeth City State U. Partnership