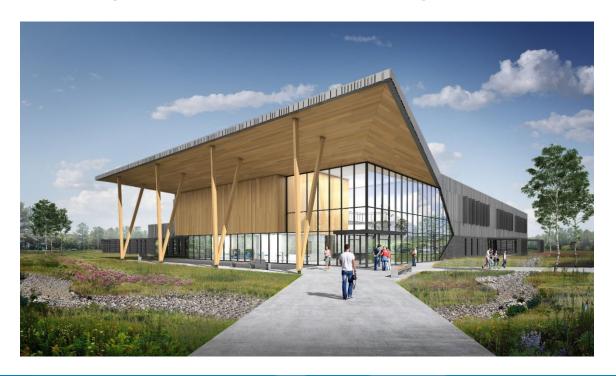

#### **EWS – General Education and Student Services**

Opening Spring 2024

\$69.7M

109,900 sq. ft.

General Education, Labs, Library, Student Services, Campus-wide Support, High School Dual Enrollment, and Food Services