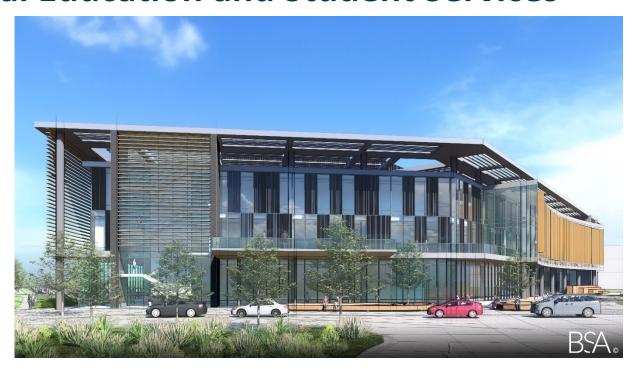

#### **EWS – General Education and Student Services**

Opening Spring 2024

\$69.7M

109,900 sq. ft.

General Education, Labs, Library, Student Services, Campus-wide Support, High School Dual Enrollment, and Food Services