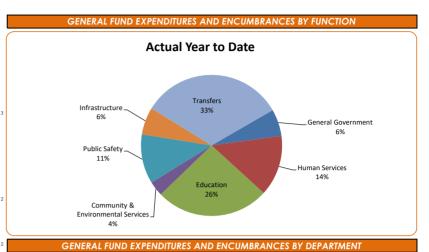

<sup>&</sup>lt;sup>2</sup> Variance is from the budget being higher for FY23.

|                                                        | Budget                         | Actual                       | Current %         | Prior %          |
|--------------------------------------------------------|--------------------------------|------------------------------|-------------------|------------------|
| General Government:                                    |                                |                              |                   |                  |
| Board of Commissioners                                 | \$ 1,013,549                   | \$ 167,859                   | 17%               | 16%              |
| County Manager                                         | 4,294,423                      | 864,337                      | 20%               | 17%              |
| Communications Office                                  | 2,283,645                      | 395,269                      | 17%               | 13%              |
| County Attorney Board of Elections                     | 4,065,827                      | 668,681<br>5,205,488         | 16%<br>45%        | 15%<br>35%       |
| Budget                                                 | 11,489,060<br>1,871,167        | 252,984                      | 45%<br>14%        | 35%<br>14%       |
| Finance                                                | 3,731,157                      | 695,239                      | 19%               | 14%              |
| Human Resources                                        | 6,354,470                      | 1,021,207                    | 16%               | 15%              |
| Internal Audit                                         | 1,504,628                      | 133,610                      | 9%                | 0%               |
| Register of Deeds                                      | 3,813,686                      | 796,875                      | 21%               | 21%              |
| Tax Administration                                     | 13,640,513                     | 3,350,608                    | 25%               | 20%              |
| Non-Departmental                                       | 18,483,401                     | 11,150,131                   | 60%               | 30%              |
| Total General Government                               | 72,545,526                     | 24,702,288                   | 34%               | 24%              |
| Human Services:                                        |                                |                              |                   |                  |
| Health & Human Services                                | 185,004,878                    | 40,479,765                   | 22%               | 23%              |
| Housing & Community Revilatization                     | 12,251,137                     | 2,670,292                    | 22%               | 18%              |
| Cooperative Extension                                  | 2,715,548                      | 629,708                      | 23%               | 0%               |
| Behavioral Health-MCO                                  | 37,806,388                     | 11,947,853                   | 32%               | 0%               |
| Total Human Services                                   | 237,777,951                    | 55,727,618                   | 23%               | 19%              |
| Total numan services                                   | 237,777,731                    | 55,727,616                   | 23/6              | 17/0             |
| Education:                                             |                                |                              |                   |                  |
| Wake County Schools                                    | 594,253,045                    | 99,042,174                   | 17%               | 17%              |
| Wake Techical College                                  | 30,235,154                     | 4,980,526                    | 16%               | 18%              |
| Other Education Initiatives                            | 4,420,605                      | _                            | 0%                | 0%               |
| Total Education                                        | 628,908,804                    | 104,022,700                  | 17%               | 17%              |
| Community of Engineering to Live                       |                                |                              |                   |                  |
| Community & Environmental Services                     |                                | 0.404.100                    | 007               |                  |
| Community Services                                     | 47,495,768                     | 9,696,183                    | 20%               | 22%              |
| Environmental Services                                 | 19,421,507                     | 3,709,051                    | 19%               | 19%              |
| Soil & Water Conservation District                     | 864,856                        | 112,868                      | 13%               | 24%              |
| Total Community & Environmental                        |                                |                              |                   |                  |
| Services                                               | 67,782,131                     | 13,518,102                   | 20%               | 0%               |
| Public Safety:                                         |                                |                              |                   |                  |
| ССВІ                                                   | 8,377,138                      | 1,457,612                    | 17%               | 19%              |
| Sheriff                                                | 112,974,152                    | 23,820,843                   | 21%               | 22%              |
| Fire Services                                          | 3,726,941                      | 903,376                      | 24%               | 24%              |
| FMS                                                    | 72,992,654                     | 17,068,118                   | 23%               | 27%              |
| Public Safety Communications                           | 1,852,602                      | 2,181,015                    | 118%              | 133%             |
| Total Public Safety                                    | 199,923,487                    | 45,430,964                   | 23%               | 24%              |
| •                                                      |                                |                              |                   |                  |
| Infrastructure:                                        |                                |                              |                   |                  |
| General Services Administration                        | 35,749,091                     | 18,659,210                   | 52%               | 53%              |
| Information Services                                   | 24,683,904                     | 6,072,456                    | 25%               | 34%              |
| Facilities Design & Construction  Total Infrastructure | 2,659,097<br><b>63,092,092</b> | 360,897<br><b>25,092,563</b> | 14%<br><b>40%</b> | 24%<br><b>0%</b> |
|                                                        | //                             | ,0,003                       | .2,0              | 270              |
| Transfers to Other Funds                               | 461,430,966                    | 131,477,966                  | 28%               | 34%              |
| Total                                                  | £ 1.721.440.057                | ¢ 200 072 201                | 23%               | 24%              |
| ioiai                                                  | \$ 1,731,460,957               | \$ 399,972,201               | 23%               | 24%              |