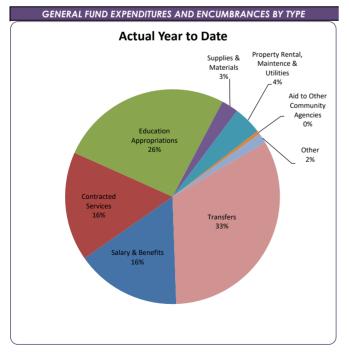

#### GENERAL FUND EXPENDITURES AND ENCUMBRANCES BY TYPE Prior Current Year Year Difference SALARIES & BENEFITS 434,021,064 340,816,323 93,204,741 Budget Actual Year to Date 51,252,126 12,078,344 63.330.470 Percent of Budget 15.0% -0.3% 14.6% CONTRACTED SERVICES Budget 122.857.905 156.627.128 (33.769.223) Actual Year to Date 65,729,464 52.015.679 13,713,785 Percent of Budget 53.5% 33.2% 20.3% EDUCATION APPROPRIATIONS 575 082 917 53 825 887 Budget \$ 628,908,804 Actual Year to Date 104,022,700 95,924,148 8,098,552 Percent of Budget 16.5% 16.7% -0.2% SUPPLIES & MATERIALS Budget 25,878,296 19,272,309 6,605,987 Actual Year to Date 10,141,295 9,343,215 798,080 Percent of Budget 39.2% 48.5% -9.3% PROPERTY RENTAL, MAINTENANCE & UTILITIES Budget 38.539.066 37.094.054 1.445.012 Actual Year to Date 17,153,682 17,603,998 (450,316) Percent of Budget 44.5% 47.5% -2.9% AID TO OTHER COMMUNITY AGENCIES Budget 4,957,824 4.858.340 99 484 Actual Year to Date 1,951,142 1,986,608 (35,466)Percent of Budget 39.4% 40.9% -1.6% OTHER EXPENDITURES 14,867,032 12,174,244 2,692,788 Budget Actual Year to Date 6,165,482 3,100,252 3,065,230 Percent of Budget 41.5% 25.5% 16.1% TRANSFERS TO OTHER FUNDS Budget 461,430,966 424,989,520 36,441,446 Actual Year to Date 131,477,966 143,135,529 (11,657,563) Percent of Budget 28.5% 33.7% -5.2% TOTAL Budget \$ 1,731,460,957 \$ 1,570,914,835 160,546,122 Actual Year to Date 399,972,201 374,361,555 25,610,646 Percent of Budget 23.1% 23.8% -0.7%