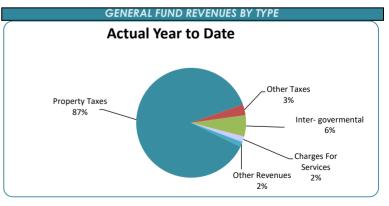

## **GENERAL FUND REVENUE COLLECTIONS**

|                           |                  | Current           |         | Prior         |              |             |   |
|---------------------------|------------------|-------------------|---------|---------------|--------------|-------------|---|
|                           |                  | Year              |         | Year          | Difference   |             |   |
| PROPERTY TAX              | ieui             |                   | rear    |               | Dillerence   | -           |   |
| Budget                    | \$ 1,231,773,000 |                   | \$      | 1,144,975,000 | \$           | 86,798,000  |   |
| Actual Year to Date       | Ψ                | 124,161,667       | Ψ       | 118,022,114   | Ψ            | 6,139,553   |   |
| Percent Realized          |                  | 10.1%             |         | 10.3%         |              | -0.2%       |   |
| SALES TAX                 |                  | 10.170            |         | 10.070        |              | 0.2/0       |   |
| Budget                    | \$               | 294,761,000       | \$      | 234,826,000   | \$           | 59,935,000  | Α |
| Actual Year to Date       | т                | -                 | т.      | -             | •            | -           |   |
| Percent Realized          |                  | 0.0%              |         | 0.0%          | 0.0%         |             |   |
| OTHER TAXES               |                  |                   |         |               |              |             |   |
| Budget                    | \$               | 24,975,099        | \$      | 21,406,889    | \$           | 3,568,210   |   |
| Actual Year to Date       |                  | 4,547,891         |         | 6,813,756     |              | (2,265,865) | В |
| Percent Realized          |                  | 18.2%             |         | 31.8%         |              | -13.6%      |   |
| INTERGOVERNMENTAL R       | EVE              | NUES              |         |               |              |             | • |
| Budget                    | \$               | 79,207,754        | \$      | 75,843,093    | \$           | 3,364,661   | - |
| Actual Year to Date       |                  | 8,926,003         |         | 9,328,865     |              | (402,862)   |   |
| Percent Realized          |                  | 11.3%             |         | 12.3%         |              | -1.0%       |   |
| CHARGES FOR SERVICES      |                  |                   |         |               |              |             | • |
| Budget                    | \$               | 68,934,818        | \$      | 65,325,448    | \$           | 3,609,370   |   |
| Actual Year to Date       |                  | 2,392,135         |         | 8,829,043     |              | (6,436,908) | С |
| Percent Realized          |                  | 3.5%              |         | 13.5%         |              | -10.1%      |   |
| OTHER REVENUES (Including | ng ap            | propiated fund bo | ılance) |               |              |             |   |
| Budget                    | \$               | 31,809,286        | \$      | 28,538,405    | \$           | 3,270,881   |   |
| Actual Year to Date       |                  | 2,101,108         |         | 12,036,575    |              | (9,935,467) | D |
| Percent Realized          |                  | 6.6%              |         | 42.2%         |              | -35.6%      |   |
| TOTAL REVENUES            |                  |                   |         |               |              |             |   |
| Budget                    | \$               | 1,731,460,957     | \$      | 1,570,914,835 | \$           | 160,546,122 |   |
| Actual Year to Date       |                  | 142,128,804       |         | 155,030,353   | (12,901,549) |             |   |
| Percent Realized          |                  | 8.2%              |         | 9.9%          | -1.7%        |             |   |