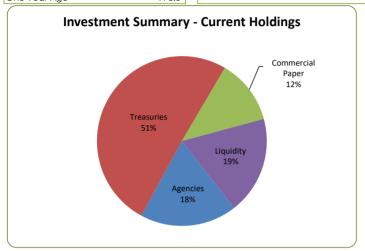

#### OPERATING CASH AND INVESTMENTS

| TOTAL IN     | IVESTMEN  | TS      | WEIGHTED AVERAGE YIELD |       |  |  |  |  |
|--------------|-----------|---------|------------------------|-------|--|--|--|--|
| (\$ r        | millions) |         |                        |       |  |  |  |  |
| This Quarter | \$        | 1,217.0 | Portfolio (Operating)  | 1.21% |  |  |  |  |
| Last Quarter |           | 1,219.8 | One Year ago           | 0.11% |  |  |  |  |
| One Year Ago |           | 978.5   |                        |       |  |  |  |  |